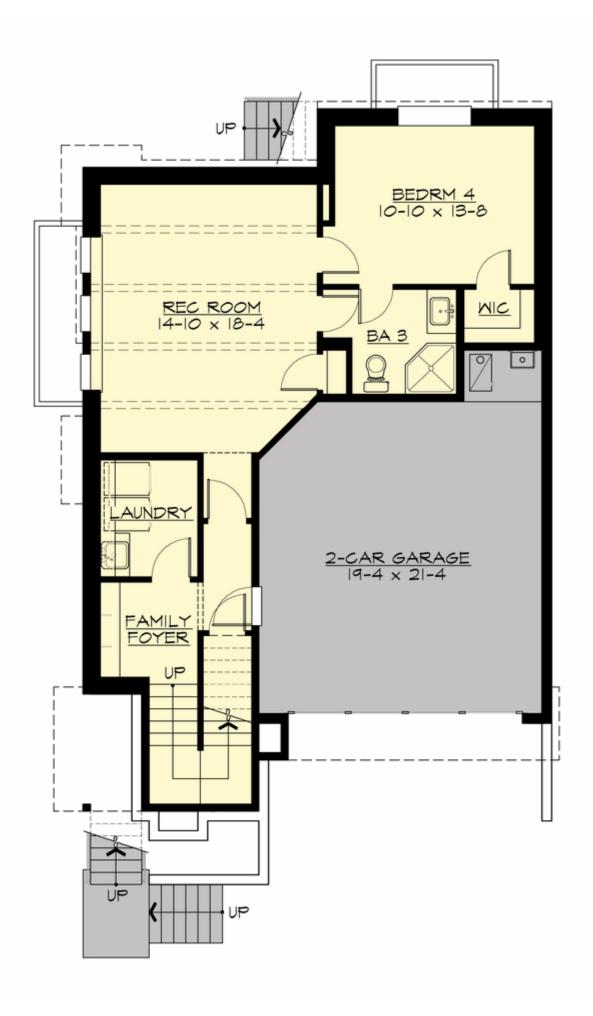

#### <u>Area Summary</u>

| Total Area:   | 2861 Sq. Ft. |
|---------------|--------------|
| Main Floor:   | 967 Sq. Ft.  |
| Upper Floor:  | 1031 Sq. Ft. |
| Lower Floor:  | 863 Sq. Ft.  |
| Garage Floor: | 456 Sq. Ft.  |

#### **Garage**

Garage Size: Garage Door Location: Garage Type:

#### 2 Front Under

#### **Design Features**

- Bonus Space @ & Lower Floor
- Rear Porch
- Great Room
- Laundry Room @ & Lower Floor
- Master Bedroom @ Upper Floor Rear
- Contemporary Home Plans
- Modern Home Plans
- Prairie Home Plans
- Narrow Lot House Plans
- View Lot (Rear) Plans