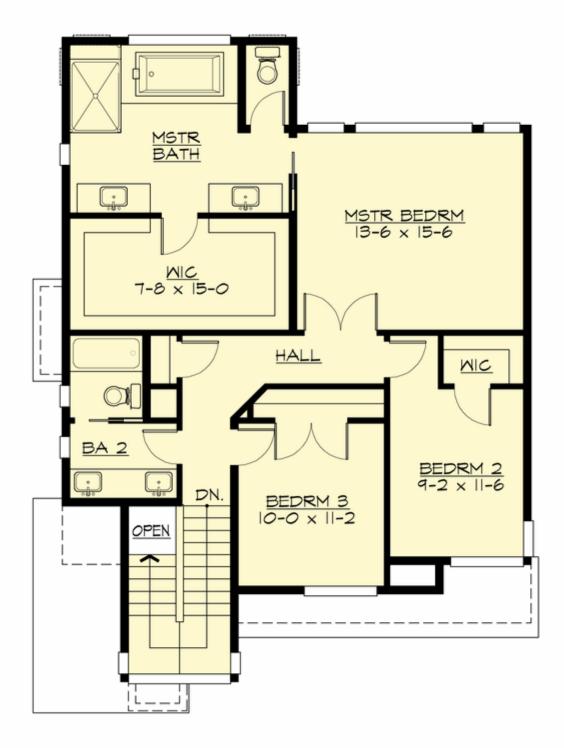

#### <u>Area Summary</u>

| Total Area:   | 2861 Sq. Ft. |
|---------------|--------------|
| Main Floor:   | 967 Sq. Ft.  |
| Upper Floor:  | 1031 Sq. Ft. |
| Lower Floor:  | 863 Sq. Ft.  |
| Garage Floor: | 456 Sq. Ft.  |

#### Number of Rooms

Bedrooms: 4 Full Baths: 3 Half Baths: 1

#### **Design Features**

- Bonus Space @ & Lower Floor
- Rear Porch
- Great Room
- Laundry Room @ & Lower Floor
- Master Bedroom @ Upper Floor Rear
- Contemporary Home Plans
- Modern Home Plans
- Prairie Home Plans
- Narrow Lot House Plans
- View Lot (Rear) Plans