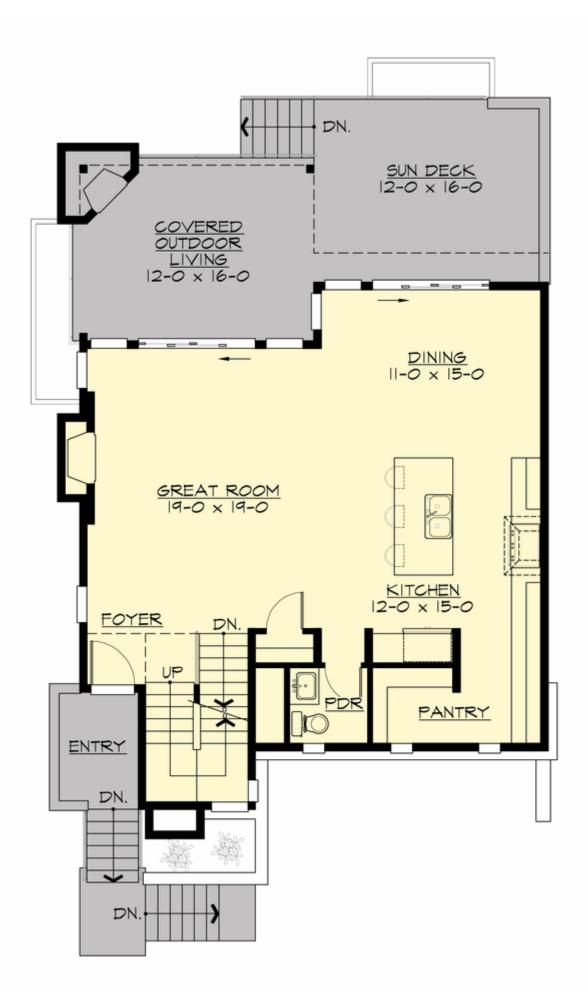

#### <u>Area Summary</u>

| Total Area:   | 2861 Sq. Ft. |
|---------------|--------------|
| Main Floor:   | 967 Sq. Ft.  |
| Upper Floor:  | 1031 Sq. Ft. |
| Lower Floor:  | 863 Sq. Ft.  |
| Garage Floor: | 456 Sq. Ft.  |

#### **Design Features**

- Bonus Space @ & Lower Floor
- Rear Porch
- Great Room
- Laundry Room @ & Lower Floor
- Master Bedroom @ Upper Floor Rear
- Contemporary Home Plans
- Modern Home Plans
- Prairie Home Plans
- Narrow Lot House Plans
- View Lot (Rear) Plans