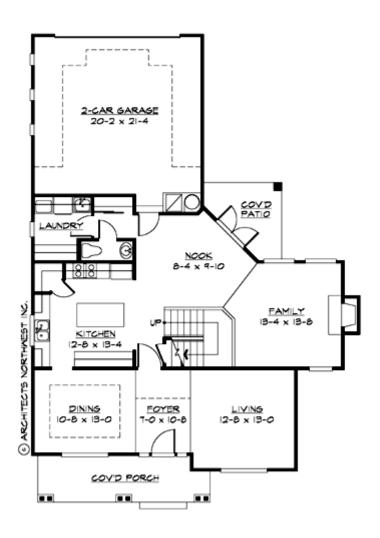

#### **MAIN FLOOR**

#### **Area Summary**

Total Area: 2191 Sq. Ft.

Main Floor: 1150 Sq. Ft.

Upper Floor: 1041 Sq. Ft.

Garage Floor: 468 Sq. Ft.