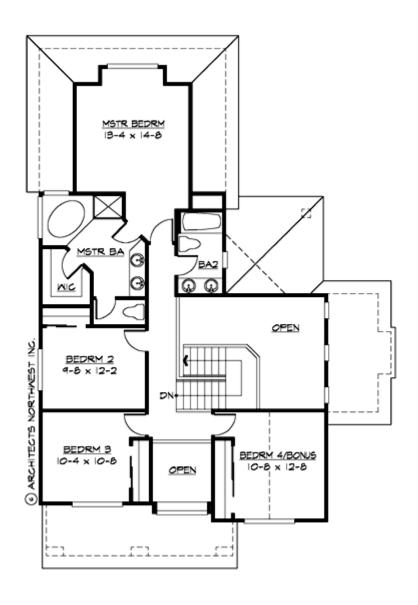

#### **UPPER FLOOR**

#### **Area Summary**

Total Area: 2191 Sq. Ft.

Main Floor: 1150 Sq. Ft.

Upper Floor: 1041 Sq. Ft.

Garage Floor: 468 Sq. Ft.