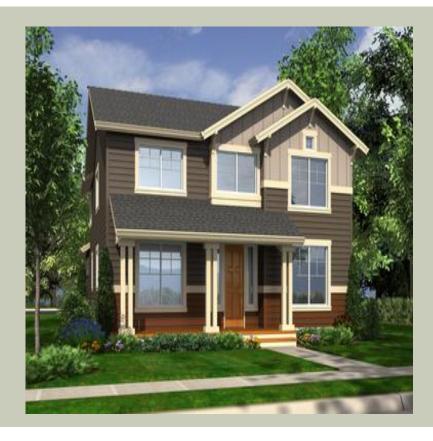

# **Architectural Style**

Craftsman Farmhouse Northwest

Total Area: **2191 Sq. Ft.** Garage Area: **468 Sq. Ft.** 

Garage Size: 2
Stories: 2
Bedrooms: 4
Full Baths: 2
Half Baths: 1
Width: 40`-0"
Depth: 60`-0"
Height: 24`-6"

Foundation: Crawl Space