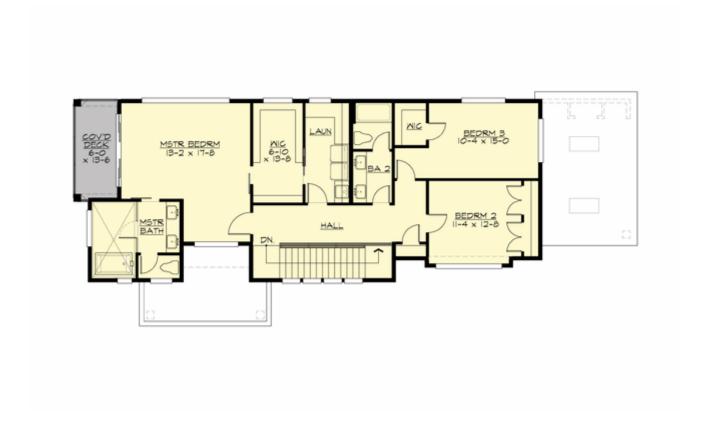

#### **UPPER FLOOR**

#### **Area Summary**

Total Area: 3864 Sq. Ft.

Main Floor: 1506 Sq. Ft.

Upper Floor: 1304 Sq. Ft.

Lower Floor: 1054 Sq. Ft.

Garage Floor: 440 Sq. Ft.