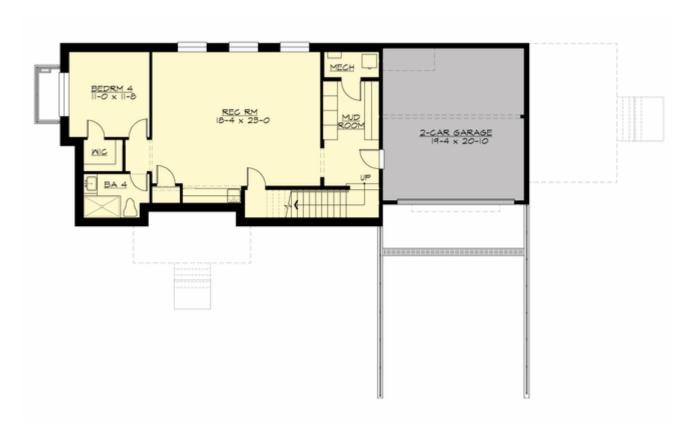

#### **LOWER FLOOR**

#### **Area Summary**

Total Area: 3864 Sq. Ft.

Main Floor: 1506 Sq. Ft.

Upper Floor: 1304 Sq. Ft.

Lower Floor: 1054 Sq. Ft.

Garage Floor: 440 Sq. Ft.

## **Garage**

Garage Size: 2

Garage Door Location: Front
Garage Type: Under