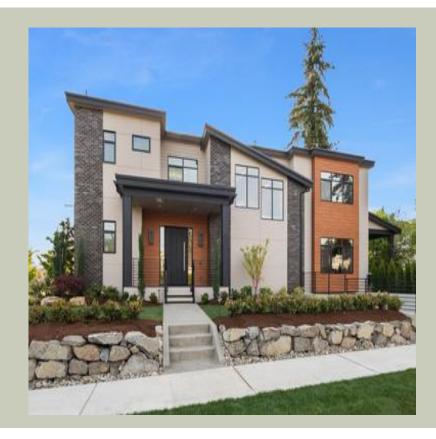

### **BERKELEY - M3864A2FU-0FB**

Total Area: **3864 Sq. Ft.** Garage Area: **440 Sq. Ft.** 

Garage Size: 2
Stories: 3
Bedrooms: 4
Full Baths: 4
Half Baths:
Width: 76`-0"
Depth: 30`-0"
Height: 22`-2"

Foundation: Basement

### **Architectural Style**

Contemporary

Modern

Northwest