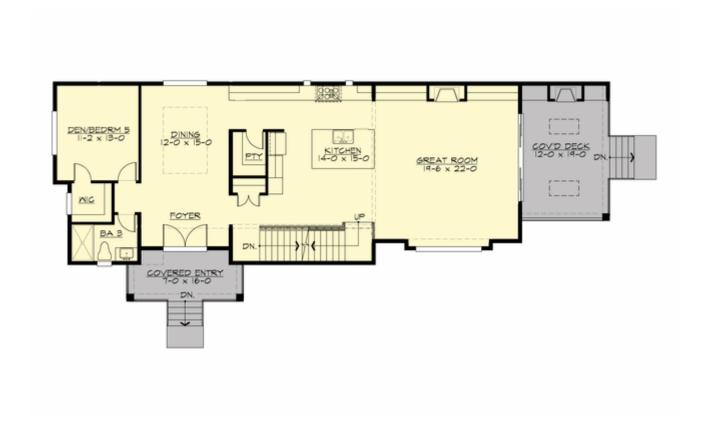

#### **MAIN FLOOR**

#### **Area Summary**

Total Area: 3864 Sq. Ft.

Main Floor: 1506 Sq. Ft.

Upper Floor: 1304 Sq. Ft.

Lower Floor: 1054 Sq. Ft.

Garage Floor: 440 Sq. Ft.