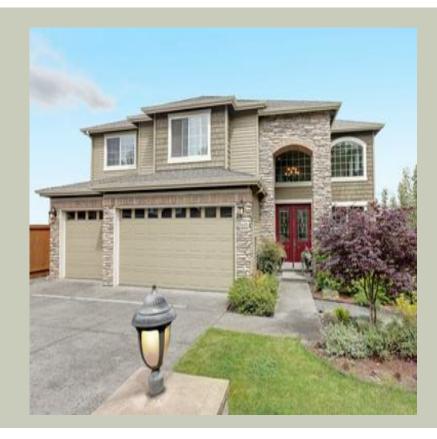

Total Area: **3049 Sq. Ft.** Garage Area: **656 Sq. Ft.** 

Garage Size: 3
Stories: 2
Bedrooms: 4
Full Baths: 2
Half Baths: 1
Width: 49`-0"
Depth: 50`-0"
Height: 28`-0"

Foundation: Crawl Space



#### **MAIN FLOOR**



#### **UPPER FLOOR**



#### **PLAN DETAILS**

#### **Area Summary**

Total Area: 3049 Sq. Ft.

Main Floor: 1465 Sq. Ft.

Upper Floor: 1584 Sq. Ft.

Garage Floor: 656 Sq. Ft.

#### **General Information**

Stories: 2
Width: 49`-0"
Depth: 50`-0"
Height: 28`-0"

# **Architectural Style**

Craftsman Northwest Shingle

### **Number of Rooms**

Bedrooms: 4
Full Baths: 2
Half Baths: 1

# **Garage**

Garage Size: 3
Garage Door Location: Front

### **Roof Pitches**

Primary: **6:12** 

# **Wall Heights**

Main: **9-0**" Upper: **8-0**"

# **Foundation Type**

Crawl Space

### **Roof Framing**

Trusses

#### **Floor Load**

Live (lbs): **40 PSF**Dead (lbs): **10 PSF** 

#### **Roof Load**

Live (lbs): 25 PSF
Dead (lbs): 15 PSF
Wind: 85 MPH

## **Design Features**

- Bonus S