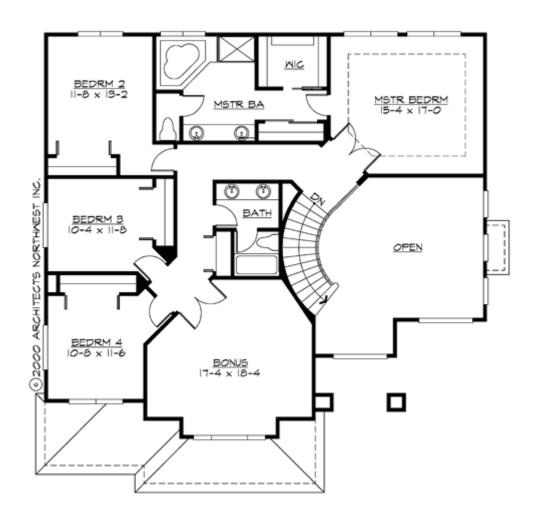

#### **UPPER FLOOR**

#### **Area Summary**

Total Area: 3049 Sq. Ft.

Main Floor: 1465 Sq. Ft.

Upper Floor: 1584 Sq. Ft.

Garage Floor: 656 Sq. Ft.

### **Number of Rooms**

Bedrooms: 4
Full Baths: 2
Half Baths: 1