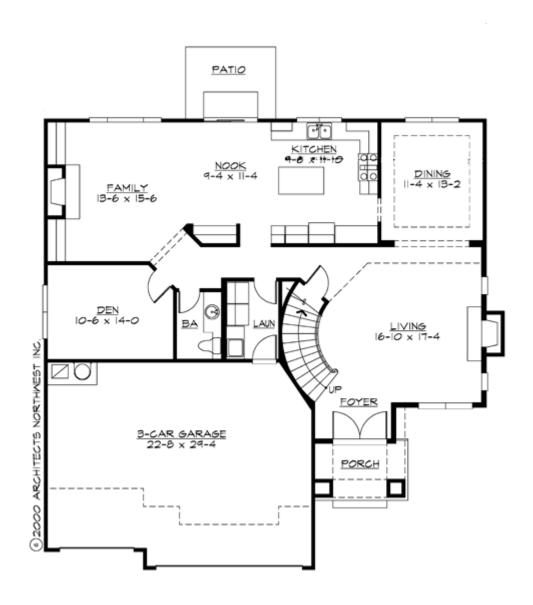

#### **MAIN FLOOR**

#### **Area Summary**

Total Area: 3049 Sq. Ft.

Main Floor: 1465 Sq. Ft.

Upper Floor: 1584 Sq. Ft.

Garage Floor: 656 Sq. Ft.