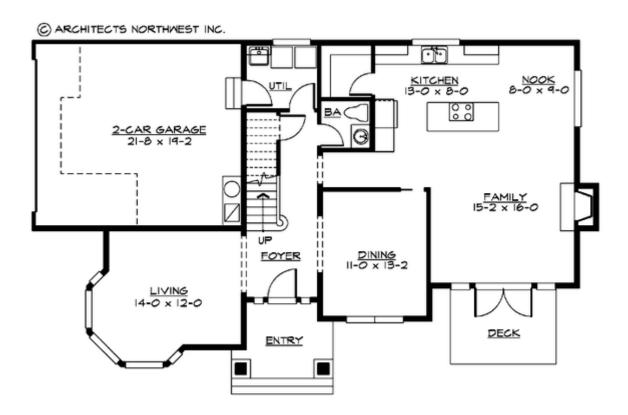

#### **MAIN FLOOR**

### **Area Summary**

Total Area: 2333 Sq. Ft.

Main Floor: 1191 Sq. Ft.

Upper Floor: 1142 Sq. Ft.

Garage Floor: 421 Sq. Ft.