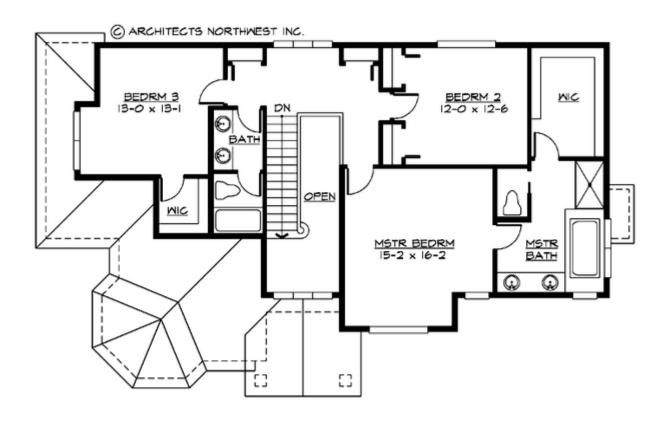

#### **UPPER FLOOR**

### **Area Summary**

Total Area: 2333 Sq. Ft.

Main Floor: 1191 Sq. Ft.

Upper Floor: 1142 Sq. Ft.

Garage Floor: 421 Sq. Ft.