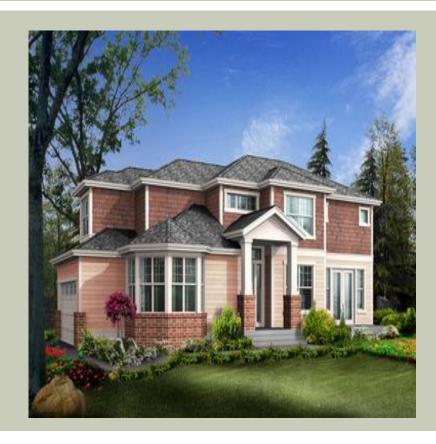

Total Area: 2333 Sq. Ft. Garage Area: 421 Sq. Ft.

Garage Size: 2
Stories: 2
Bedrooms: 3
Full Baths: 2
Half Baths: 1
Width: 58`-0"
Depth: 35`-0"

Height: 25`-6"

Foundation: Crawl Space



#### **MAIN FLOOR**



#### **UPPER FLOOR**



#### **PLAN DETAILS**

### **Area Summary**

Total Area: 2333 Sq. Ft.

Main Floor: 1191 Sq. Ft.

Upper Floor: 1142 Sq. Ft.

Garage Floor: 421 Sq. Ft.

#### **General Information**

Stories: 2
Width: 58`-0"
Depth: 35`-0"
Height: 25`-6"

# **Architectural Style**

Contemporary Northwest Traditional

### **Number of Rooms**

Bedrooms: 3
Full Baths: 2
Half Baths: 1

# **Garage**

Garage Size: 2
Garage Door Location: Side

### **Roof Pitches**

Primary: **6:12** 

### **Wall Heights**

Main: **9-0**" Upper: **8-0**"

## **Foundation Type**

Crawl Space

### **Roof Framing**

Trusses

#### **Floor Load**

Live (lbs): **40 PSF**Dead (lbs): **10 PSF** 

#### **Roof Load**

Live (lbs): 25 PSF
Dead (lbs): 15 PSF
Wind: 85 MPH

# **Design Features**

-