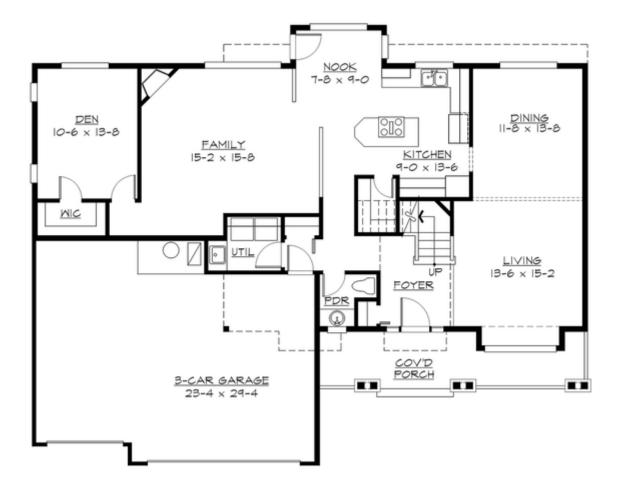

Total Area: 2456 Sq. Ft. Garage Area: 626 Sq. Ft. Garage Size: 3 Stories: 2 Bedrooms : 4 Full Baths : 2 Half Baths : 1 Width : 58`-0" Depth : 44`-0" Height : 26`-0" Foundation : Crawl Space

MAIN FLOOR

# Total Area: 2456 Sq. Ft. Main Floor: 1386 Sq. Ft. Upper Floor: 1070 Sq. Ft. Garage Floor: 626 Sq. Ft.

## Number of Rooms

Bedrooms:4Full Baths:2Half Baths:1

### <u>Garage</u>

| Garage Size:          | 3  |
|-----------------------|----|
| Garage Door Location: | Fr |

#### **Design Features**

- Den/Office
- Front Porch
- Great Room
- Laundry Room @ Main Floor
- Master Bedroom @ Upper Floor
- Country House Plans
- Craftsman House Plans
- Farmhouse Home Plans
- Small House Plans
- View Lot (Front) Plans