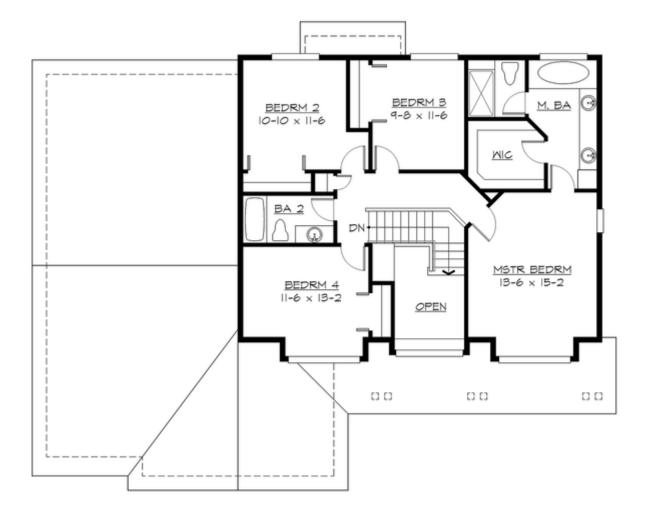

#### **UPPER FLOOR**

# Total Area: 2456 Sq. Ft. Main Floor: 1386 Sq. Ft. Upper Floor: 1070 Sq. Ft. Garage Floor: 626 Sq. Ft.

## Number of Rooms

Bedrooms:4Full Baths:2Half Baths:1