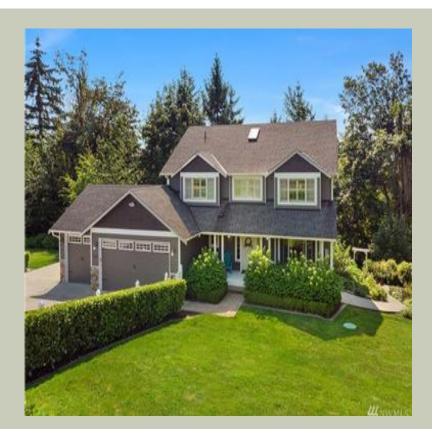

Total Area: 2456 Sq. Ft. Garage Area: 626 Sq. Ft. Garage Size: 3 Stories: 2 Bedrooms : 4 Full Baths : 2 Half Baths : 1 Width : 58`-0" Depth : 44`-0" Height : 26`-0" Foundation : Crawl Space

MAIN FLOOR

# **Architectural Style**

Country Craftsman Farmhouse