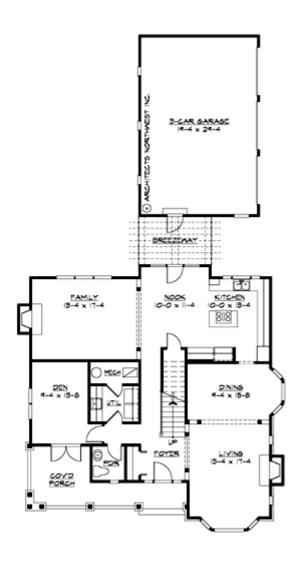

#### **MAIN FLOOR**

#### **Area Summary**

Total Area: 2630 Sq. Ft.

Main Floor: 1436 Sq. Ft.

Upper Floor: 1194 Sq. Ft.

Garage Floor: 600 Sq. Ft.