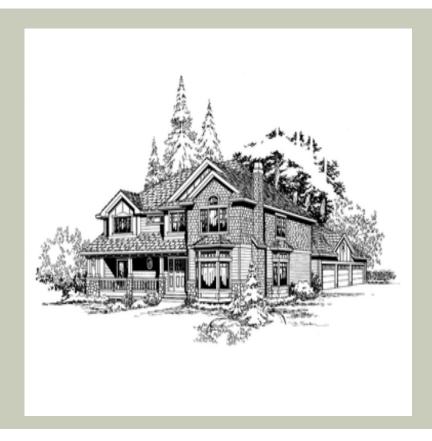

Total Area: **2630 Sq. Ft.** Garage Area: **600 Sq. Ft.** 

Garage Size: 3
Stories: 2
Bedrooms: 3
Full Baths: 2
Half Baths: 1
Width: 42`-0"
Depth: 44`-0"

Height: 28`-0"

Foundation: Crawl Space



#### **MAIN FLOOR**



#### **UPPER FLOOR**



#### **PLAN DETAILS**

#### **Area Summary**

Total Area: 2630 Sq. Ft.

Main Floor: 1436 Sq. Ft.

Upper Floor: 1194 Sq. Ft.

Garage Floor: 600 Sq. Ft.

#### **General Information**

Stories: 2
Width: 42`-0"
Depth: 44`-0"
Height: 28`-0"

# **Architectural Style**

Country Farmhouse Shingle

### **Number of Rooms**

Bedrooms: 3
Full Baths: 2
Half Baths: 1

# **Garage**

Garage Size:

Garage Door Location:

Garage Type:

Detached

# **Roof Pitches**

Primary: **8:12** Secondary: **4:12** 

# **Wall Heights**

Main: **9-0**" Upper: **8-0**"

# **Foundation Type**

Crawl Space

### **Roof Framing**

Trusses

#### **Floor Load**

Live (lbs): **40 PSF**Dead (lbs): **10 PSF** 

#### **Roof Load**

Live (lbs): 25 PSF
Dead (lbs): 15 PSF
Wind: 85 MPH