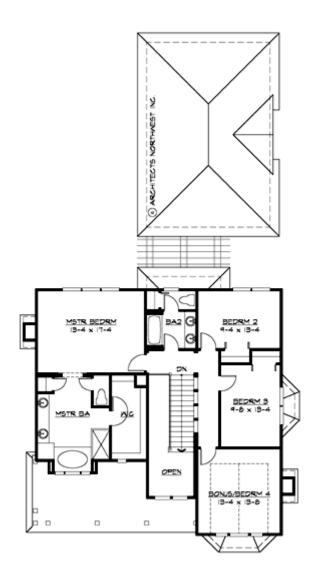

#### **UPPER FLOOR**

#### **Area Summary**

Total Area: 2630 Sq. Ft.

Main Floor: 1436 Sq. Ft.

Upper Floor: 1194 Sq. Ft.

Garage Floor: 600 Sq. Ft.