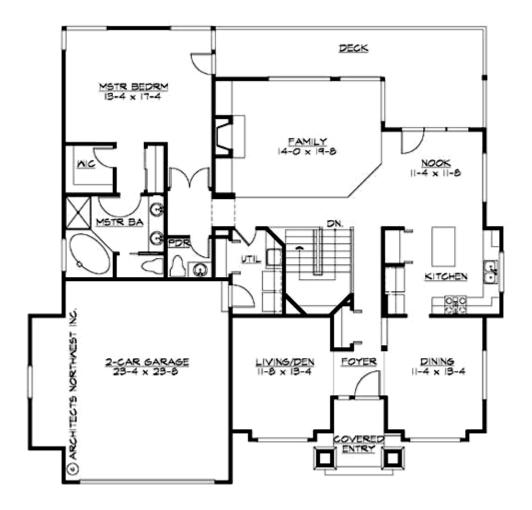

#### MAIN FLOOR

# Total Area: **3035 Sq. Ft.** Main Floor: **1760 Sq. Ft.** Lower Floor: **1275 Sq. Ft.** Garage Floor: **545 Sq. Ft.**