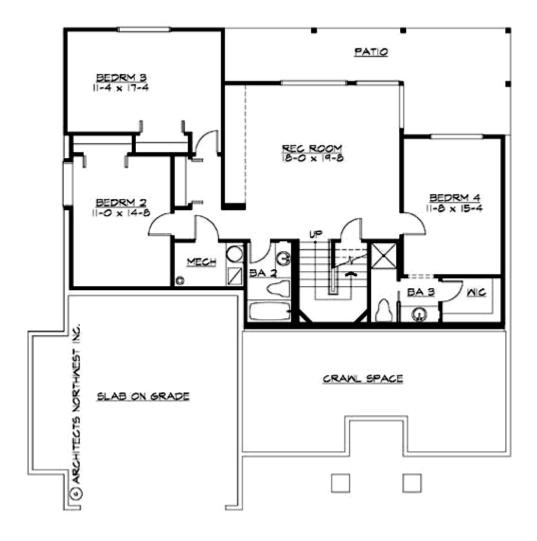

#### **UPPER FLOOR**

# Total Area: **3035 Sq. Ft.** Main Floor: **1760 Sq. Ft.** Lower Floor: **1275 Sq. Ft.** Garage Floor: **545 Sq. Ft.**