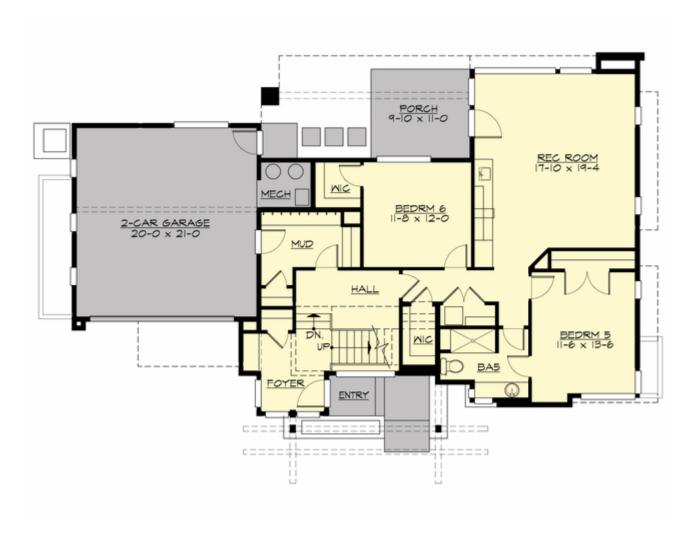

#### **MAIN FLOOR**

### **Area Summary**

Total Area: 4551 Sq. Ft.

Main Floor: 1286 Sq. Ft.

Upper Floor: 1699 Sq. Ft.

3rd Floor: 1566 Sq. Ft.

Garage Floor: 489 Sq. Ft.