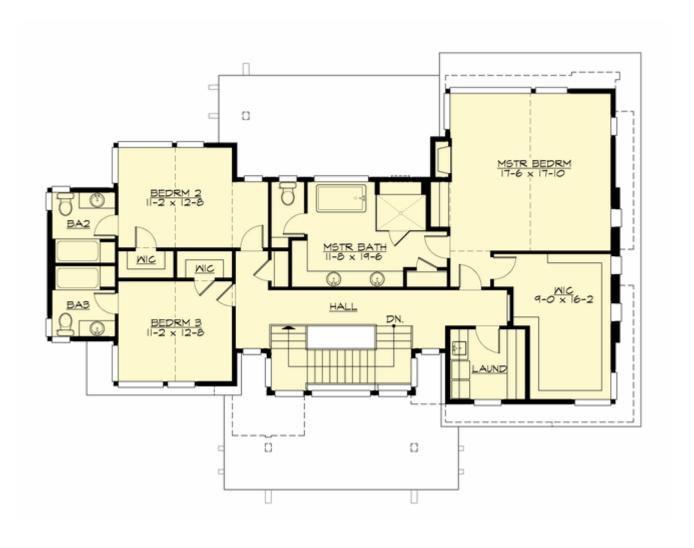

### **THIRD FLOOR**

### **Area Summary**

Total Area: 4551 Sq. Ft.

Main Floor: 1286 Sq. Ft.

Upper Floor: 1699 Sq. Ft.

3rd Floor: 1566 Sq. Ft.

Garage Floor: 489 Sq. Ft.