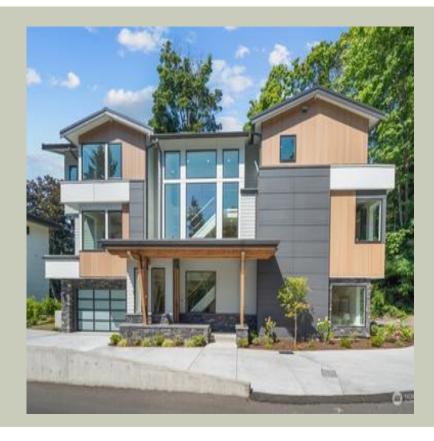

Total Area: **4551 Sq. Ft.** Garage Area: **489 Sq. Ft.** 

Garage Size: 2
Stories: 3
Bedrooms: 6
Full Baths: 5
Half Baths: 1
Width: 65`-0"
Depth: 42`-10"
Height: 41`-0"
Foundation: Slab

#### **General Information**

Stories: 3

Width: **65`-0**"

Depth: **42`-10**"

Height: **41`-0**"

# **Architectural Style**

Contemporary

Modern

Prarie