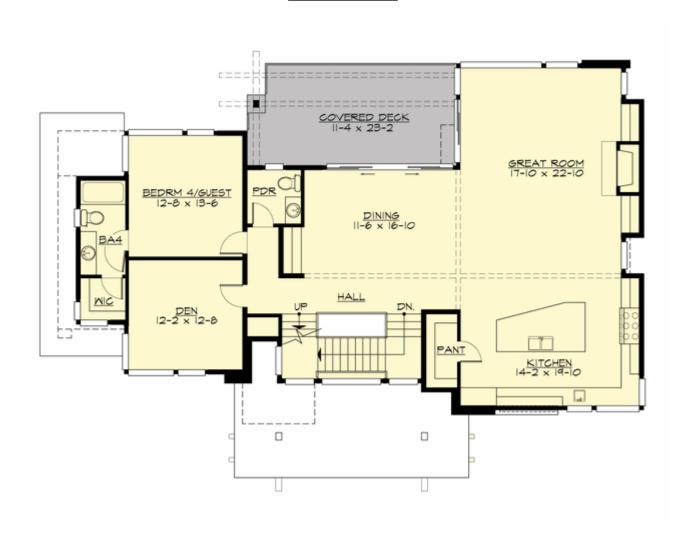

#### **UPPER FLOOR**

### **Area Summary**

Total Area: 4551 Sq. Ft.

Main Floor: 1286 Sq. Ft.

Upper Floor: 1699 Sq. Ft.

3rd Floor: 1566 Sq. Ft.

Garage Floor: 489 Sq. Ft.