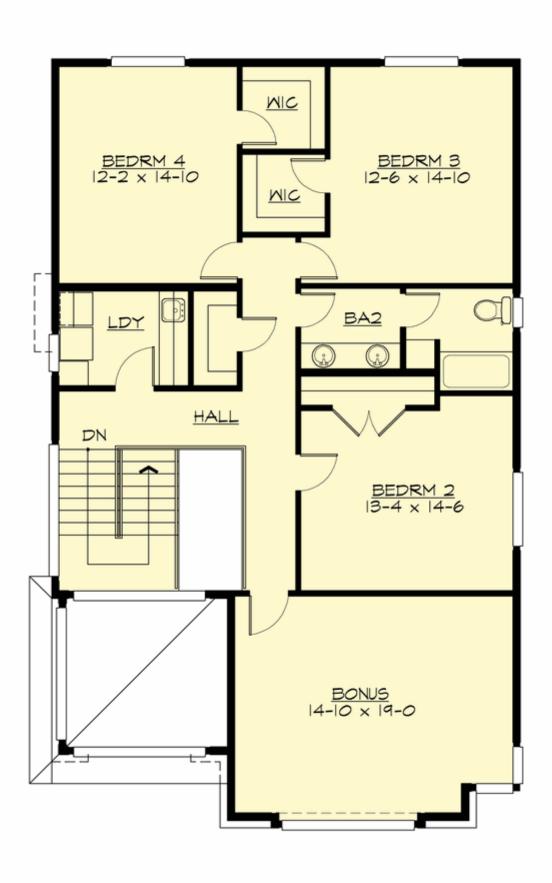

#### **UPPER FLOOR**

### **Area Summary**

Total Area: 3167 Sq. Ft.

Main Floor: 1498 Sq. Ft.

Upper Floor: 1349 Sq. Ft.

Lower Floor: 320 Sq. Ft.

Garage Floor: 485 Sq. Ft.