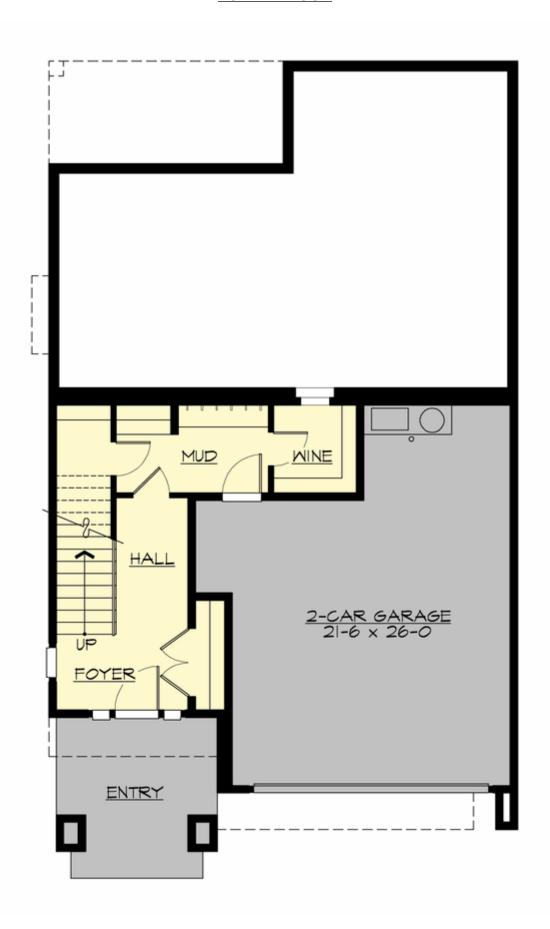

#### **LOWER FLOOR**

### **Area Summary**

Total Area: 3167 Sq. Ft.

Main Floor: 1498 Sq. Ft.

Upper Floor: 1349 Sq. Ft.

Lower Floor: 320 Sq. Ft.

Garage Floor: 485 Sq. Ft.

### **Garage**

Garage Size: 2
Garage Door Location: Front
Garage Type: Under