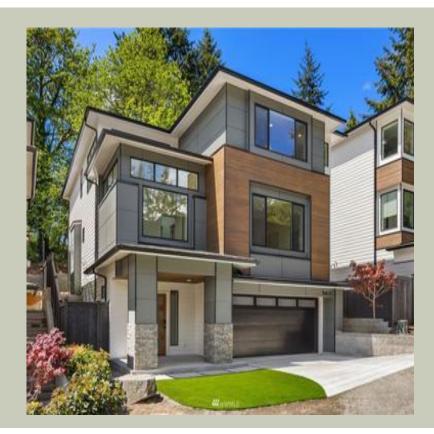

Total Area: **3167 Sq. Ft.** Garage Area: **485 Sq. Ft.** 

Garage Size: 2
Stories: 3
Bedrooms: 4
Full Baths: 2
Half Baths: 1
Width: 32`-0"
Depth: 54`-0"

Height: 30`-10"

Foundation: Crawl Space

#### **General Information**

Stories: 3

Width: 32`-0"
Depth: 54`-0"
Height: 30`-10"

### **Architectural Style**

Contemporary

Modern Prarie

### **Garage**

Garage Size: 2
Garage Door Location: Front
Garage Type: Under