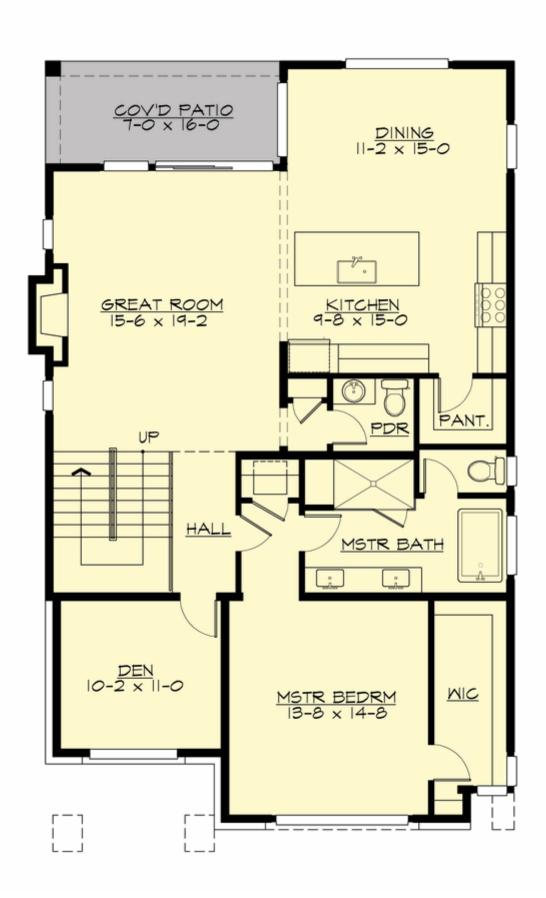

#### **MAIN FLOOR**

### **Area Summary**

Total Area: 3167 Sq. Ft.

Main Floor: 1498 Sq. Ft.

Upper Floor: 1349 Sq. Ft.

Lower Floor: 320 Sq. Ft.

Garage Floor: 485 Sq. Ft.