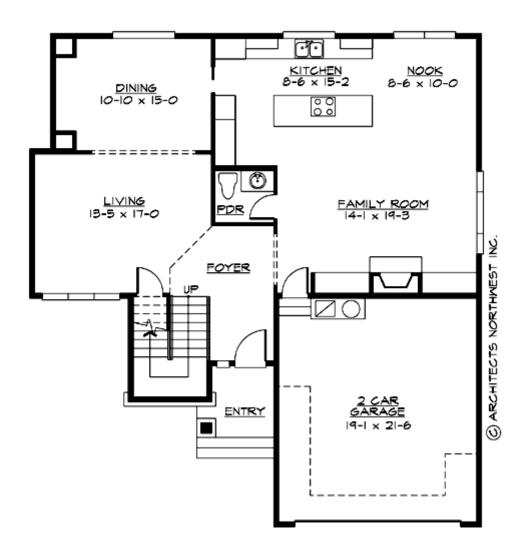

#### **MAIN FLOOR**

#### **Area Summary**

Total Area: 2402 Sq. Ft.

Main Floor: 1129 Sq. Ft.

Upper Floor: 1273 Sq. Ft.

Garage Floor: 437 Sq. Ft.