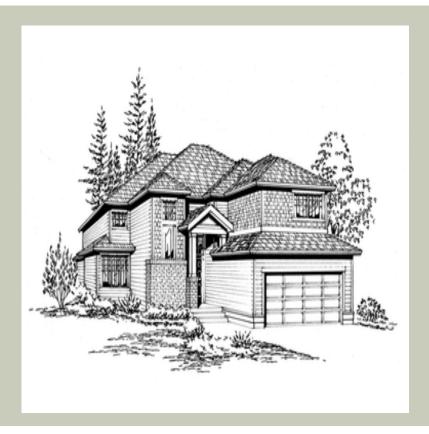

## **Architectural Style**

Craftsman Northwest Shingle

Total Area: **2402 Sq. Ft.** Garage Area: **437 Sq. Ft.** 

Garage Size: 2
Stories: 2
Bedrooms: 4
Full Baths: 2
Half Baths: 1
Width: 40`-0"
Depth: 48`-0"
Height: 26`-6"

Foundation: Crawl Space