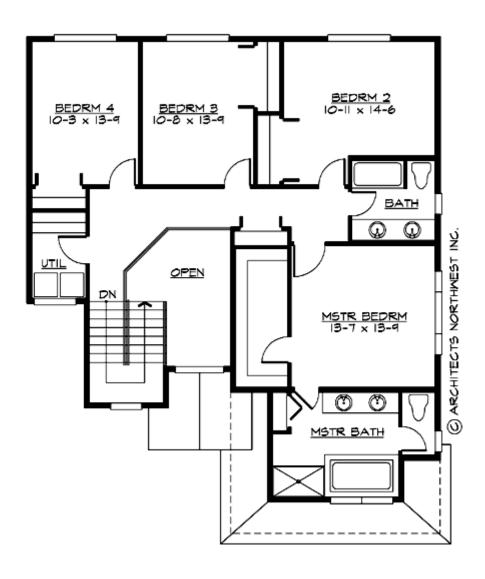

#### **UPPER FLOOR**

#### **Area Summary**

Total Area: 2402 Sq. Ft.

Main Floor: 1129 Sq. Ft.

Upper Floor: 1273 Sq. Ft.

Garage Floor: 437 Sq. Ft.

### **Number of Rooms**

Bedrooms: 4
Full Baths: 2
Half Baths: 1