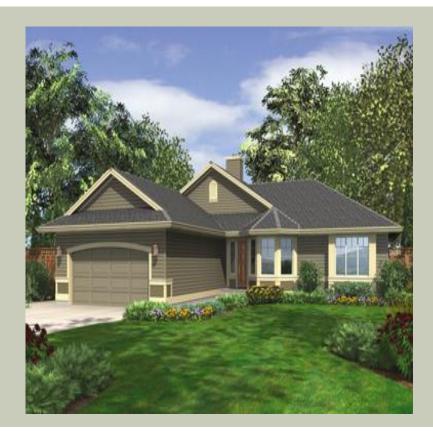

## **AZALEA - R1660A2F-0**

Total Area: **1654 Sq. Ft.** Garage Area: **484 Sq. Ft.** 

Garage Size: 2
Stories: 1
Bedrooms: 3
Full Baths: 2
Half Baths:
Width: 56`-0"
Depth: 54`-0"

Height: 18'-0"

Foundation: Crawl Space

# **AZALEA - R1660A2F-0**

Height: **18'-0"** 

**Architectural Style** 

Craftsman

Northwest

Ranch

**Number of Rooms** 

Bedrooms: 3

Full Baths: 2