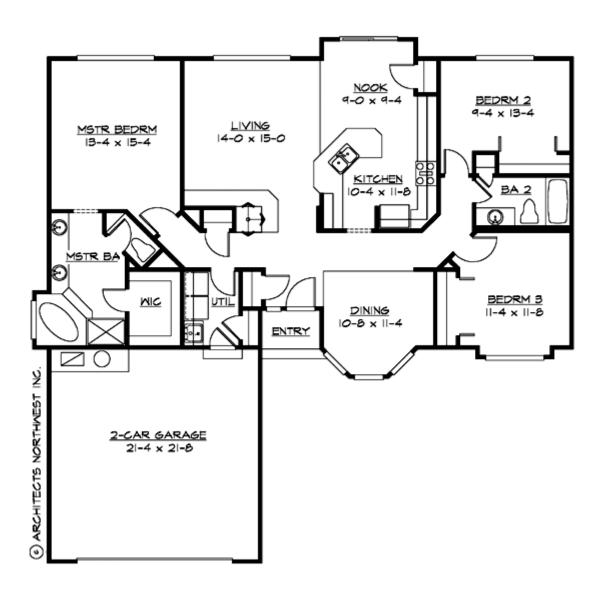

#### **MAIN FLOOR**

#### **PLAN DETAILS**

**Area Summary** 

Total Area: **1654 Sq. Ft.** 

Garage Floor: 484 Sq. Ft.

**General Information** 

Stories: 1

Width: **56**`**-0**"

Depth: **54`-0"** 

• Great Room

- Laundry Room @ Main Floor
- Master Bedroom @ Main Floor Rear
- Craftsman House Plans
- Northwest Floor Plans
- Ranch House Plans
- Affordable Home Designs
- Small House Plans