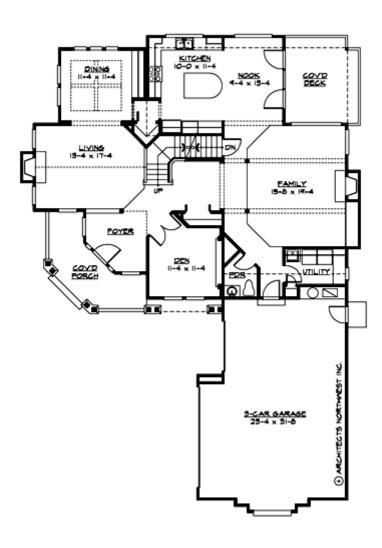

#### **MAIN FLOOR**

### **Area Summary**

Total Area: 3915 Sq. Ft.

Main Floor: 1709 Sq. Ft.

Upper Floor: 1076 Sq. Ft.

Lower Floor: 1130 Sq. Ft.

Garage Floor: 735 Sq. Ft.