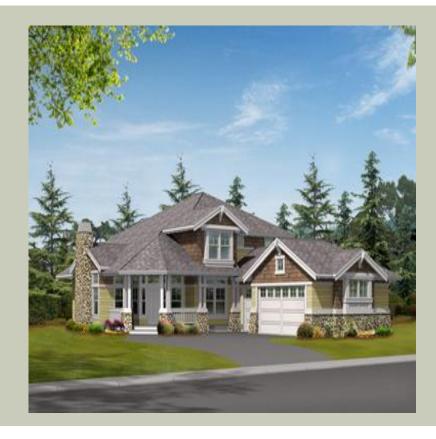

# **Architectural Style**

Craftsman Farmhouse Northwest

# **Design Features**

- Bonus Space @ & Lower Floor
- Den/Office
- Front Porch
- Great Room
- Laundry Room @ Main Floor
- Master Bedroom @ Upper Floor Rear
- Craftsman House Plans
- Farmhouse Home Plans
- Northwest Floor Plans
- Narrow Lot House Plans