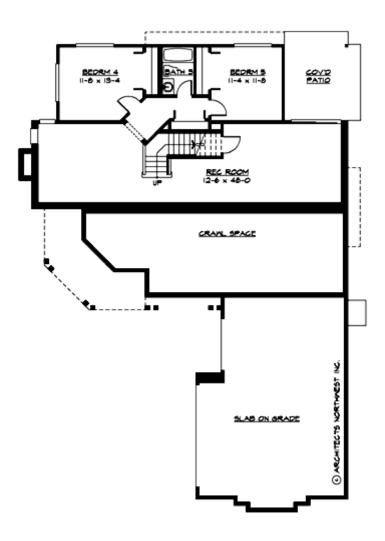

#### **LOWER FLOOR**

### **Area Summary**

Total Area: 3915 Sq. Ft.

Main Floor: 1709 Sq. Ft.

Upper Floor: 1076 Sq. Ft.

Lower Floor: 1130 Sq. Ft.

Garage Floor: 735 Sq. Ft.