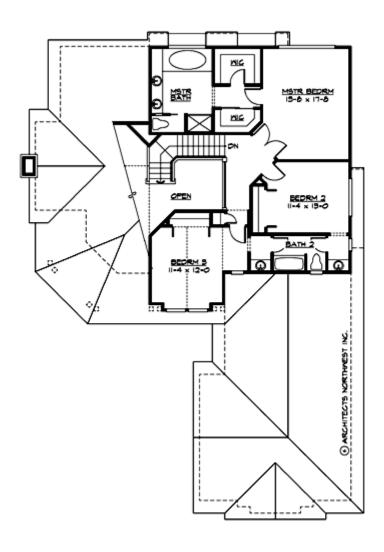

#### **UPPER FLOOR**

### **Area Summary**

Total Area: 3915 Sq. Ft.

Main Floor: 1709 Sq. Ft.

Upper Floor: 1076 Sq. Ft.

Lower Floor: 1130 Sq. Ft.

Garage Floor: 735 Sq. Ft.