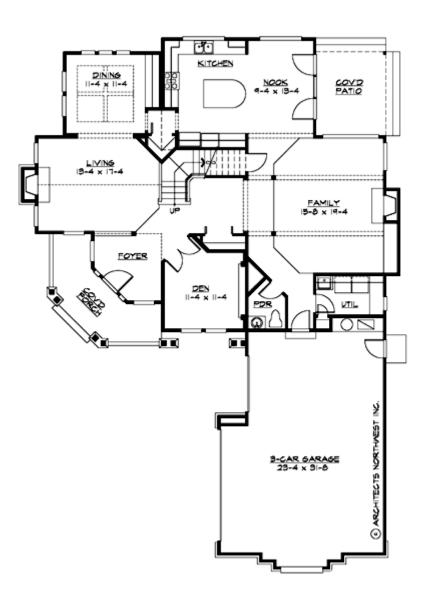

#### **MAIN FLOOR**

#### **Area Summary**

Total Area: 2785 Sq. Ft.

Main Floor: 1709 Sq. Ft.

Upper Floor: 1076 Sq. Ft.

Garage Floor: 735 Sq. Ft.

### **Design Features**

- Den/Office
- Front Porch
- Great Room
- Laundry Room @ Main Floor
- Master Bedroom @ Upper Floor Rear
- Craftsman House Plans
- Farmhouse Home Plans
- Northwest Floor Plans
- Narrow Lot House Plans