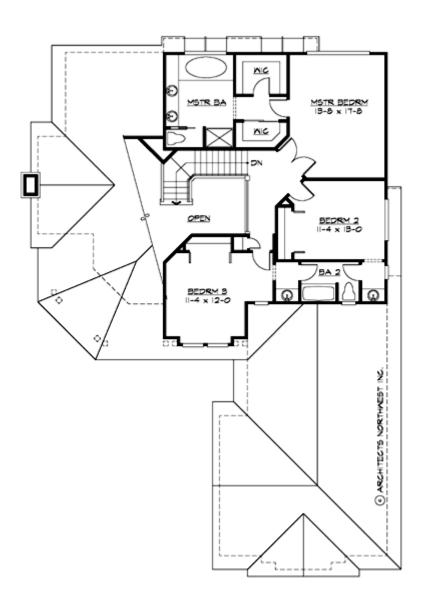

#### **UPPER FLOOR**

#### **Area Summary**

Total Area: 2785 Sq. Ft.

Main Floor: 1709 Sq. Ft.

Upper Floor: 1076 Sq. Ft.

Garage Floor: 735 Sq. Ft.

### **Number of Rooms**

Bedrooms: 3
Full Baths: 2
Half Baths: 1