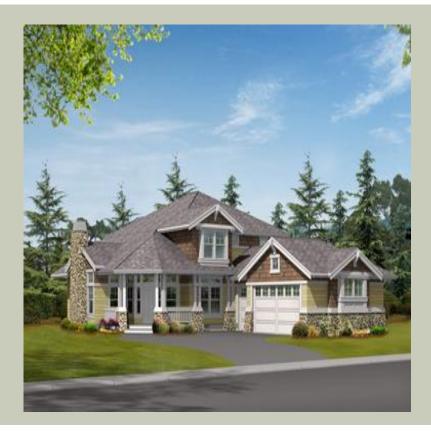

#### **Architectural Style**

Craftsman Farmhouse Northwest

### **Design Features**

- Den/Office
- Front Porch
- Great Room
- Laundry Room @ Main Floor
- Master Bedroom @ Upper Floor Rear
- Craftsman House Plans
- Farmhouse Home Plans
- Northwest Floor Plans
- Narrow Lot House Plans