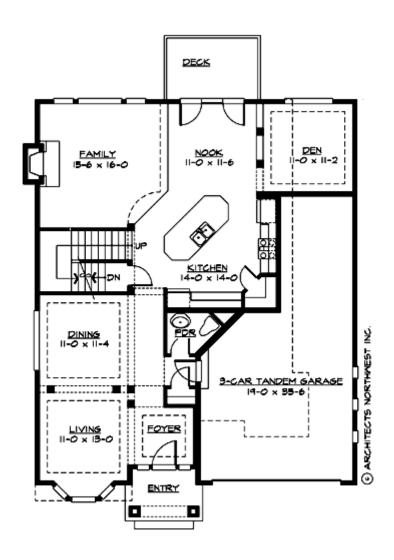

#### **MAIN FLOOR**

### **Area Summary**

Total Area: 3215 Sq. Ft.

Main Floor: 1365 Sq. Ft.

Upper Floor: 1155 Sq. Ft.

Lower Floor: 695 Sq. Ft.

Garage Floor: 552 Sq. Ft.