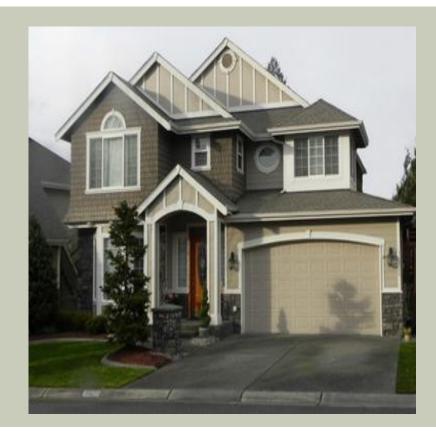

# **AVALON CREST - M2520A3FT-0DB**

Total Area: **3215 Sq. Ft.** Garage Area: **552 Sq. Ft.** 

Garage Size: 3
Stories: 3
Bedrooms: 4
Full Baths: 3
Half Baths: 1
Width: 40`-0"
Depth: 52`-0"
Height: 29`-0"

## **Architectural Style**

Hampton Shingle Traditional