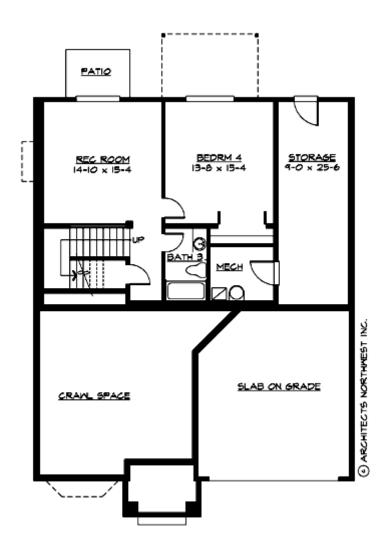

#### **LOWER FLOOR**

### **Area Summary**

Total Area: 3215 Sq. Ft.

Main Floor: 1365 Sq. Ft.

Upper Floor: 1155 Sq. Ft.

Lower Floor: 695 Sq. Ft.

Garage Floor: 552 Sq. Ft.