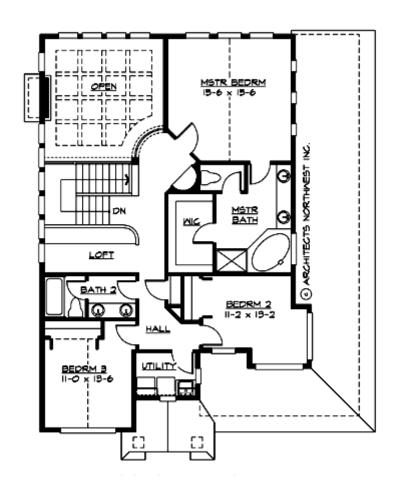

#### **UPPER FLOOR**

### **Area Summary**

Total Area: 3215 Sq. Ft.

Main Floor: 1365 Sq. Ft.

Upper Floor: 1155 Sq. Ft.

Lower Floor: 695 Sq. Ft.

Garage Floor: 552 Sq. Ft.