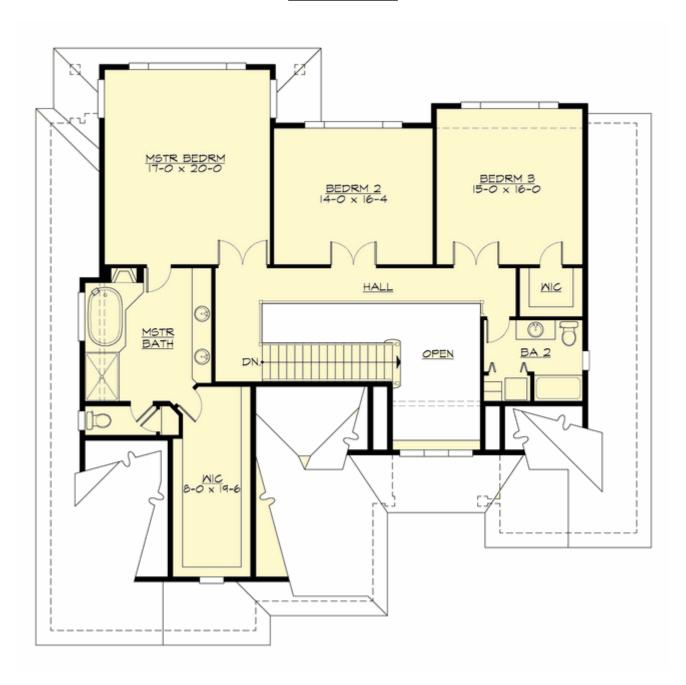

#### **UPPER FLOOR**

#### **Area Summary**

Total Area: 3498 Sq. Ft.

Main Floor: 1926 Sq. Ft.

Upper Floor: 1572 Sq. Ft.

Garage Floor: 782 Sq. Ft.

### **Number of Rooms**

Bedrooms: 5
Full Baths: 4