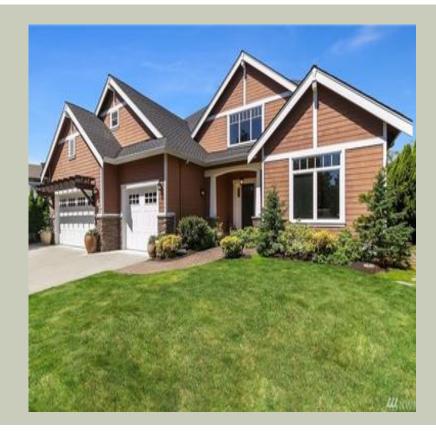

Total Area: **3498 Sq. Ft.** Garage Area: **782 Sq. Ft.** 

Garage Size: 3
Stories: 2
Bedrooms: 5
Full Baths: 4
Half Baths:
Width: 60`-0"
Depth: 58`-0"

Height: 32`-0"

Foundation: Crawl Space



#### **MAIN FLOOR**



#### **UPPER FLOOR**



#### **PLAN DETAILS**

#### **Area Summary**

Total Area: 3498 Sq. Ft.

Main Floor: 1926 Sq. Ft.

Upper Floor: 1572 Sq. Ft.

Garage Floor: 782 Sq. Ft.

#### **General Information**

Stories: 2
Width: 60`-0"
Depth: 58`-0"

Height: **32`-0"** 

# **Architectural Style**

Farmhouse Northwest Shingle

### **Number of Rooms**

Bedrooms: 5
Full Baths: 4

# **Garage**

Garage Size: 3

Garage Door Location: Front

# **Roof Pitches**

Primary: **9:12** Secondary: **5:12** 

# **Wall Heights**

Main: **10-0**" Upper: **9-0**"

# **Foundation Type**

Crawl Space

### **Roof Framing**

Trusses

#### **Floor Load**

Live (lbs): **40 PSF**Dead (lbs): **10 PSF** 

#### **Roof Load**

Live (lbs): 25 PSF
Dead (lbs): 15 PSF
Wind: 85 MPH

# **Design Features**