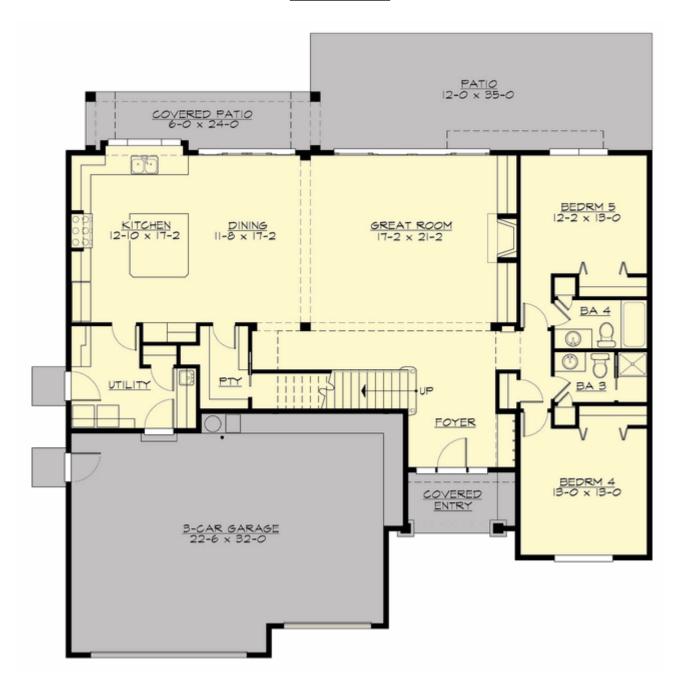

#### **MAIN FLOOR**

#### **Area Summary**

Total Area: 3498 Sq. Ft.

Main Floor: 1926 Sq. Ft.

Upper Floor: 1572 Sq. Ft.

Garage Floor: 782 Sq. Ft.

### **Number of Rooms**

Bedrooms: 5
Full Baths: 4