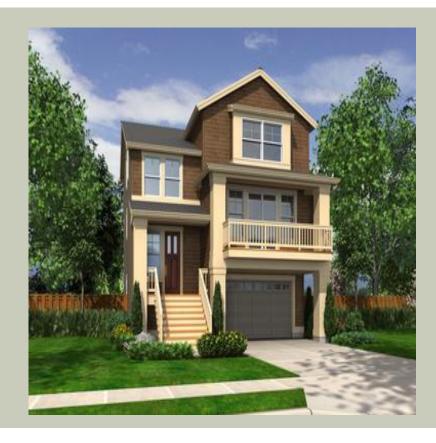

# **AUBURN - S3457A2FU-2**

Total Area: **3427 Sq. Ft.** Garage Area: **490 Sq. Ft.** 

Garage Size: 2
Stories: 3
Bedrooms: 4
Full Baths: 3
Half Baths: 1
Width: 33`-0"
Depth: 49`-0"
Height: 35`-6"

Foundation: Crawl Space

## **Architectural Style**

Craftsman Northwest Shingle