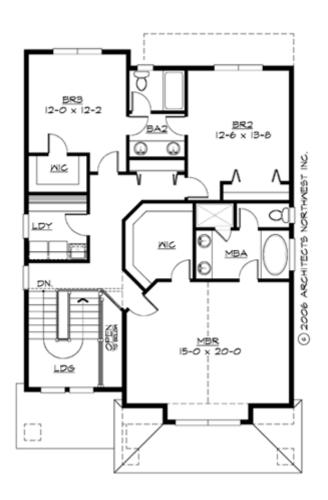

#### **UPPER FLOOR**

#### **Area Summary**

Total Area: 3427 Sq. Ft.

Main Floor: 1332 Sq. Ft.

Upper Floor: 1265 Sq. Ft.

Lower Floor: 830 Sq. Ft.

Garage Floor: 490 Sq. Ft.

## **Number of Rooms**

Bedrooms: 4
Full Baths: 3
Half Baths: 1