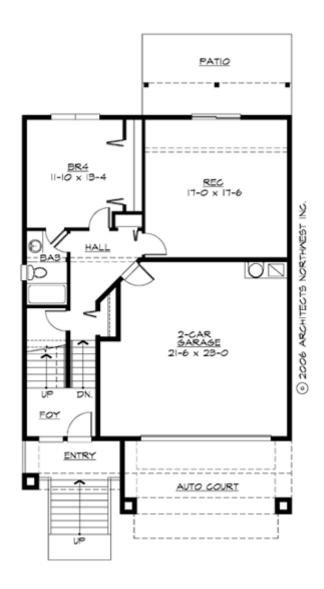

#### **LOWER FLOOR**

#### **Area Summary**

Total Area: 3427 Sq. Ft.

Main Floor: 1332 Sq. Ft.

Upper Floor: 1265 Sq. Ft.

Lower Floor: 830 Sq. Ft.

Garage Floor: 490 Sq. Ft.

## **Garage**

Garage Size: 2
Garage Door Location: Front
Garage Type: Under