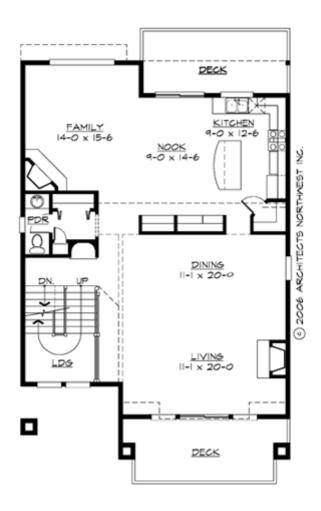

#### **MAIN FLOOR**

#### **Area Summary**

Total Area: 3427 Sq. Ft.

Main Floor: 1332 Sq. Ft.

Upper Floor: 1265 Sq. Ft.

Lower Floor: 830 Sq. Ft.

Garage Floor: 490 Sq. Ft.