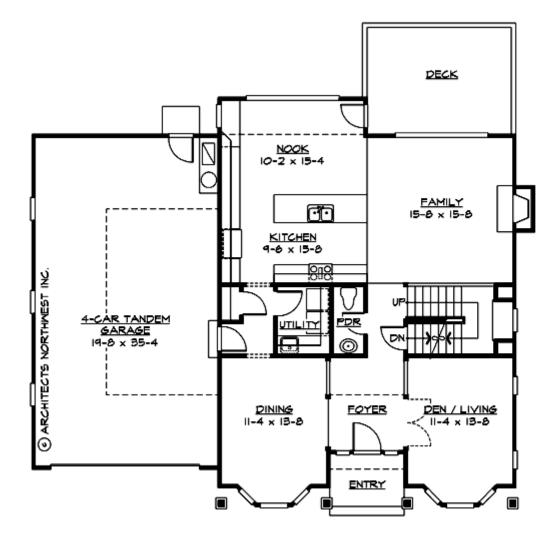

#### MAIN FLOOR

**UPPER FLOOR** 

**LOWER FLOOR** 

#### **Area Summary**

| Total Area:   | 3570 Sq. Ft. |
|---------------|--------------|
| Main Floor:   | 1270 Sq. Ft. |
| Upper Floor:  | 1030 Sq. Ft. |
| Lower Floor:  | 1270 Sq. Ft. |
| Garage Floor: | 720 Sq. Ft.  |

#### **Garage**

Garage Size: Garage Door Location: Garage Type: 4

Front

Tandem

#### **Design Features**

- Bonus Space @ & Lower Floor
- Great Room
- Laundry Room @ Main Floor
- Master Bedroom @ Upper Floor Rear
- Country House Plans
- Craftsman House Plans
- Farmhouse Home Plans
- View Lot (Rear) Plans