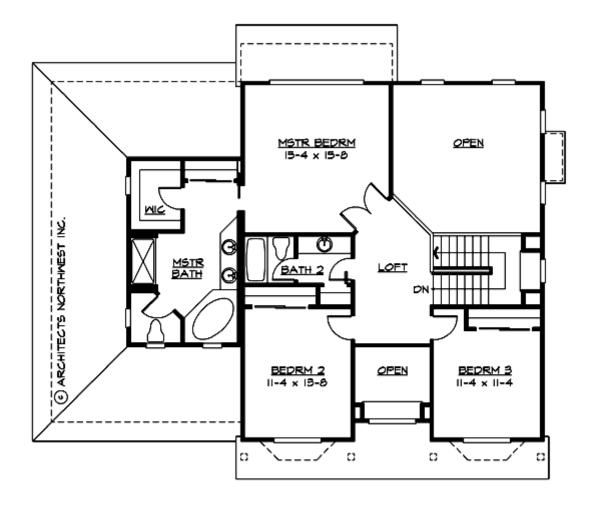

#### MAIN FLOOR

**UPPER FLOOR** 

**LOWER FLOOR** 

#### **Area Summary**

| Total Area:   | 3570 Sq. Ft. |
|---------------|--------------|
| Main Floor:   | 1270 Sq. Ft. |
| Upper Floor:  | 1030 Sq. Ft. |
| Lower Floor:  | 1270 Sq. Ft. |
| Garage Floor: | 720 Sq. Ft.  |

#### Number of Rooms

Bedrooms:3Full Baths:3Half Baths:1

#### **Design Features**

- Bonus Space @ & Lower Floor
- Great Room
- Laundry Room @ Main Floor
- Master Bedroom @ Upper Floor Rear
- Country House Plans
- Craftsman House Plans
- Farmhouse Home Plans
- View Lot (Rear) Plans