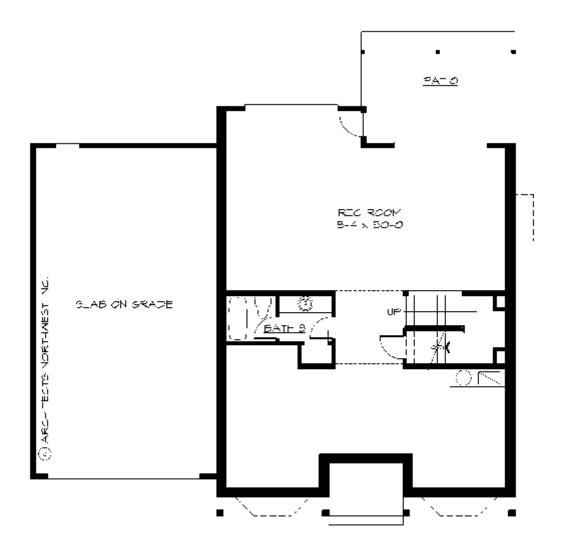

#### MAIN FLOOR

**UPPER FLOOR** 

**LOWER FLOOR** 

#### **Area Summary**

| Total Area:   | 3570 Sq. Ft. |
|---------------|--------------|
| Main Floor:   | 1270 Sq. Ft. |
| Upper Floor:  | 1030 Sq. Ft. |
| Lower Floor:  | 1270 Sq. Ft. |
| Garage Floor: | 720 Sq. Ft.  |

## **Foundation Type**

Daylight Basement

#### **Design Features**

- Bonus Space @ & Lower Floor
- Great Room
- Laundry Room @ Main Floor
- Master Bedroom @ Upper Floor Rear
- Country House Plans
- Craftsman House Plans
- Farmhouse Home Plans
- View Lot (Rear) Plans