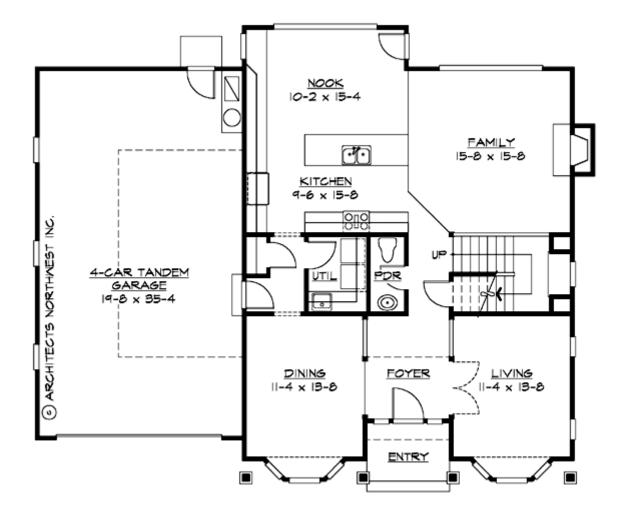

#### MAIN FLOOR

**UPPER FLOOR** 

# Total Area: 2540 Sq. Ft. Main Floor: 1270 Sq. Ft. Upper Floor: 1270 Sq. Ft. Garage Floor: 720 Sq. Ft.

#### <u>Garage</u>

| Garage Size:          | 4      |
|-----------------------|--------|
| Garage Door Location: | Front  |
| Garage Type:          | Tandem |

#### **Design Features**

- Bonus Space @ & Upper Floor
- Great Room
- Laundry Room @ Main Floor
- Master Bedroom @ Upper Floor Rear
- Country House Plans
- Craftsman House Plans
- Farmhouse Home Plans
- Small House Plans
- View Lot (Rear) Plans