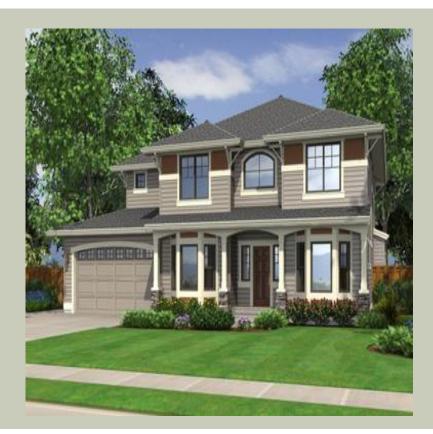

Total Area: **2540 Sq. Ft.** Garage Area: **720 Sq. Ft.** Garage Size: **4** Stories: **2** Bedrooms : **3** Full Baths : **2** Half Baths : **1** Width : **52`-0**" Depth : **44`-0**" Height : **26`-6**" Foundation : **Crawl Space** 



#### MAIN FLOOR



**UPPER FLOOR** 



#### PLAN DETAILS

#### **Area Summary**

# Total Area: 2540 Sq. Ft. Main Floor: 1270 Sq. Ft. Upper Floor: 1270 Sq. Ft. Garage Floor: 720 Sq. Ft.

#### **General Information**

 Stories:
 2

 Width:
 52`-0"

 Depth:
 44`-0"

 Height:
 26`-6"

### **Architectural Style**

Country Craftsman Farmhouse

#### Number of Rooms

Bedrooms:3Full Baths:2Half Baths:1

#### <u>Garage</u>

| Garage Size:          | 4      |
|-----------------------|--------|
| Garage Door Location: | Front  |
| Garage Type:          | Tandem |

#### **Roof Pitches**

| Primary:   | 6:12 |
|------------|------|
| Secondary: | 4:12 |

#### **Wall Heights**

| Main:  | 9-0"         |
|--------|--------------|
| Upper: | <b>8-0</b> " |

#### **Foundation Type**

Crawl Space

#### **R