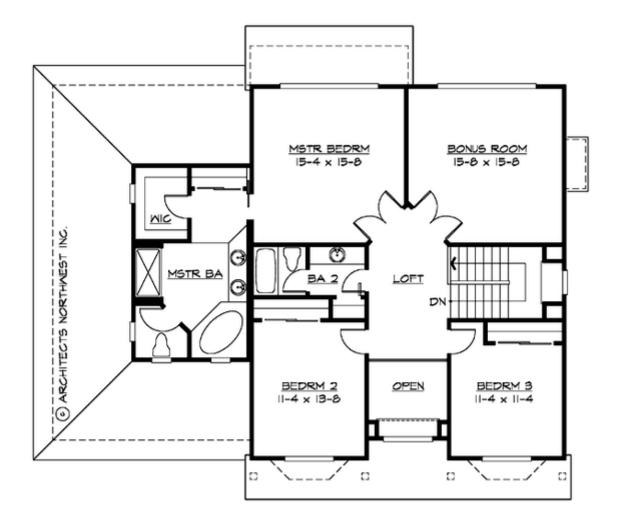

#### MAIN FLOOR

**UPPER FLOOR** 

# Total Area: 2540 Sq. Ft. Main Floor: 1270 Sq. Ft. Upper Floor: 1270 Sq. Ft. Garage Floor: 720 Sq. Ft.

#### **Design Features**

- Bonus Space @ & Upper Floor
- Great Room
- Laundry Room @ Main Floor
- Master Bedroom @ Upper Floor Rear
- Country House Plans
- Craftsman House Plans
- Farmhouse Home Plans
- Small House Plans
- View Lot (Rear) Plans