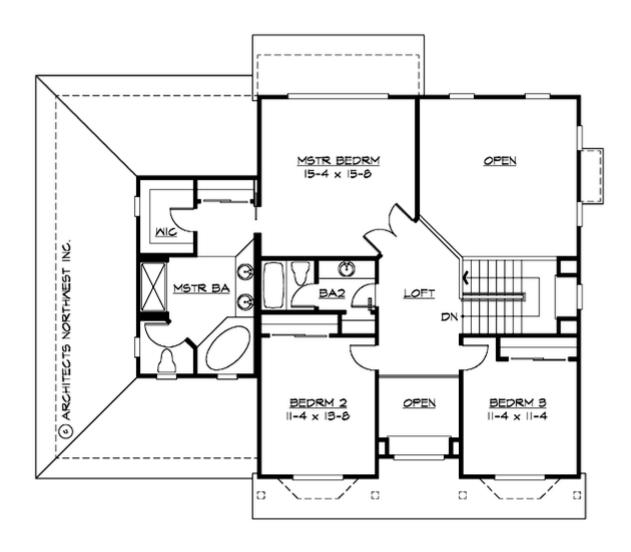

#### **UPPER FLOOR**

#### **Area Summary**

Total Area: 2300 Sq. Ft.

Main Floor: 1270 Sq. Ft.

Upper Floor: 1030 Sq. Ft.

Garage Floor: 720 Sq. Ft.