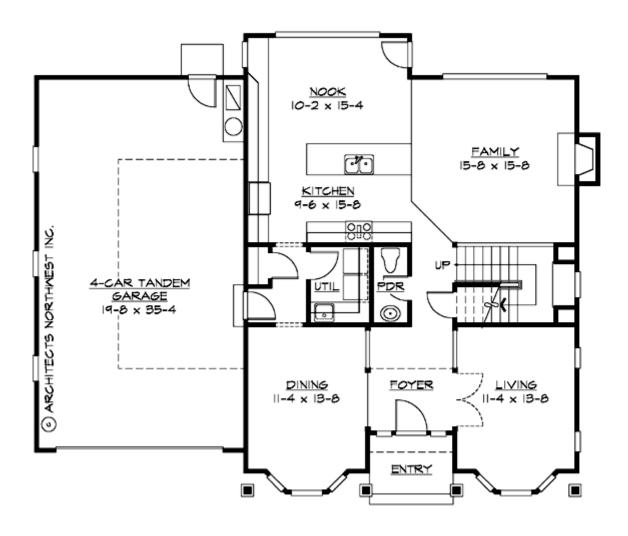

#### **MAIN FLOOR**

#### **Area Summary**

Total Area: 2300 Sq. Ft.

Main Floor: 1270 Sq. Ft.

Upper Floor: 1030 Sq. Ft.

Garage Floor: 720 Sq. Ft.