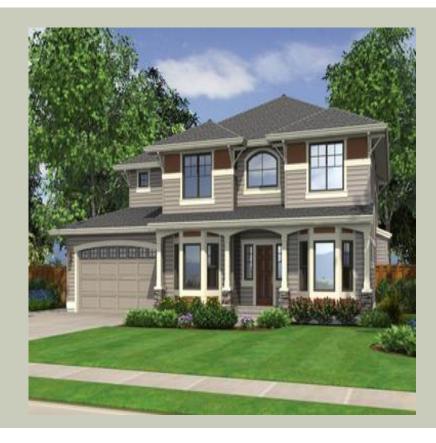

Total Area: 2300 Sq. Ft. Garage Area: 720 Sq. Ft.

Garage Size: 4
Stories: 2
Bedrooms: 3
Full Baths: 2
Half Baths: 1
Width: 52`-0"
Depth: 44`-0"

Height: 26`-6"

Foundation: Crawl Space



#### **MAIN FLOOR**



#### **UPPER FLOOR**



#### **PLAN DETAILS**

#### **Area Summary**

Total Area: 2300 Sq. Ft.

Main Floor: 1270 Sq. Ft.

Upper Floor: 1030 Sq. Ft.

Garage Floor: 720 Sq. Ft.

#### **General Information**

Stories: 2
Width: 52

Width: 52`-0"
Depth: 44`-0"
Height: 26`-6"

# **Architectural Style**

Country Craftsman Farmhouse

### **Number of Rooms**

Bedrooms: 3
Full Baths: 2
Half Baths: 1

# **Garage**

Garage Size: 4
Garage Door Location: Front
Garage Type: Tandem

# **Roof Pitches**

Primary: **6:12** Secondary: **4:12** 

# **Wall Heights**

Main: **9-0**" Upper: **8-0**"

# **Foundation Type**

Crawl Space

### **Roof Framing**

Trusses

#### **Floor Load**

Live (lbs): **40 PSF**Dead (lbs): **10 PSF** 

#### **Roof Load**

Live (lbs): 25 PSF
Dead (lbs): 15 PS