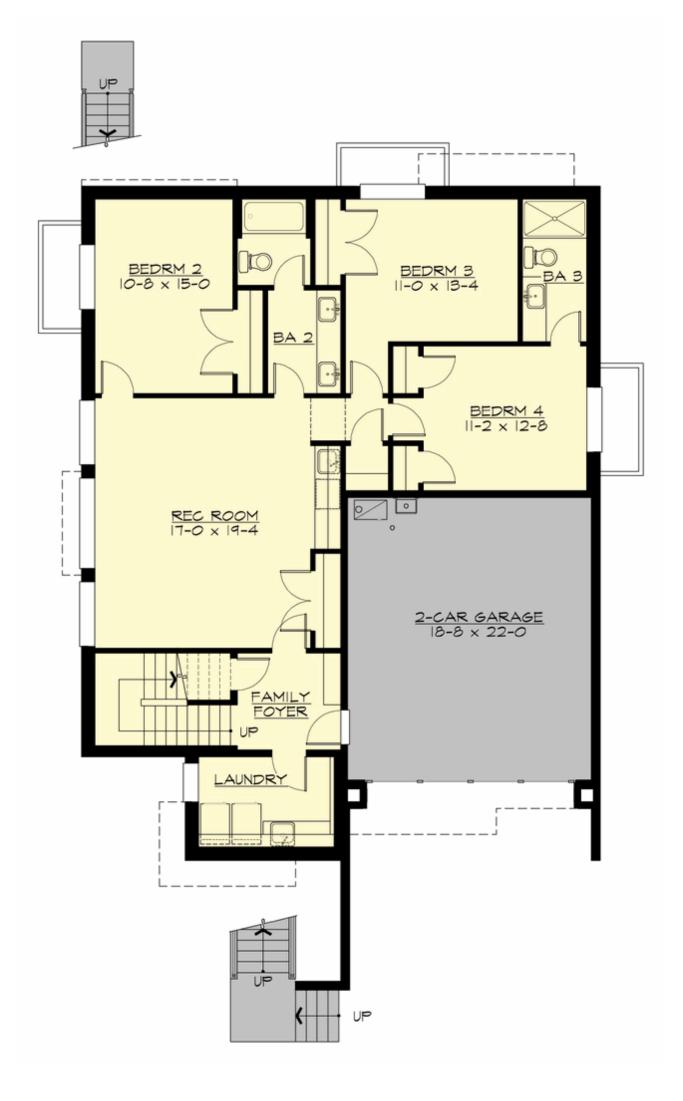

MAIN FLOOR

**LOWER FLOOR** 

# Total Area: **3125 Sq. Ft.** Main Floor: **1680 Sq. Ft.** Lower Floor: **1445 Sq. Ft.** Garage Floor: **460 Sq. Ft.**