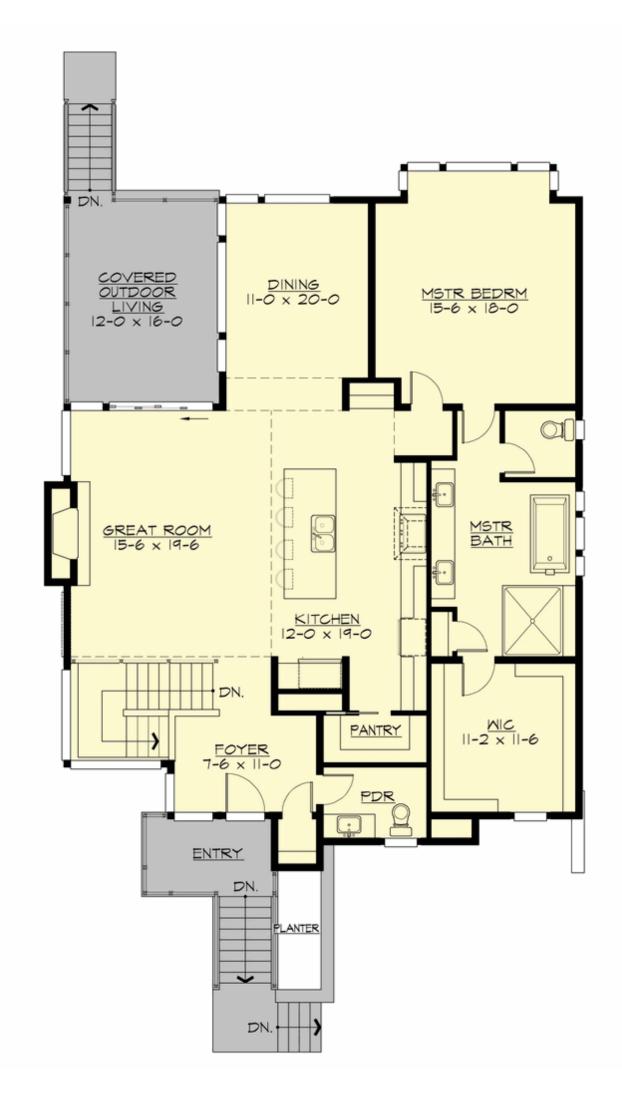

MAIN FLOOR

**LOWER FLOOR** 

# Total Area: **3125 Sq. Ft.** Main Floor: **1680 Sq. Ft.** Lower Floor: **1445 Sq. Ft.** Garage Floor: **460 Sq. Ft.**