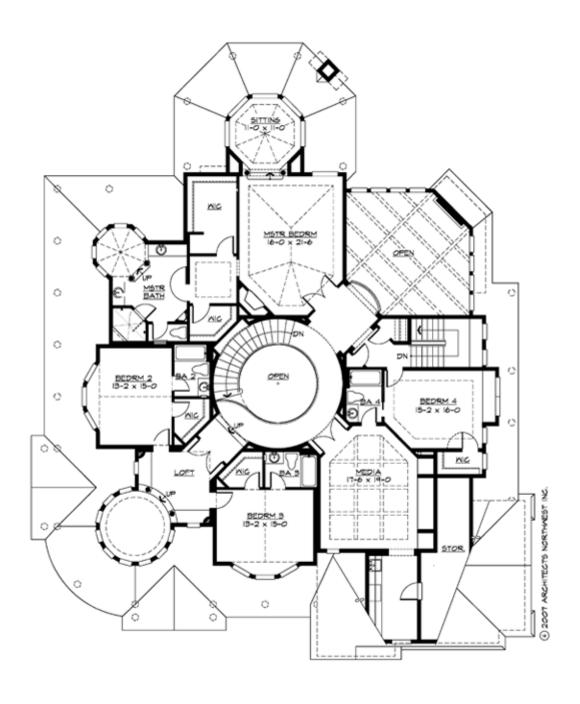

#### **UPPER FLOOR**

#### **Area Summary**

Total Area: 5467 Sq. Ft.

Main Floor: 2624 Sq. Ft.

Upper Floor: 2843 Sq. Ft.

Garage Floor: 1024 Sq. Ft.