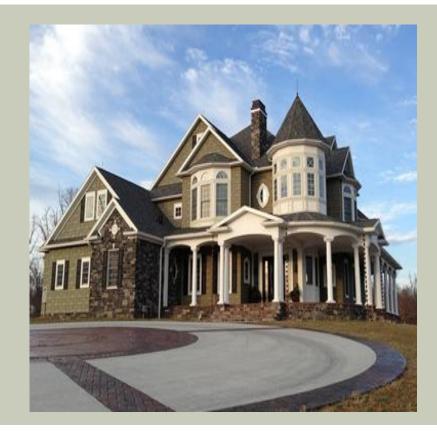

# **Architectural Style**

Farmhouse Shingle Victorian

# **Design Features**

- Bonus Space @ & Upper Floor
- Den/Office
- Wrap-Around Porch
- Great Room
- Laundry Room @ Main Floor
- Master Bedroom @ Upper Floor Rear
- Farmhouse Home Plans
- Shingle House Plans
- Victorian House Designs
- Luxury Home Designs