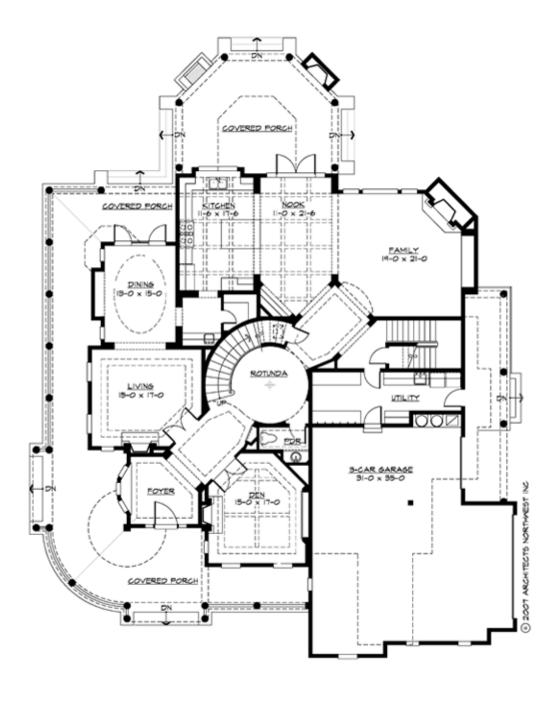

### **MAIN FLOOR**

#### **Area Summary**

Total Area: 5467 Sq. Ft.

Main Floor: 2624 Sq. Ft.

Upper Floor: 2843 Sq. Ft.

Garage Floor: 1024 Sq. Ft.