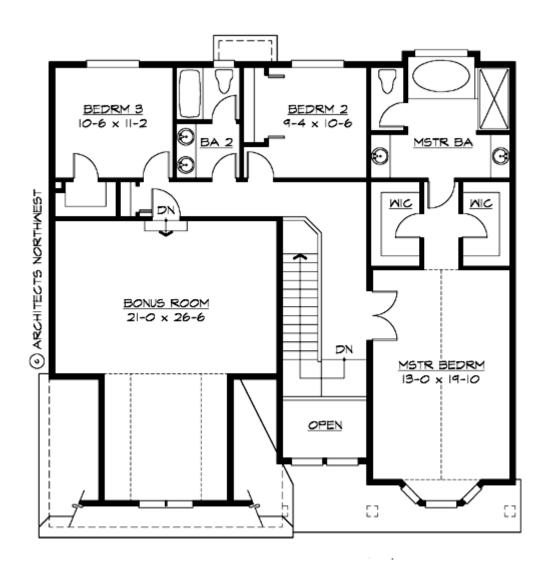

#### **UPPER FLOOR**

#### **Area Summary**

Total Area: 2819 Sq. Ft.

Main Floor: 1252 Sq. Ft.

Upper Floor: 1567 Sq. Ft.

Garage Floor: 552 Sq. Ft.