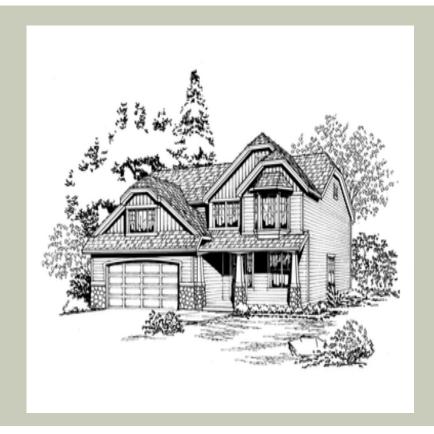

Total Area: **2819 Sq. Ft.** Garage Area: **552 Sq. Ft.** 

Garage Size: 3
Stories: 2
Bedrooms: 3
Full Baths: 2
Half Baths: 1
Width: 44`-0"
Depth: 44`-0"

Height: 28`-0"

Foundation: Crawl Space



#### **MAIN FLOOR**



#### **UPPER FLOOR**



#### **PLAN DETAILS**

#### **Area Summary**

Total Area: 2819 Sq. Ft.

Main Floor: 1252 Sq. Ft.

Upper Floor: 1567 Sq. Ft.

Garage Floor: 552 Sq. Ft.

#### **General Information**

Stories: 2
Width: 44`-0"
Depth: 44`-0"
Height: 28`-0"

#### **Architectural Style**

Craftsman Farmhouse Northwest

#### **Number of Rooms**

Bedrooms: 3
Full Baths: 2
Half Baths: 1

# **Garage**

Garage Size: 3
Garage Door Location: Front
Garage Type: Tandem

# **Roof Pitches**

Primary: **8:12**Secondary: **10:12** 

## **Wall Heights**

Main: **9-0**" Upper: **8-0**"

## **Foundation Type**

Crawl Space

#### **Roof Framing**

Combination

#### **Floor Load**

Live (lbs): **40 PSF**Dead (lbs): **10 PSF** 

#### **Roof Load**

Live (lbs): 25 PSF
Dead (lbs): 15