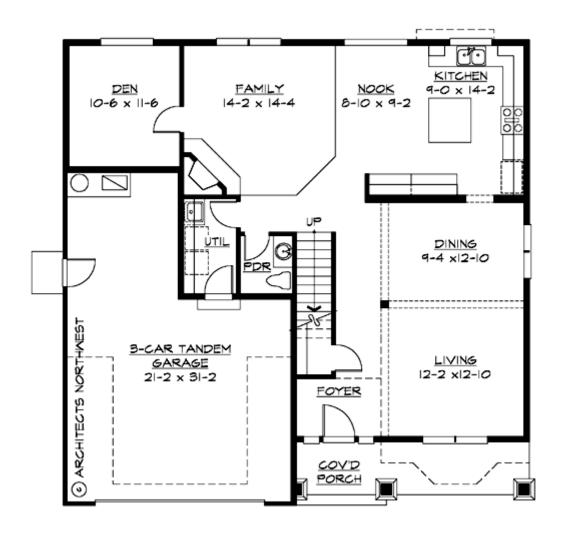

#### **MAIN FLOOR**

#### **Area Summary**

Total Area: 2819 Sq. Ft.

Main Floor: 1252 Sq. Ft.

Upper Floor: 1567 Sq. Ft.

Garage Floor: 552 Sq. Ft.