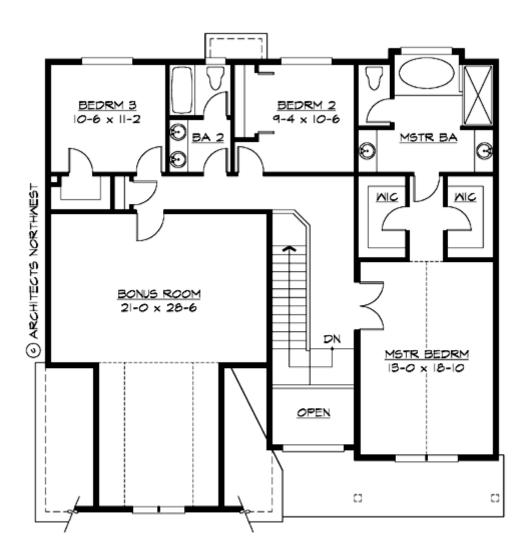

#### **UPPER FLOOR**

#### **Area Summary**

Total Area: 2819 Sq. Ft.

Main Floor: 1252 Sq. Ft.

Upper Floor: 1567 Sq. Ft.

Garage Floor: 552 Sq. Ft.