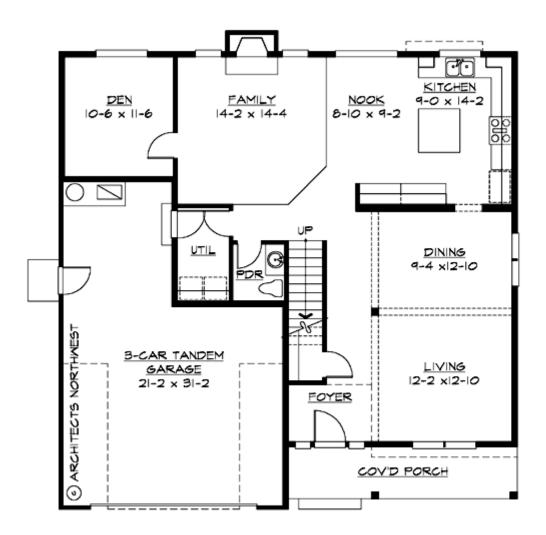

#### **MAIN FLOOR**

#### **Area Summary**

Total Area: 2819 Sq. Ft.

Main Floor: 1252 Sq. Ft.

Upper Floor: 1567 Sq. Ft.

Garage Floor: 552 Sq. Ft.