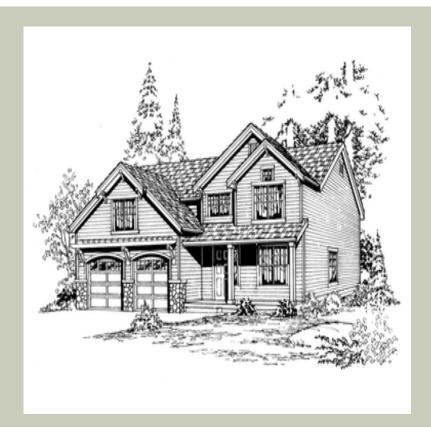

# **Architectural Style**

Craftsman Farmhouse Northwest

Total Area: **2819 Sq. Ft.** Garage Area: **552 Sq. Ft.** 

Garage Size: 3
Stories: 2
Bedrooms: 3
Full Baths: 2
Half Baths: 1
Width: 44`-0"
Depth: 44`-0"
Height: 28`-0"

Foundation: Crawl Space