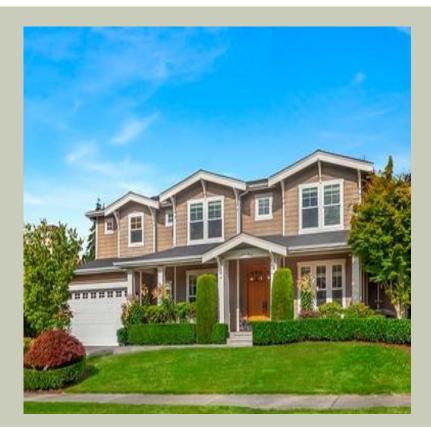

## **ASHLAND - M3315A3FT-0**

Total Area: **3315 Sq. Ft.** Garage Area: **576 Sq. Ft.** 

Garage Size: 3
Stories: 2
Bedrooms: 3
Full Baths: 2
Half Baths: 1
Width: 64`-0"
Depth: 54`-0"
Height: 24`-6"

Foundation: Crawl Space

# **Architectural Style**

Craftsman Farmhouse Shingle