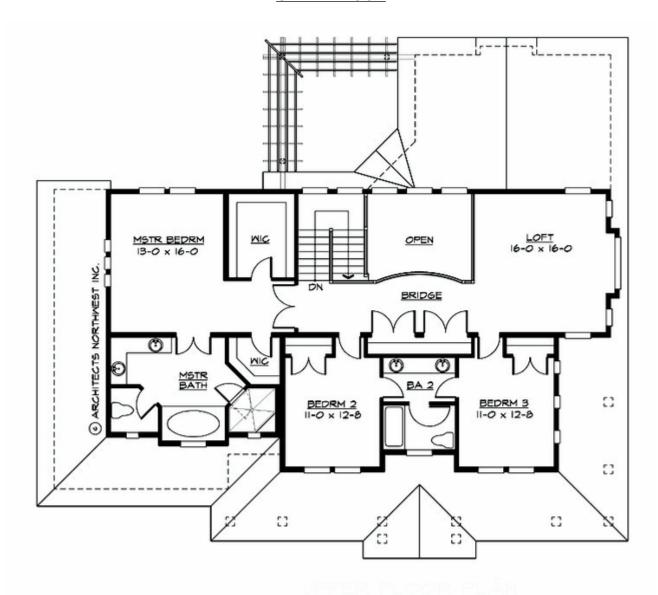

#### **UPPER FLOOR**

#### **Area Summary**

Total Area: 3315 Sq. Ft.

Main Floor: 1788 Sq. Ft.

Upper Floor: 1527 Sq. Ft.

Garage Floor: 576 Sq. Ft.

### **Number of Rooms**

Bedrooms: 3
Full Baths: 2
Half Baths: 1

### **Design Features**

- Bonus Space @ & Upper Floor
- Den/Office
- Wrap-Around Porch
- Great Room
- Laundry Room @ Main Floor
- Master Bedroom @ Upper Floor Rear
- Craftsman House Plans
- Farmhouse Home Plans
- Shingle House Plans
- View Lot (Rear) Plans
- Wide Lot House Plans