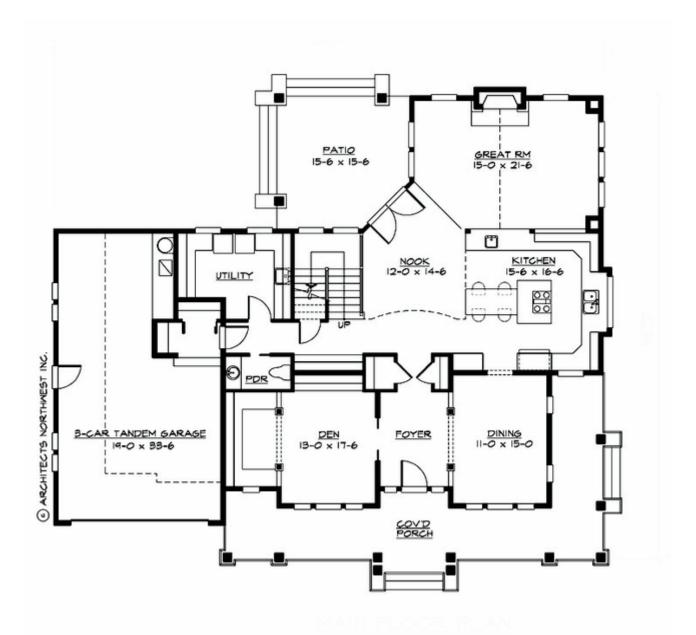

#### **MAIN FLOOR**

#### **Area Summary**

Total Area: 3315 Sq. Ft.

Main Floor: 1788 Sq. Ft.

Upper Floor: 1527 Sq. Ft.

Garage Floor: 576 Sq. Ft.

# **Garage**

Garage Size: 3
Garage Door Location: Front
Garage Type: Tandem

### **Design Features**

- Bonus Space @ & Upper Floor
- Den/Office
- Wrap-Around Porch
- Great Room
- Laundry Room @ Main Floor
- Master Bedroom @ Upper Floor Rear
- Craftsman House Plans
- Farmhouse Home Plans
- Shingle House Plans
- View Lot (Rear) Plans
- Wide Lot House Plans