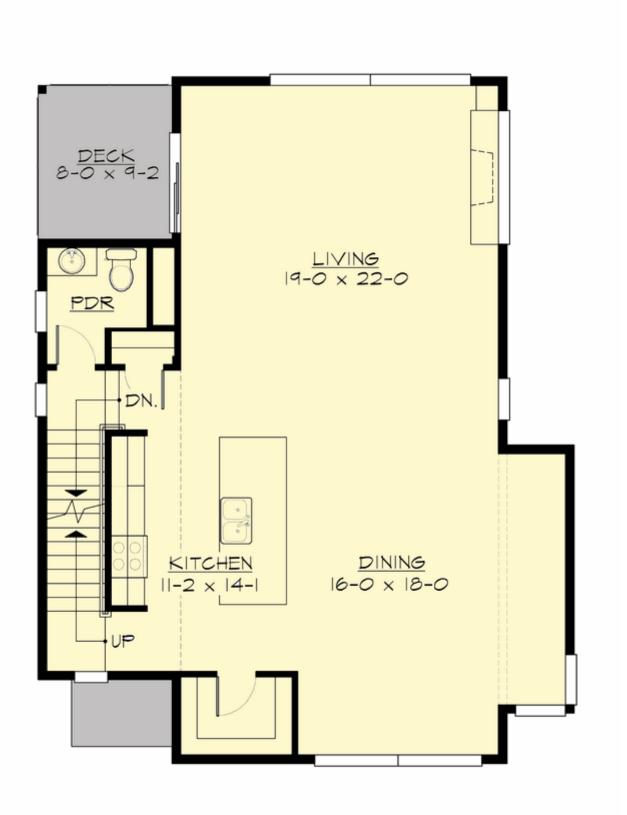

#### **MAIN FLOOR**

#### **Area Summary**

Total Area: 2783 Sq. Ft.

Main Floor: 594 Sq. Ft.

Upper Floor: 1021 Sq. Ft.

3rd Floor: 1168 Sq. Ft.

Garage Floor: 417 Sq. Ft.