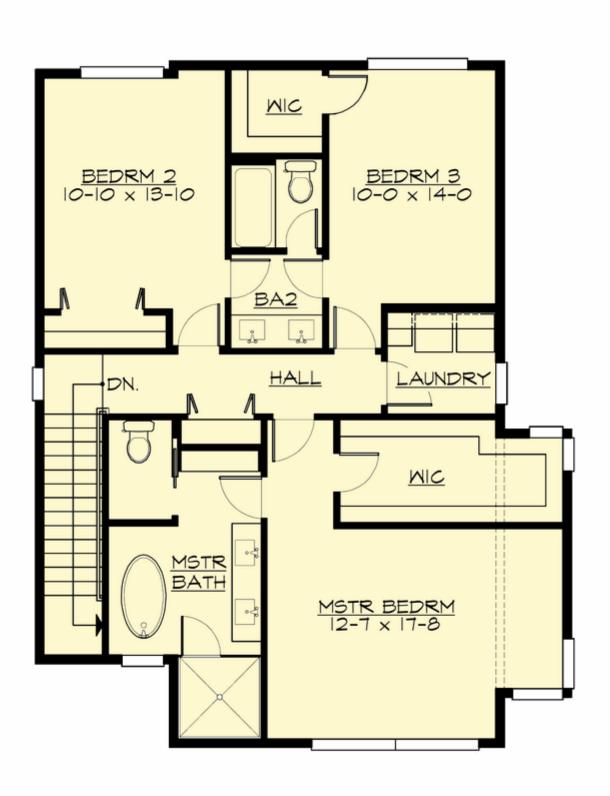

#### **UPPER FLOOR**

#### **Area Summary**

Total Area: 2783 Sq. Ft.

Main Floor: 594 Sq. Ft.

Upper Floor: 1021 Sq. Ft.

3rd Floor: 1168 Sq. Ft.

Garage Floor: 417 Sq. Ft.