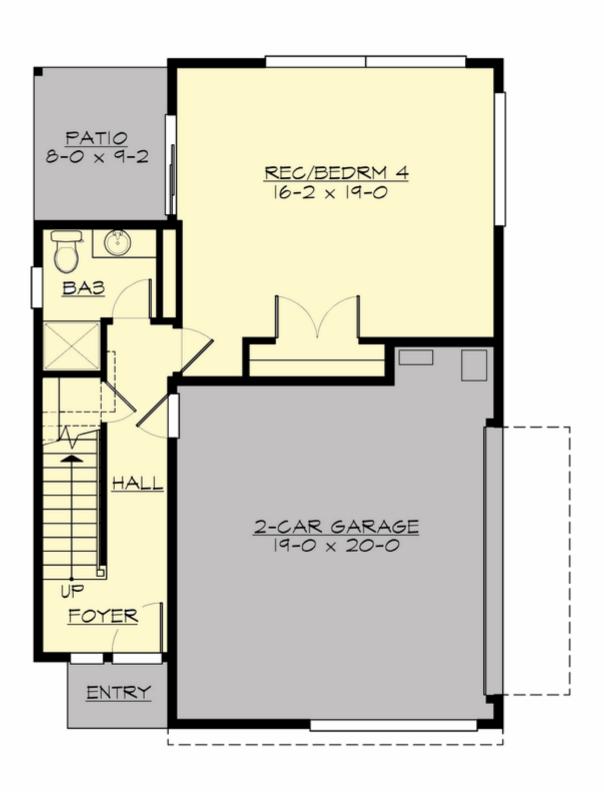

#### **THIRD FLOOR**

#### **Area Summary**

Total Area: 2783 Sq. Ft.

Main Floor: 594 Sq. Ft.

Upper Floor: 1021 Sq. Ft.

3rd Floor: 1168 Sq. Ft.

Garage Floor: 417 Sq. Ft.