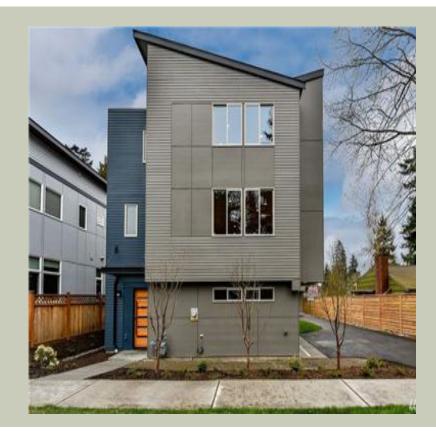

## **Architectural Style**

Contemporary

Modern

Northwest

### **Design Features**

- Bonus Space @ Main Floor
- Rear Porch
- Great Room
- Laundry Room @ & Upper Floor
- Master Bedroom @ Upper Floor Front
- Contemporary Home Plans
- Modern Home Plans
- Northwest Floor Plans
- Narrow Lot House Plans