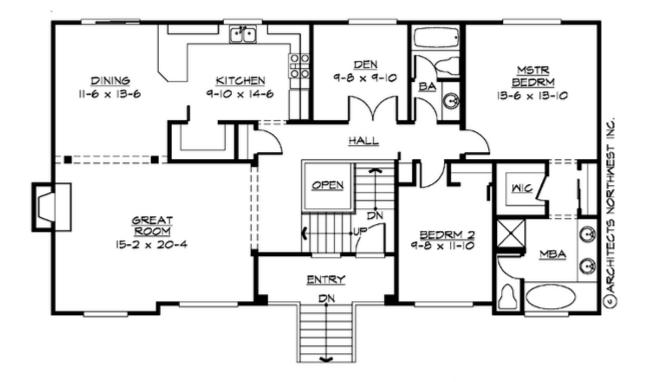

#### MAIN FLOOR

# 0000 0

| Total Area:   | 2290 Sq. Ft. |
|---------------|--------------|
| Main Floor:   | 1487 Sq. Ft. |
| Lower Floor:  | 803 Sq. Ft.  |
| Garage Floor: | 409 Sq. Ft.  |