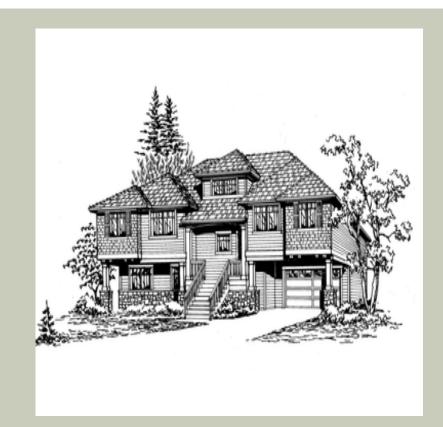

# **Architectural Style**

Craftsman Northwest Shingle

### **Design Features**

- Bonus Space @ & Lower Floor
- Den/Office
- Front Porch
- Great Room
- Laundry Room @ & Lower Floor
- Master Bedroom @ Main Floor Rear
- Craftsman House Plans
- Northwest Floor Plans
- Shingle House Plans
- View Lot (Front) Plans