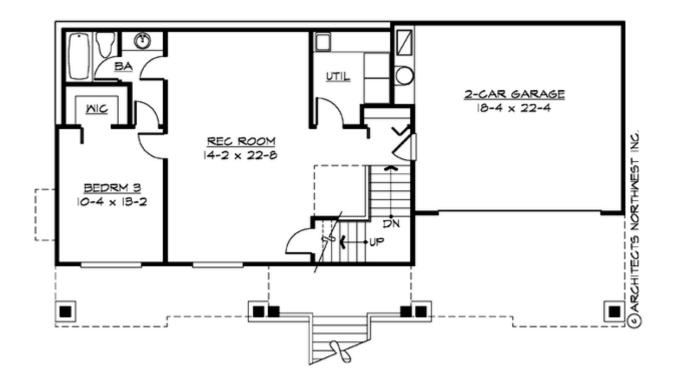

#### **UPPER FLOOR**

# 0000 0

| Total Area:   | 2290 Sq. Ft. |
|---------------|--------------|
| Main Floor:   | 1487 Sq. Ft. |
| Lower Floor:  | 803 Sq. Ft.  |
| Garage Floor: | 409 Sq. Ft.  |