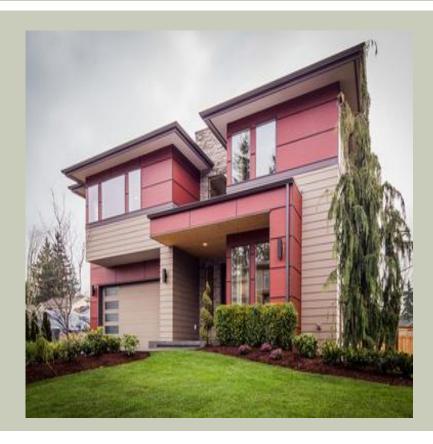

# **ARIES - M3110B3FT-0**

Total Area: **3105 Sq. Ft.** Garage Area: **622 Sq. Ft.** 

Garage Size: 3
Stories: 2
Bedrooms: 4
Full Baths: 3
Half Baths:
Width: 40`-0"
Depth: 67`-0"
Height: 25`-6"

Foundation: Crawl Space

# **Architectural Style**

Contemporary

Modern

Prarie