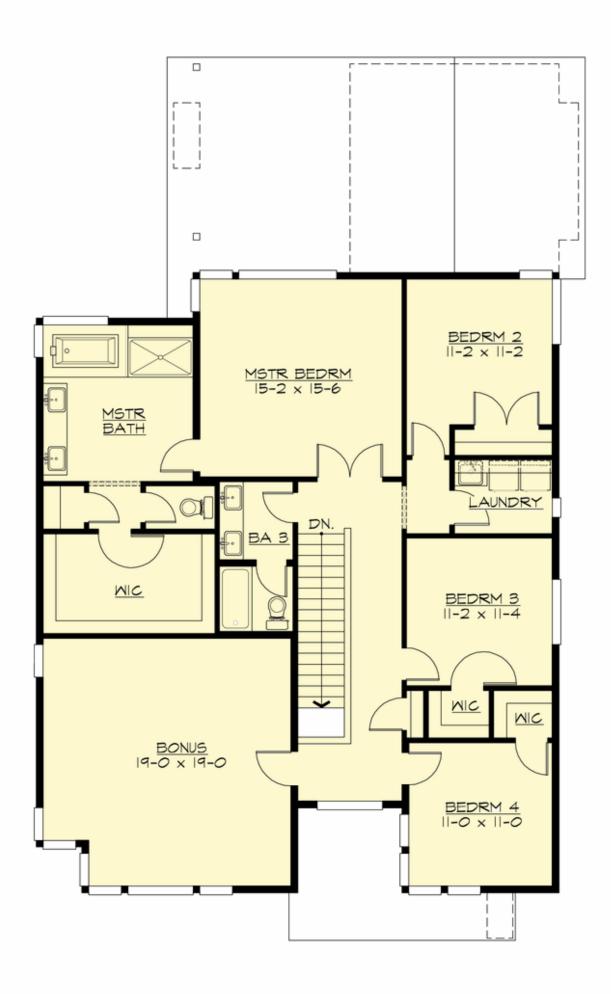

#### **UPPER FLOOR**

### **Area Summary**

Total Area: 3105 Sq. Ft.

Main Floor: 1370 Sq. Ft.

Upper Floor: 1735 Sq. Ft.

Garage Floor: 622 Sq. Ft.

#### **Number of Rooms**

Bedrooms: 4
Full Baths: 3