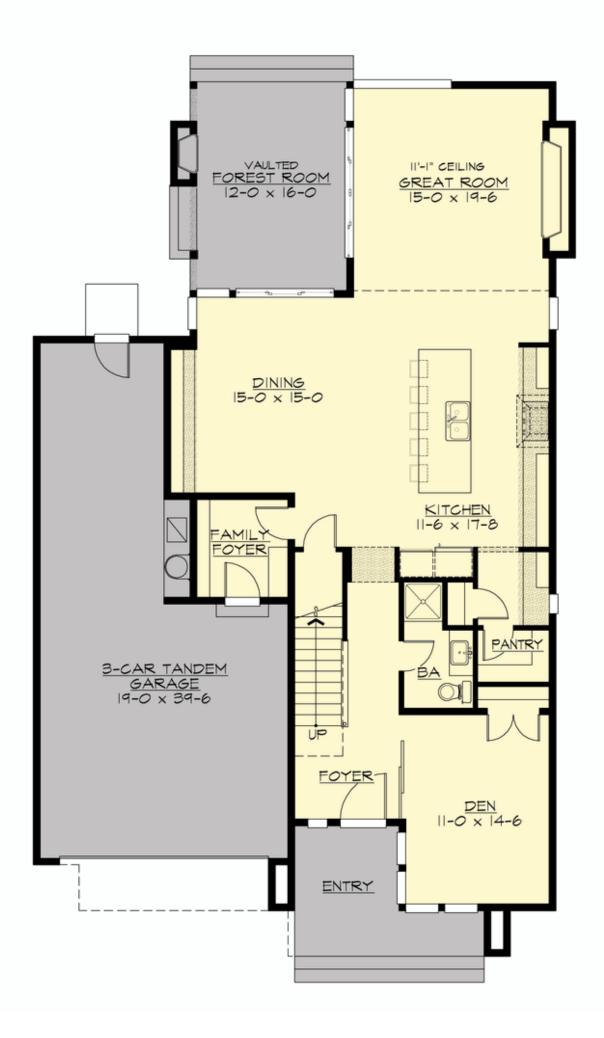

#### **MAIN FLOOR**

### **Area Summary**

Total Area: 3105 Sq. Ft.

Main Floor: 1370 Sq. Ft.

Upper Floor: 1735 Sq. Ft.

Garage Floor: 622 Sq. Ft.