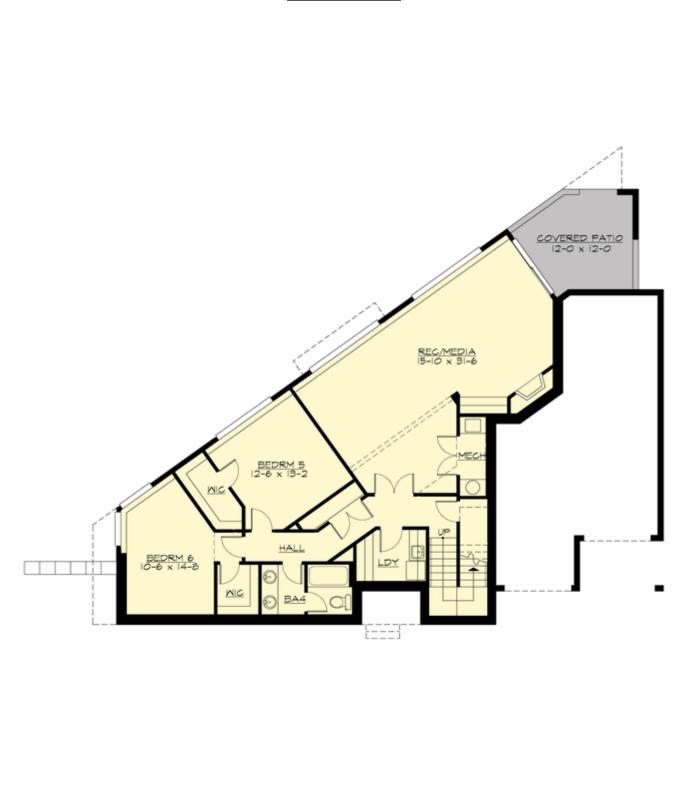

#### **LOWER FLOOR**

## **Area Summary**

Total Area: 4527 Sq. Ft.

Main Floor: 1540 Sq. Ft.

Upper Floor: 1506 Sq. Ft.

Lower Floor: 1480 Sq. Ft.

Garage Floor: 579 Sq. Ft.