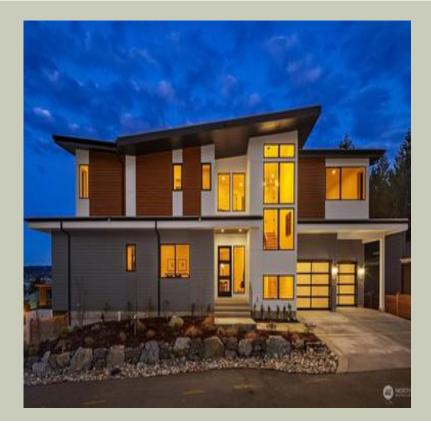

Total Area: **4527 Sq. Ft.** Garage Area: **579 Sq. Ft.** 

Garage Size: 3
Stories: 3
Bedrooms: 6
Full Baths: 4
Half Baths: 1
Width: 68`-2"
Depth: 52`-0"

Height: 27`-9"

Foundation: Basement

#### **General Information**

Stories: 3

Width: **68`-2"**Depth: **52`-0"**Height: **27`-9"** 

# **Architectural Style**

Contemporary

Modern

Prarie