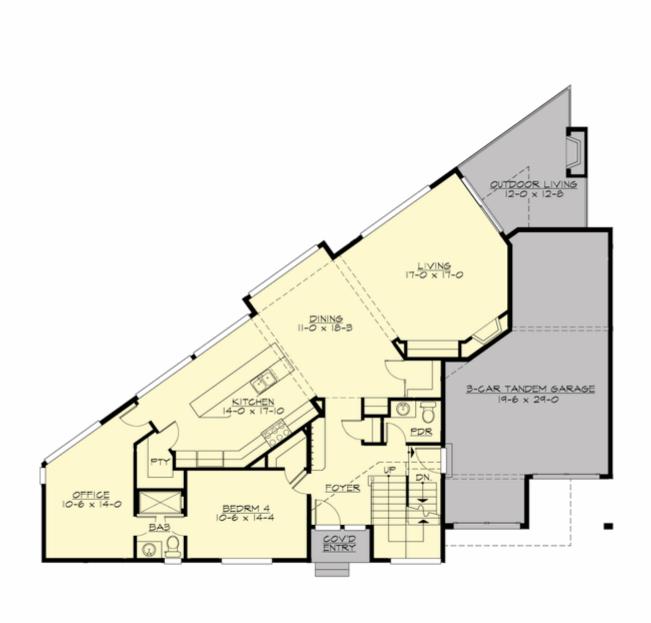

#### **MAIN FLOOR**

## **Area Summary**

Total Area: 4527 Sq. Ft.

Main Floor: 1540 Sq. Ft.

Upper Floor: 1506 Sq. Ft.

Lower Floor: 1480 Sq. Ft.

Garage Floor: 579 Sq. Ft.