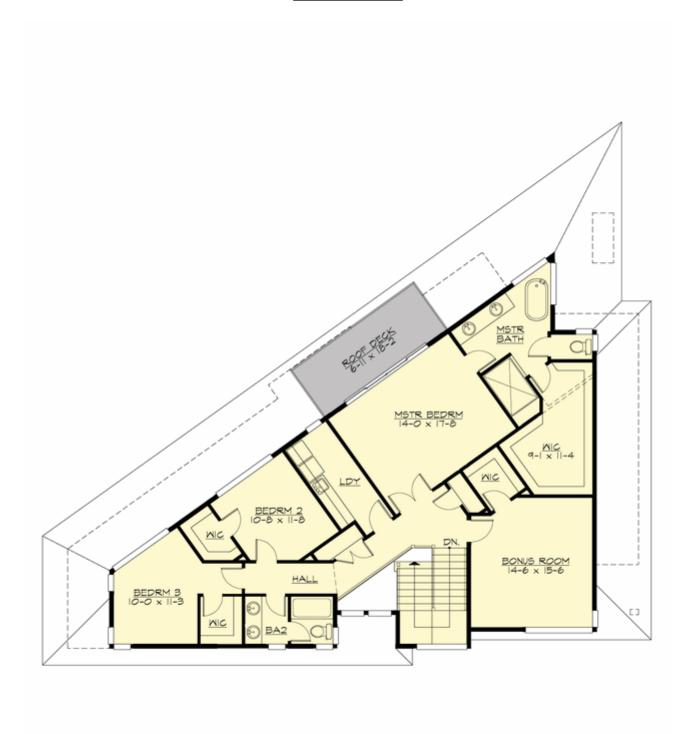

#### **UPPER FLOOR**

## **Area Summary**

Total Area: 4527 Sq. Ft.

Main Floor: 1540 Sq. Ft.

Upper Floor: 1506 Sq. Ft.

Lower Floor: 1480 Sq. Ft.

Garage Floor: 579 Sq. Ft.