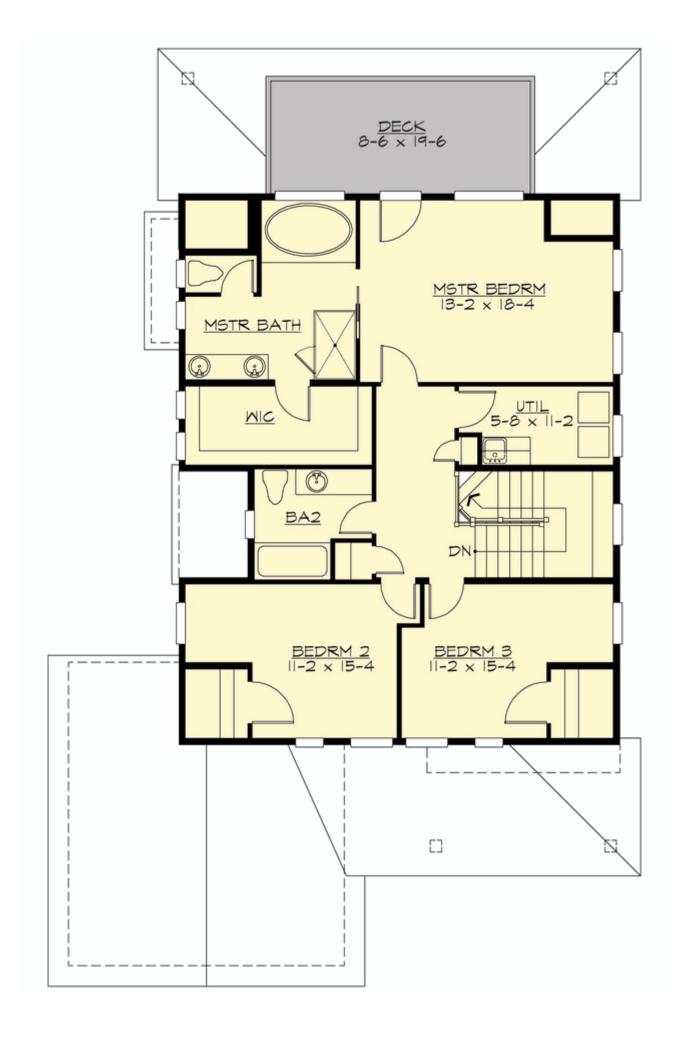

**UPPER FLOOR** 

**LOWER FLOOR** 

#### **Area Summary**

Total Area: 3281 Sq. Ft.

Main Floor: 1241 Sq. Ft.

Upper Floor: 1117 Sq. Ft.

Lower Floor: 923 Sq. Ft.

Garage Floor: 446 Sq. Ft.