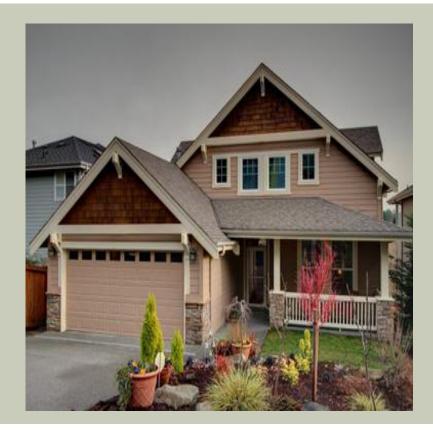

Total Area: **3281 Sq. Ft.** Garage Area: **446 Sq. Ft.** 

Garage Size: 2
Stories: 3
Bedrooms: 4
Full Baths: 3
Half Baths: 1
Width: 40`-0"
Depth: 69`-0"
Height: 27`-0"

Foundation: Basement



**MAIN FLOOR** 



**UPPER FLOOR** 



**LOWER FLOOR** 



#### **PLAN DETAILS**

#### **Area Summary**

Total Area: 3281 Sq. Ft.

Main Floor: 1241 Sq. Ft.

Upper Floor: 1117 Sq. Ft.

Lower Floor: 923 Sq. Ft.

Garage Floor: 446 Sq. Ft.

#### **General Information**

Stories: 3

Width: 40`-0"
Depth: 69`-0"
Height: 27`-0"

### **Architectural Style**

Bungalow Cottage Craftsman

#### **Number of Rooms**

Bedrooms: 4
Full Baths: 3
Half Baths: 1

## **Garage**

Garage Size: 2
Garage Door Location: Front

#### **Roof Pitches**

Primary: **9:12** 

## **Wall Heights**

Main: 9-0"
Upper: 8-0"
Lower: 9-0"

## **Foundation Type**

Daylight Basement

#### **Roof Framing**

Trusses

#### **Floor Load**

Live (lbs): **40 PSF**Dead (lbs): **10 PSF** 

#### **Roof Load**

Live (lbs): 25 PSF
Dead (lbs)