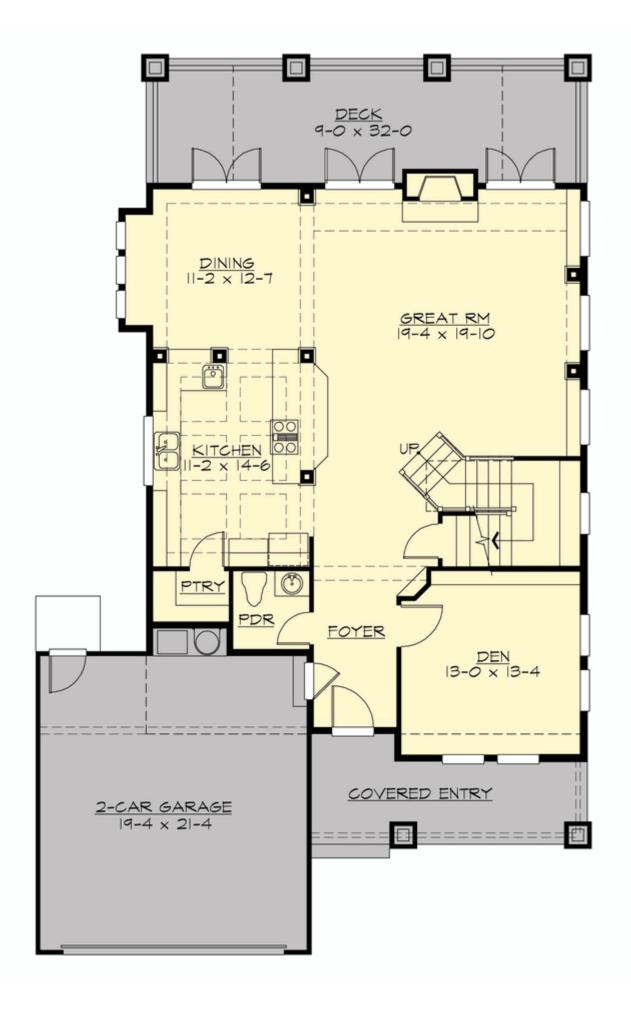

Total Area: **3281 Sq. Ft.** Garage Area: **446 Sq. Ft.** 

Garage Size: 2
Stories: 3
Bedrooms: 4
Full Baths: 3
Half Baths: 1
Width: 40`-0"
Depth: 69`-0"
Height: 27`-0"

Foundation: Basement

**MAIN FLOOR** 

#### **Area Summary**

Total Area: 3281 Sq. Ft.

Main Floor: 1241 Sq. Ft.

Upper Floor: 1117 Sq. Ft.

Lower Floor: 923 Sq. Ft.

Garage Floor: 446 Sq. Ft.