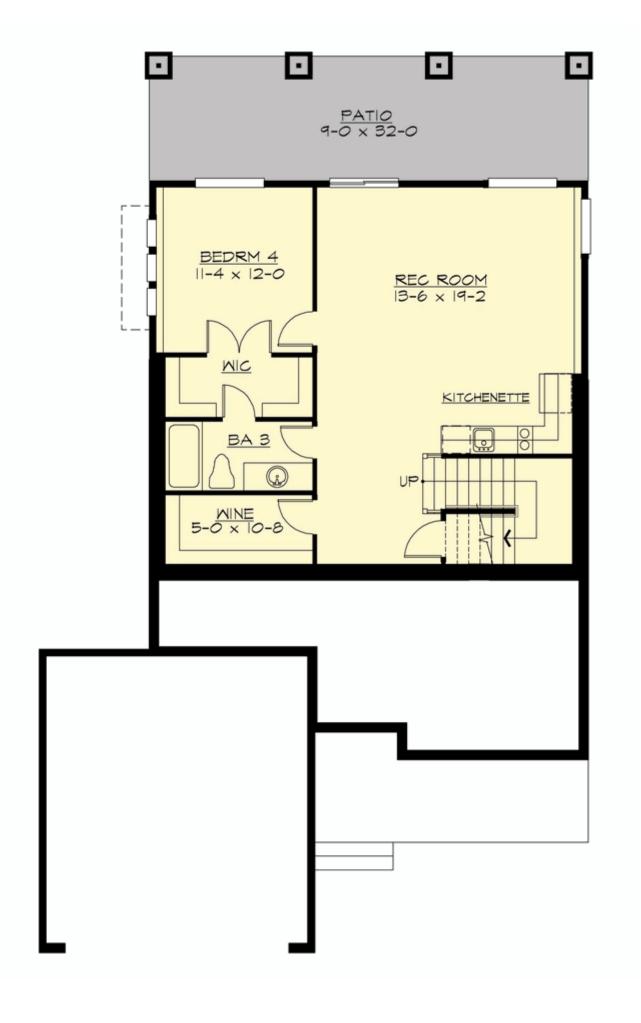

**UPPER FLOOR** 

**LOWER FLOOR** 

#### **Area Summary**

Total Area: 3281 Sq. Ft.

Main Floor: 1241 Sq. Ft.

Upper Floor: 1117 Sq. Ft.

Lower Floor: 923 Sq. Ft.

Garage Floor: 446 Sq. Ft.