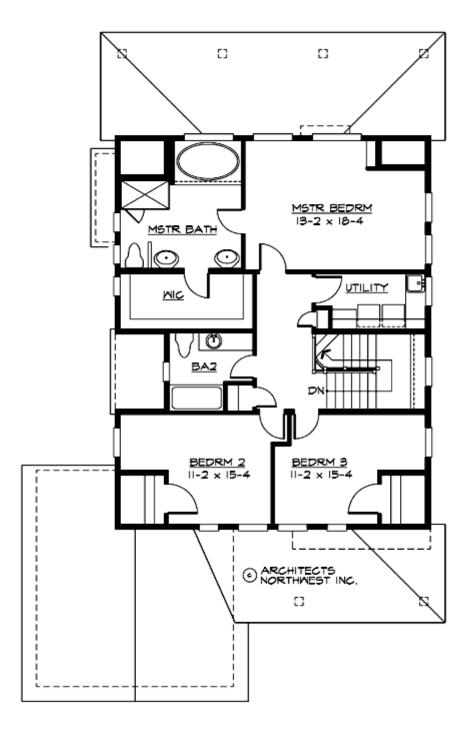

Total Area: 2377 Sq. Ft. Garage Area: 434 Sq. Ft. Garage Size: 2 Stories: 2 Bedrooms : 3 Full Baths : 2 Half Baths : 1 Width : 40`-0" Depth : 65`-0" Height : 27`-0" Foundation : Crawl Space

MAIN FLOOR

**UPPER FLOOR** 

# Total Area: 2377 Sq. Ft. Main Floor: 1260 Sq. Ft. Upper Floor: 1117 Sq. Ft. Garage Floor: 434 Sq. Ft.

#### **Design Features**

- Den/Office
- Front Porch
- Great Room
- Laundry Room @ & Upper Floor
- Master Bedroom @ Upper Floor Rear
- Bungalow House Plans
- Cottage House Plans
- Craftsman House Plans
- Narrow Lot House Plans
- Small House Plans