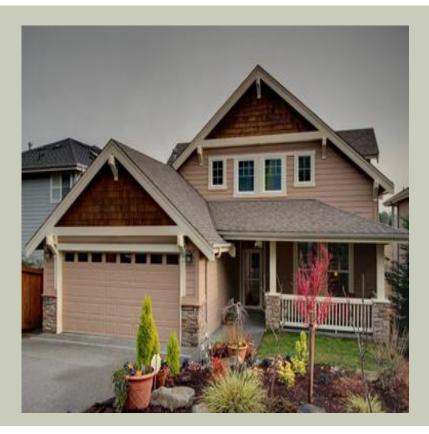

Total Area: 2377 Sq. Ft. Garage Area: 434 Sq. Ft. Garage Size: 2 Stories: 2 Bedrooms : 3 Full Baths : 2 Half Baths : 1 Width : 40`-0" Depth : 65`-0" Height : 27`-0" Foundation : Crawl Space



MAIN FLOOR





**UPPER FLOOR** 

#### PLAN DETAILS

#### **Area Summary**

# Total Area: 2377 Sq. Ft. Main Floor: 1260 Sq. Ft. Upper Floor: 1117 Sq. Ft. Garage Floor: 434 Sq. Ft.

## **General Information**

 Stories:
 2

 Width:
 40`-0"

 Depth:
 65`-0"

 Height:
 27`-0"

# **Architectural Style**

Bungalow Cottage Craftsman

### Number of Rooms

Bedrooms:3Full Baths:2Half Baths:1

#### **Garage**

Garage Size: Garage Door Location:

#### 2 Front

#### **Roof Pitches**

Primary:

9:12

#### **Wall Heights**

| Main:  | 9-0" |
|--------|------|
| Upper: | 8-0" |

#### **Foundation Type**

Crawl Space

#### **Roof Framing**

Trusses

# **Floor Load**

| Live (lbs): | <b>40 PSF</b> |
|-------------|---------------|
| Dead (lbs): | 10 PSF        |

## **Roof Load**

| 25 PSF |
|--------|
|