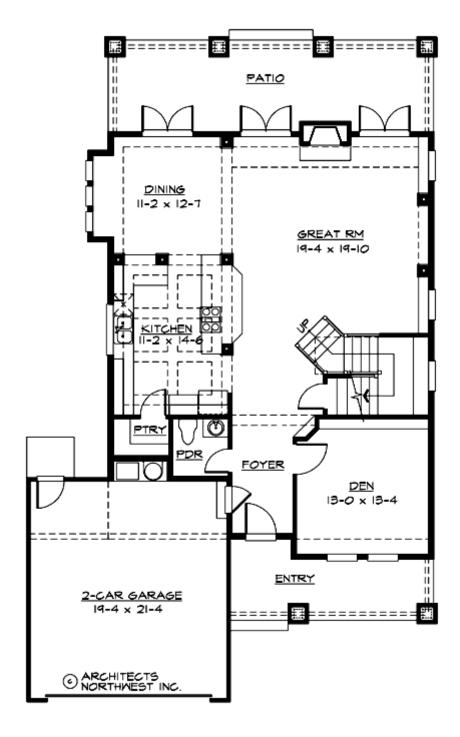

Total Area: 2377 Sq. Ft. Garage Area: 434 Sq. Ft. Garage Size: 2 Stories: 2 Bedrooms : 3 Full Baths : 2 Half Baths : 1 Width : 40`-0" Depth : 65`-0" Height : 27`-0" Foundation : Crawl Space

MAIN FLOOR

**UPPER FLOOR** 

# Total Area: 2377 Sq. Ft. Main Floor: 1260 Sq. Ft. Upper Floor: 1117 Sq. Ft. Garage Floor: 434 Sq. Ft.

#### **Design Features**

- Den/Office
- Front Porch
- Great Room
- Laundry Room @ & Upper Floor
- Master Bedroom @ Upper Floor Rear
- Bungalow House Plans
- Cottage House Plans
- Craftsman House Plans
- Narrow Lot House Plans
- Small House Plans