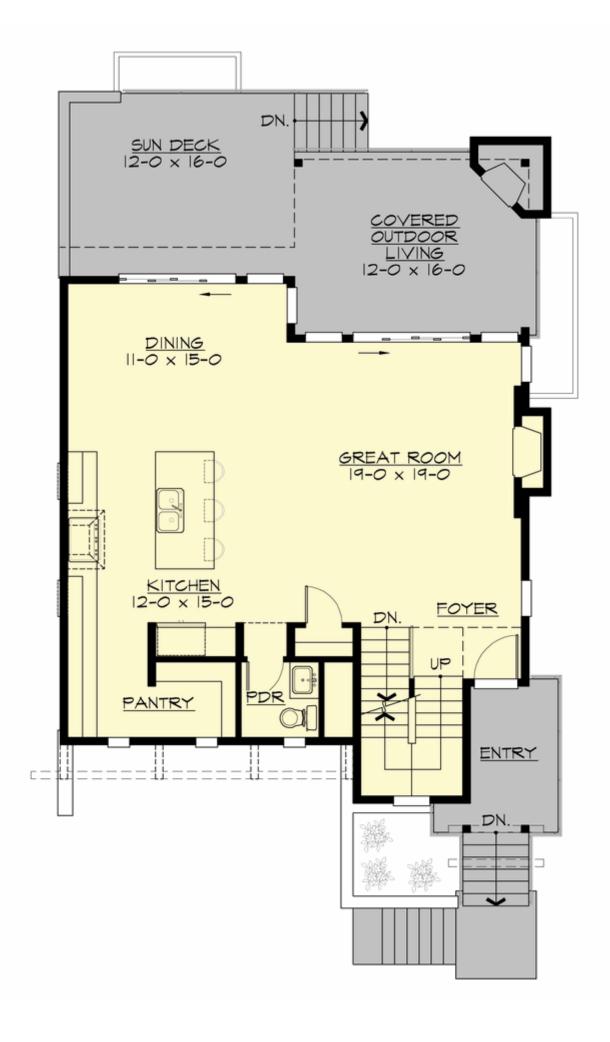

**MAIN FLOOR** 

**UPPER FLOOR** 

**LOWER FLOOR** 

### **Area Summary**

Total Area: 2877 Sq. Ft.

Main Floor: 967 Sq. Ft.

Upper Floor: 1047 Sq. Ft.

Lower Floor: 863 Sq. Ft.

Garage Floor: 456 Sq. Ft.