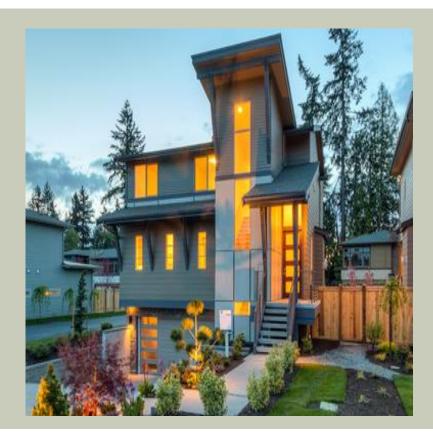

# ARCHIE - M2865A2FU-0DB

Total Area: **2877 Sq. Ft.** Garage Area: **456 Sq. Ft.** 

Garage Size: 2
Stories: 3
Bedrooms: 4
Full Baths: 3
Half Baths: 1
Width: 32`-0"
Depth: 50`-0"
Height: 24`-6"

Foundation: Basement

# **Architectural Style**

Contemporary

Modern

Northwest