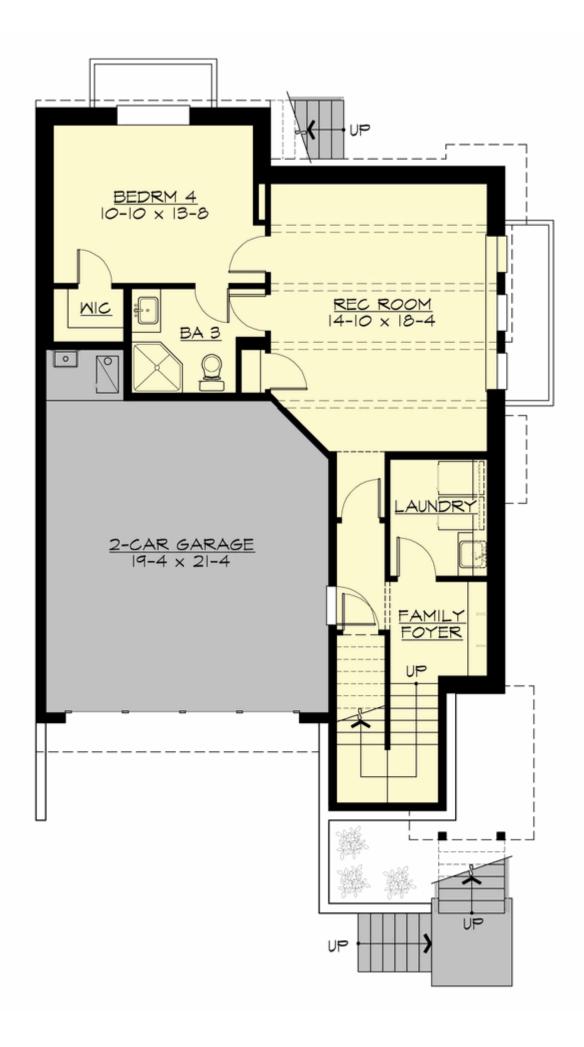

**MAIN FLOOR** 

**UPPER FLOOR** 

**LOWER FLOOR** 

### **Area Summary**

Total Area: 2877 Sq. Ft.

Main Floor: 967 Sq. Ft.

Upper Floor: 1047 Sq. Ft.

Lower Floor: 863 Sq. Ft.

Garage Floor: 456 Sq. Ft.

### **Garage**

Garage Size: 2
Garage Door Location: Front
Garage Type: Under