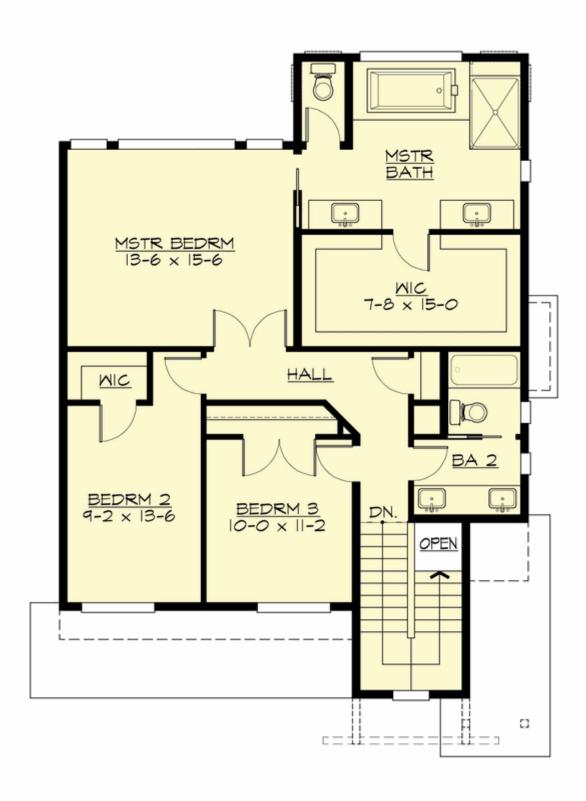

**MAIN FLOOR** 

**UPPER FLOOR** 

**LOWER FLOOR** 

### **Area Summary**

Total Area: 2877 Sq. Ft.

Main Floor: 967 Sq. Ft.

Upper Floor: 1047 Sq. Ft.

Lower Floor: 863 Sq. Ft.

Garage Floor: 456 Sq. Ft.

### **Number of Rooms**

Bedrooms: 4
Full Baths: 3
Half Baths: 1