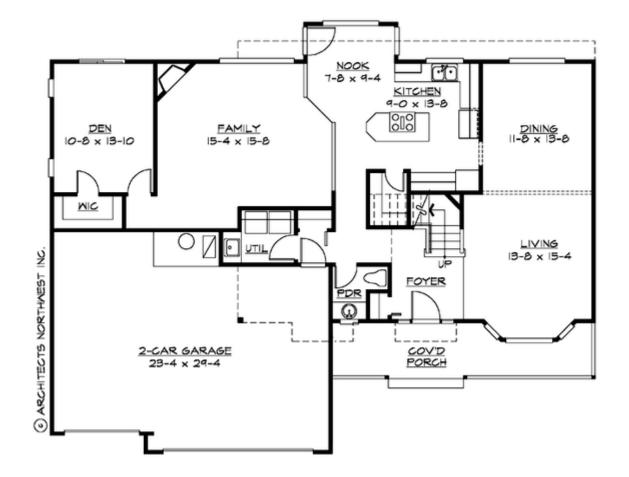

Total Area: 2450 Sq. Ft. Garage Area: 648 Sq. Ft. Garage Size: 3 Stories: 2 Bedrooms : 4 Full Baths : 2 Half Baths : 1 Width : 58`-0" Depth : 46`-0" Height : 26`-0" Foundation : Crawl Space



#### MAIN FLOOR





**UPPER FLOOR** 

#### PLAN DETAILS

#### **Area Summary**

# Total Area: 2450 Sq. Ft. Main Floor: 1418 Sq. Ft. Upper Floor: 1037 Sq. Ft. Garage Floor: 648 Sq. Ft.

## **General Information**

 Stories:
 2

 Width:
 58`-0"

 Depth:
 46`-0"

 Height:
 26`-0"

#### **Architectural Style**

Country Craftsman Farmhouse

#### **Number of Rooms**

Bedrooms:4Full Baths:2Half Baths:1

#### <u>Garage</u>

| Garage Size:          | 3  |
|-----------------------|----|
| Garage Door Location: | Fr |

## Front

#### **Roof Pitches**

| Primary:   | 7:12  |
|------------|-------|
| Secondary: | 12:12 |

#### **Wall Heights**

| Main:  | <b>8-0</b> " |
|--------|--------------|
| Upper: | <b>8-0</b> " |

#### **Foundation Type**

Crawl Space

#### **Roof Framing**

Trusses

## **Floor Load**

| Live