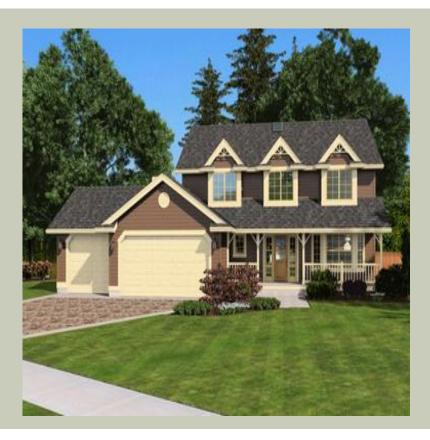

Total Area: 2450 Sq. Ft. Garage Area: 648 Sq. Ft. Garage Size: 3 Stories: 2 Bedrooms : 4 Full Baths : 2 Half Baths : 1 Width : 58`-0" Depth : 46`-0" Height : 26`-0" Foundation : Crawl Space



#### MAIN FLOOR





**UPPER FLOOR** 

#### PLAN DETAILS

#### **Area Summary**

# Total Area: 2450 Sq. Ft. Main Floor: 1418 Sq. Ft. Upper Floor: 1037 Sq. Ft. Garage Floor: 648 Sq. Ft.

## **General Information**

 Stories:
 2

 Width:
 58`-0"

 Depth:
 46`-0"

 Height:
 26`-0"

#### **Architectural Style**

Country Craftsman Farmhouse

#### **Number of Rooms**

Bedrooms:4Full Baths:2Half Baths:1

#### <u>Garage</u>

| Garage Size:          | 3  |
|-----------------------|----|
| Garage Door Location: | Fr |

## Front

#### **Roof Pitches**

| Primary:   | 7:12  |
|------------|-------|
| Secondary: | 12:12 |

#### **Wall Heights**

| Main:  | <b>8-0</b> " |
|--------|--------------|
| Upper: | <b>8-0</b> " |

#### **Foundation Type**

Crawl Space

#### **Roof Framing**

Trusses

## **Fl