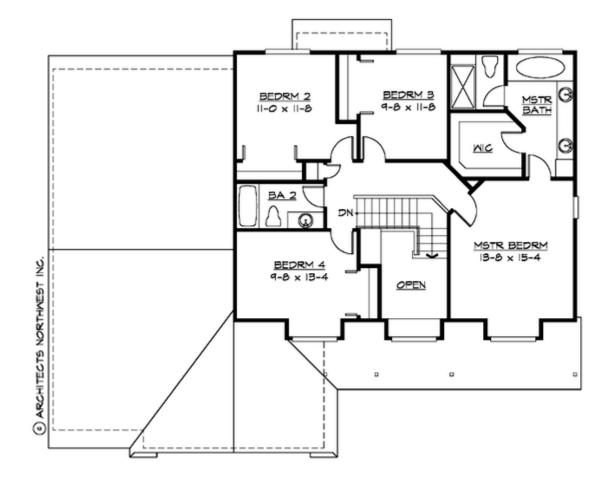

Total Area: 2450 Sq. Ft. Garage Area: 648 Sq. Ft. Garage Size: 3 Stories: 2 Bedrooms : 4 Full Baths : 2 Half Baths : 1 Width : 58`-0" Depth : 46`-0" Height : 26`-0" Foundation : Crawl Space



#### MAIN FLOOR





**UPPER FLOOR** 

#### PLAN DETAILS

#### **Area Summary**

# Total Area: 2450 Sq. Ft. Main Floor: 1418 Sq. Ft. Upper Floor: 1037 Sq. Ft. Garage Floor: 648 Sq. Ft.

## **General Information**

 Stories:
 2

 Width:
 58`-0"

 Depth:
 46`-0"

 Height:
 26`-0"

#### **Architectural Style**

Country Craftsman Farmhouse

#### **Number of Rooms**

Bedrooms:4Full Baths:2Half Baths:1

#### <u>Garage</u>

| Garage Size:          | 3  |
|-----------------------|----|
| Garage Door Location: | Fr |

## Front

#### **Roof Pitches**

| Primary:   | 7:12  |
|------------|-------|
| Secondary: | 12:12 |

#### **Wall Heights**

| Main:  | <b>8-0</b> " |
|--------|--------------|
| Upper: | <b>8-0</b> " |

#### **Foundation Type**

Crawl Space

#### **Roof Framing**

Trusses

## **Floor Load**

| Live (l