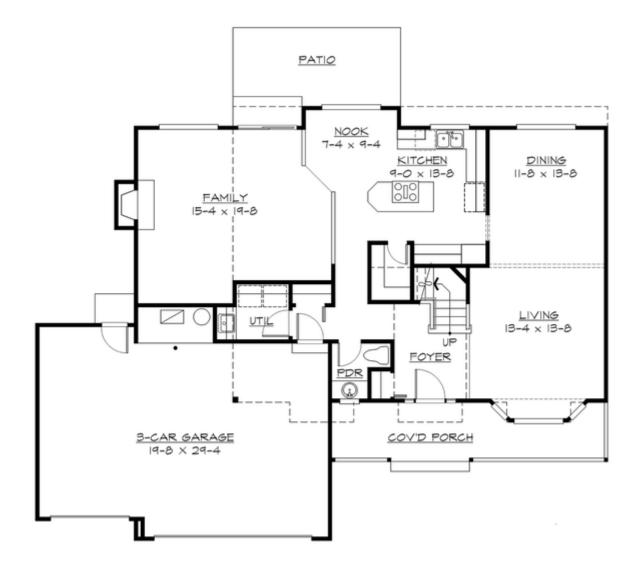

#### MAIN FLOOR

# Total Area: 2265 Sq. Ft. Main Floor: 1228 Sq. Ft. Upper Floor: 1037 Sq. Ft. Garage Floor: 628 Sq. Ft.

#### **Design Features**

- Front Porch
- Great Room
- Laundry Room @ Main Floor
- Master Bedroom @ Upper Floor
- Country House Plans
- Craftsman House Plans
- Farmhouse Home Plans
- Small House Plans
- View Lot (Front) Plans