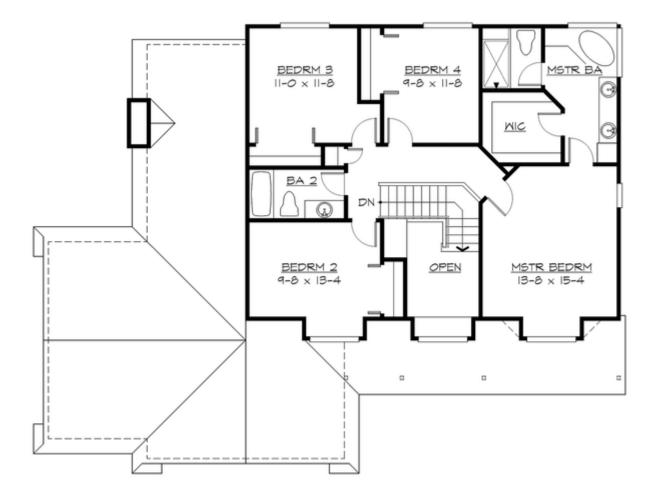

#### **UPPER FLOOR**

# Total Area: 2265 Sq. Ft. Main Floor: 1228 Sq. Ft. Upper Floor: 1037 Sq. Ft. Garage Floor: 628 Sq. Ft.

#### Number of Rooms

Bedrooms:4Full Baths:2Half Baths:1