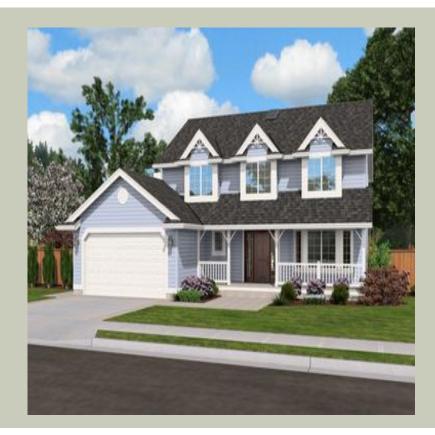

Total Area: 2265 Sq. Ft. Garage Area: 428 Sq. Ft. Garage Size: 2 Stories: 2 Bedrooms : 4 Full Baths : 2 Half Baths : 1 Width : 48`-0" Depth : 44`-0" Height : 26`-0" Foundation : Crawl Space

## **Architectural Style**

Country Craftsman Farmhouse