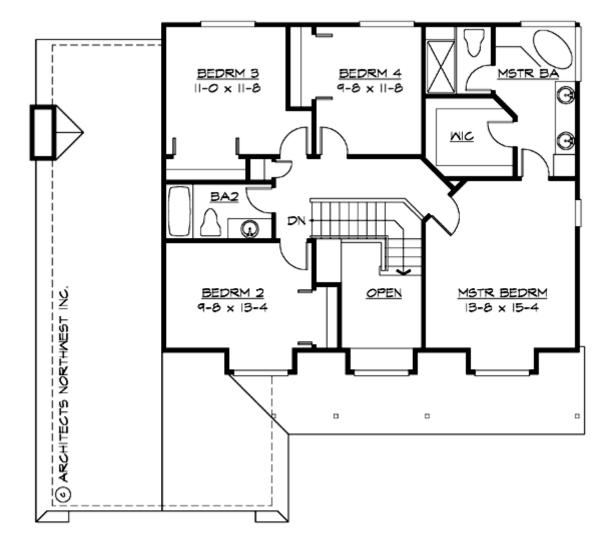

#### **UPPER FLOOR**

# Total Area: 2265 Sq. Ft. Main Floor: 1228 Sq. Ft. Upper Floor: 1037 Sq. Ft. Garage Floor: 428 Sq. Ft.

#### Number of Rooms

Bedrooms:4Full Baths:2Half Baths:1

#### **Design Features**

- Front Porch
- Great Room
- Laundry Room @ Main Floor
- Master Bedroom @ Upper Floor Front
- Country House Plans
- Craftsman House Plans
- Farmhouse Home Plans
- Narrow Lot House Plans
- Small House Plans