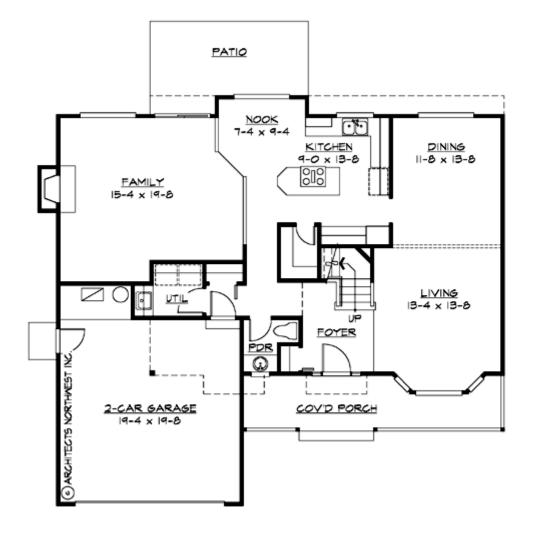

#### MAIN FLOOR

# Total Area: 2265 Sq. Ft. Main Floor: 1228 Sq. Ft. Upper Floor: 1037 Sq. Ft. Garage Floor: 428 Sq. Ft.

#### **Design Features**

- Front Porch
- Great Room
- Laundry Room @ Main Floor
- Master Bedroom @ Upper Floor Front
- Country House Plans
- Craftsman House Plans
- Farmhouse Home Plans
- Narrow Lot House Plans
- Small House Plans