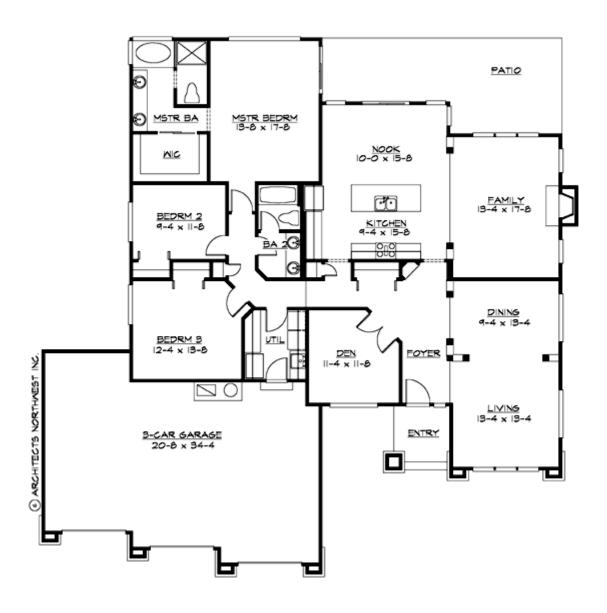

#### **MAIN FLOOR**

### **Area Summary**

Total Area: 2170 Sq. Ft.

Main Floor: 2170 Sq. Ft.

Garage Floor: 777 Sq. Ft.

#### **Number of Rooms**

Bedrooms: 3
Full Baths: 2

# **Design Features**

- Den/Office
- Great Room
- Laundry Room @ Main Floor
- Master Bedroom @ Main Floor Rear
- Contemporary Home Plans
- Craftsman House Plans
- Northwest Floor Plans
- Small House Plans
- View Lot (Rear) Plans