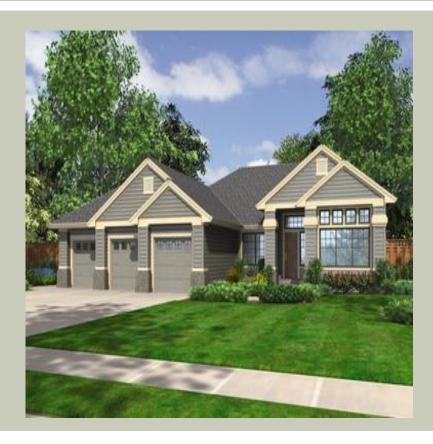

# **ARBON VALLEY - R2170A3F-0**

Total Area: 2170 Sq. Ft. Garage Area: 777 Sq. Ft.

Garage Size: 3
Stories: 1
Bedrooms: 3
Full Baths: 2
Half Baths:
Width: 65`-0"
Depth: 67`-0"

Height: 19`-6"

Foundation: Crawl Space

### **Architectural Style**

Contemporary Craftsman Northwest

### **Garage**

Garage Size: 3

Garage Door Location: Front