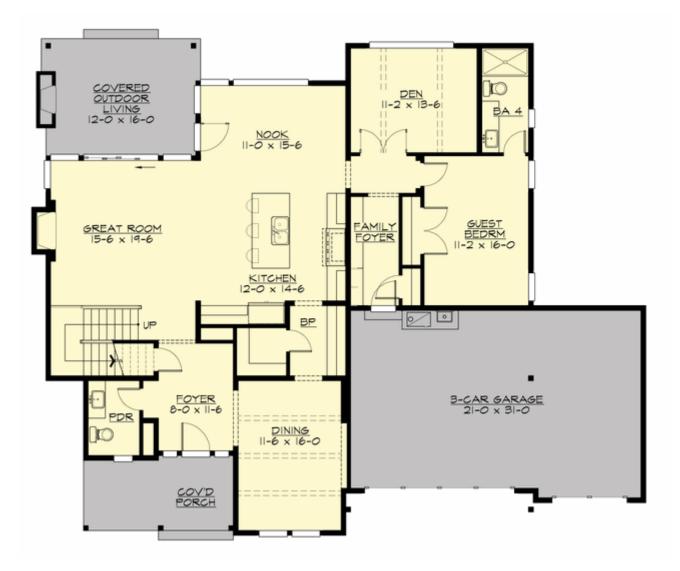

MAIN FLOOR

**UPPER FLOOR** 

# Total Area: 3639 Sq. Ft. Main Floor: 1805 Sq. Ft. Upper Floor: 1834 Sq. Ft. Garage Floor: 632 Sq. Ft.