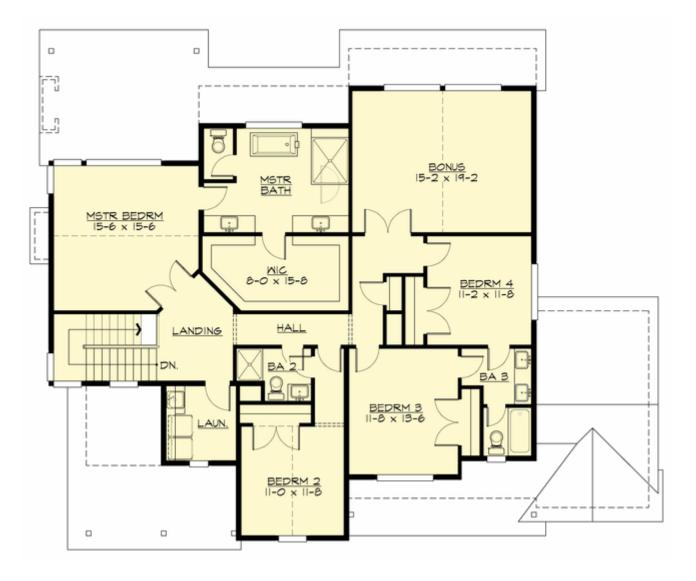

MAIN FLOOR

**UPPER FLOOR** 

# Total Area: 3639 Sq. Ft. Main Floor: 1805 Sq. Ft. Upper Floor: 1834 Sq. Ft. Garage Floor: 632 Sq. Ft.