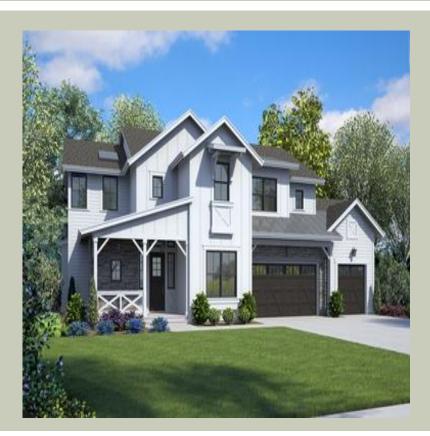

Total Area: **3639 Sq. Ft.** Garage Area: **632 Sq. Ft.** Garage Size: **3** Stories: **2** Bedrooms : **5** Full Baths : **4** Half Baths : **1** Width : **64`-0"** Depth : **52`-6"** Height : **28`-6"** Foundation : **Crawl Space** 





MAIN FLOOR



**UPPER FLOOR** 

#### PLAN DETAILS

#### **Area Summary**

# Total Area: 3639 Sq. Ft. Main Floor: 1805 Sq. Ft. Upper Floor: 1834 Sq. Ft. Garage Floor: 632 Sq. Ft.

#### **General Information**

 Stories:
 2

 Width:
 64`-0"

 Depth:
 52`-6"

 Height:
 28`-6"

### **Architectural Style**

Country Farmhouse Traditional

#### Number of Rooms

Bedrooms:5Full Baths:4Half Baths:1

#### <u>Garage</u>

Garage Size:3Garage Door Location:Fi

#### 3 Front

#### **Roof Pitches**

| Primary:   | 6:12 |
|------------|------|
| Secondary: | 8:12 |

#### Wall Heights

| Main:  | 10-0" |
|--------|-------|
| Upper: | 9-0"  |

#### **Foundation Type**

Crawl Space

#### **Roof Framing**

Trusses

### **Floor Load**

| Live (lbs): | <b>40 PSF</b> |
|-------------|---------------|
| Dead (l