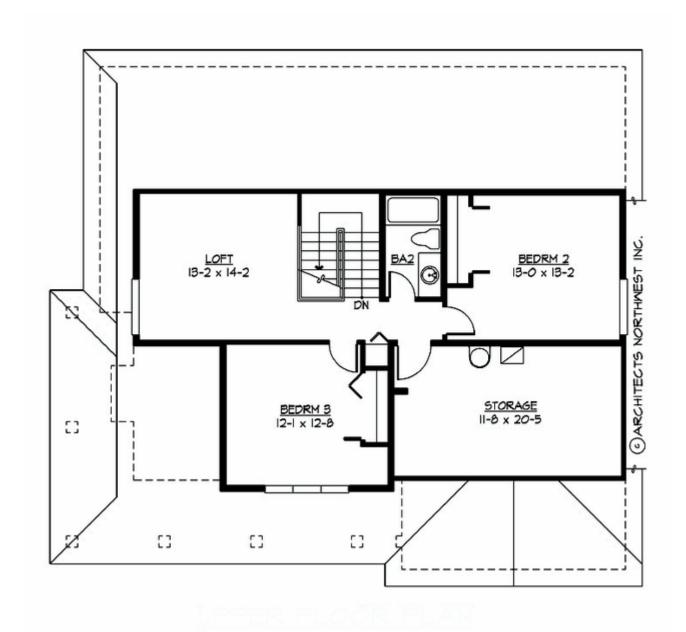

#### **UPPER FLOOR**

### **Area Summary**

Total Area: 2213 Sq. Ft.

Main Floor: 1460 Sq. Ft.

Upper Floor: 753 Sq. Ft.

Garage Floor: 396 Sq. Ft.

## **Number of Rooms**

Bedrooms: 3
Full Baths: 2
Half Baths: 1

## **Design Features**

- Bonus Space @ & Upper Floor
- Wrap-Around Porch
- Great Room
- Laundry Room @ Main Floor
- Master Bedroom @ Main Floor Rear
- Bungalow House Plans
- Craftsman House Plans
- Farmhouse Home Plans
- Narrow Lot House Plans
- Small House Plans