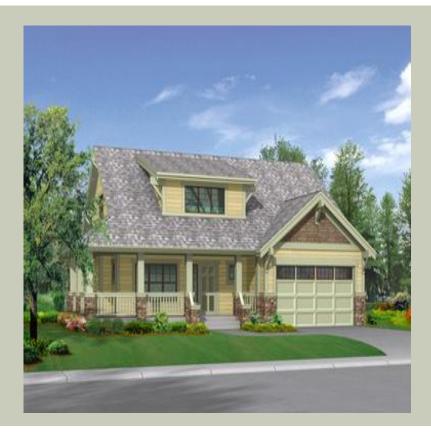

### **Architectural Style**

Bungalow Craftsman Farmhouse

## **Design Features**

- Bonus Space @ & Upper Floor
- Wrap-Around Porch
- Great Room
- Laundry Room @ Main Floor
- Master Bedroom @ Main Floor Rear
- Bungalow House Plans
- Craftsman House Plans
- Farmhouse Home Plans
- Narrow Lot House Plans
- Small House Plans