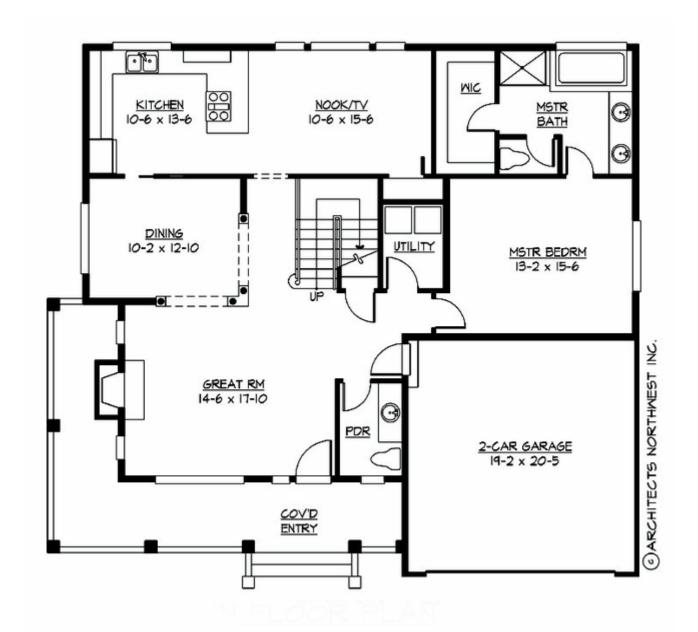

#### **MAIN FLOOR**

### **Area Summary**

Total Area: 2213 Sq. Ft.

Main Floor: 1460 Sq. Ft.

Upper Floor: 753 Sq. Ft.

Garage Floor: 396 Sq. Ft.

## **Number of Rooms**

Bedrooms: 3
Full Baths: 2
Half Baths: 1

## **Design Features**

- Bonus Space @ & Upper Floor
- Wrap-Around Porch
- Great Room
- Laundry Room @ Main Floor
- Master Bedroom @ Main Floor Rear
- Bungalow House Plans
- Craftsman House Plans
- Farmhouse Home Plans
- Narrow Lot House Plans
- Small House Plans