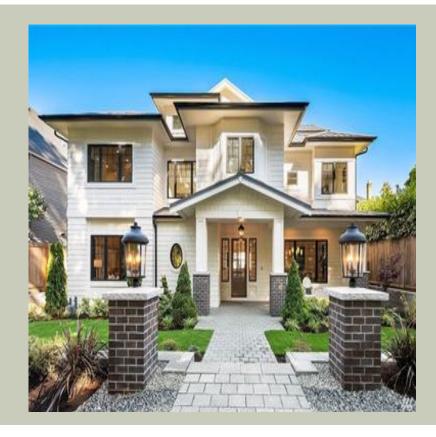

# **AMERICANA - M4994A0-0**

Total Area: 4952 Sq. Ft. Garage Area: 0 Sq. Ft.

Garage Size: Stories: 2 Bedrooms: 6 Full Baths: 5 Half Baths: 1 Width: 49`-6" Depth : 52`-10" Height: 34`-9"

Foundation: Crawl Space

# **Architectural Style**

Craftsman Northwest Shingle