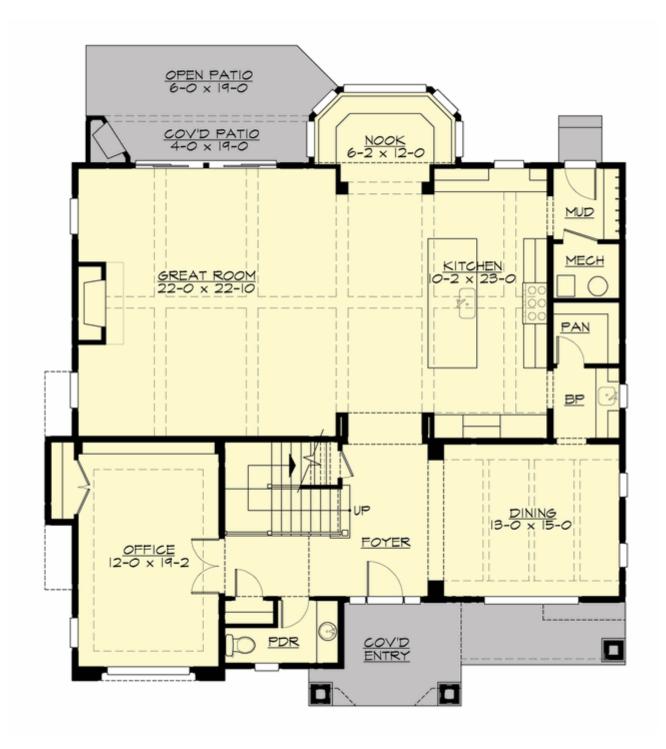

#### **MAIN FLOOR**

### **Area Summary**

Total Area: 4952 Sq. Ft.

Main Floor: 2000 Sq. Ft.

Upper Floor: 1978 Sq. Ft.

3rd Floor: 978 Sq. Ft.

# **Design Features**

- Den/Office
- Front and Rear Porch
- Great Room
- Laundry Room @ & Upper Floor
- Master Bedroom @ Upper Floor Rear
- Craftsman House Plans
- Northwest Floor Plans
- Shingle House Plans
- View Lot (Rear) Plans