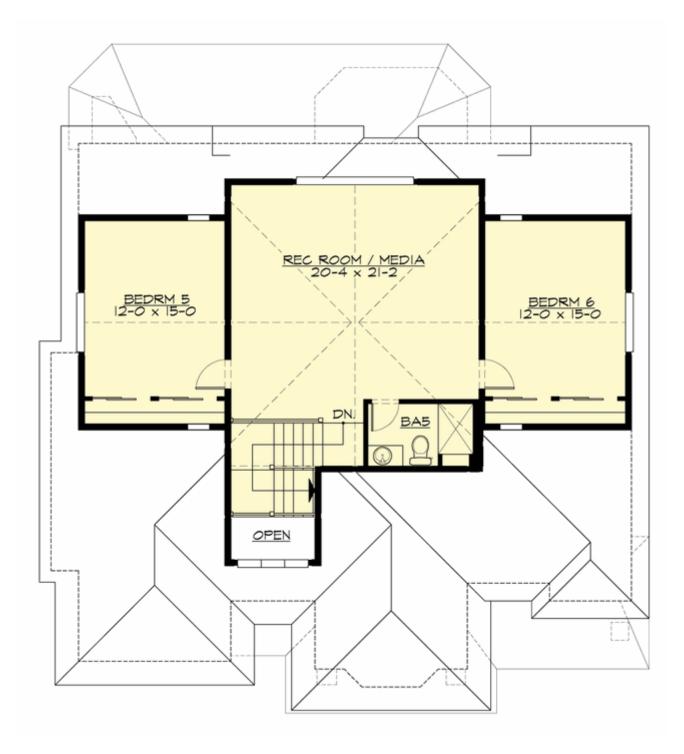

#### **THIRD FLOOR**

### **Area Summary**

Total Area: 4952 Sq. Ft.

Main Floor: 2000 Sq. Ft.

Upper Floor: 1978 Sq. Ft.

3rd Floor: 978 Sq. Ft.

#### **Number of Rooms**

Bedrooms: 6
Full Baths: 5
Half Baths: 1