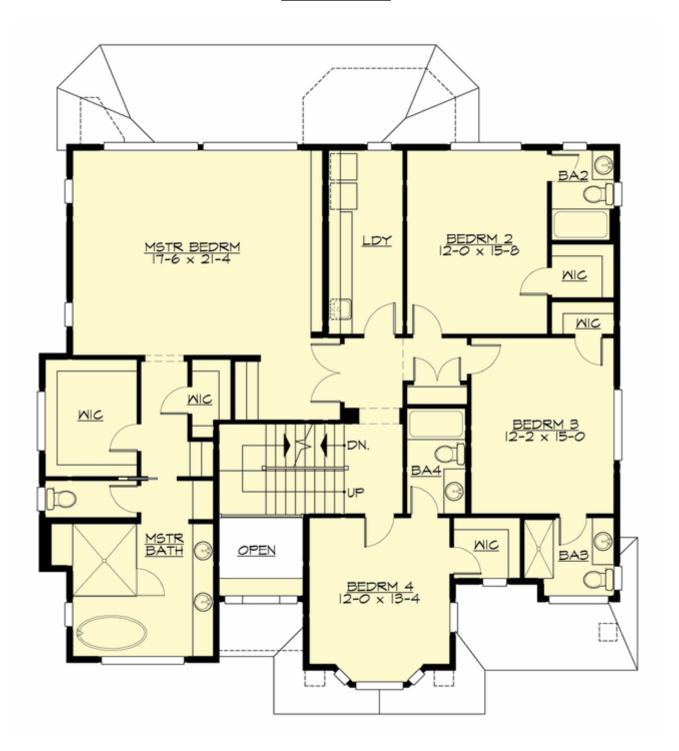

#### **UPPER FLOOR**

### **Area Summary**

Total Area: 4952 Sq. Ft.

Main Floor: 2000 Sq. Ft.

Upper Floor: 1978 Sq. Ft.

3rd Floor: 978 Sq. Ft.

#### **Number of Rooms**

Bedrooms: 6
Full Baths: 5
Half Baths: 1

# **Design Features**

- Den/Office
- Front and Rear Porch
- Great Room
- Laundry Room @ & Upper Floor
- Master Bedroom @ Upper Floor Rear
- Craftsman House Plans
- Northwest Floor Plans
- Shingle House Plans
- View Lot (Rear) Plans