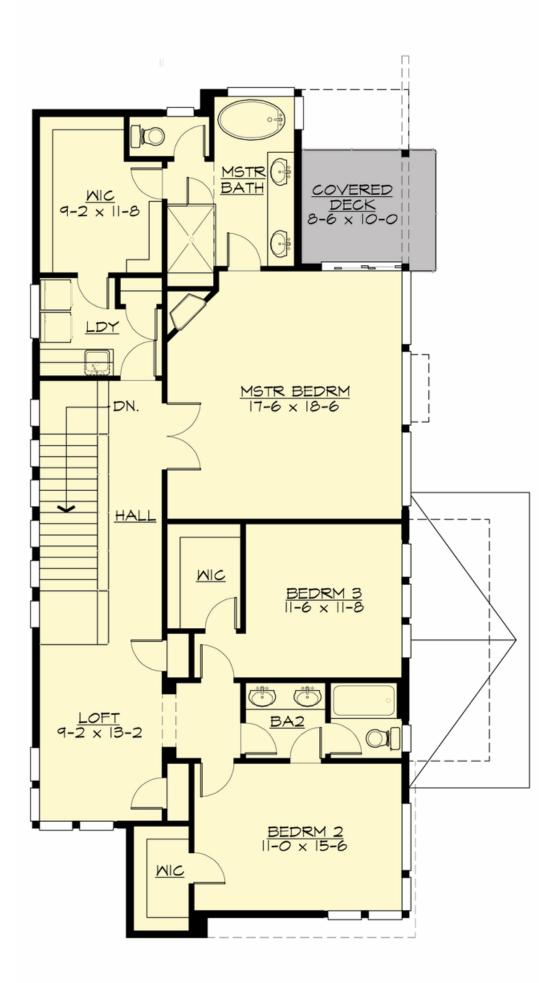

MAIN FLOOR

**UPPER FLOOR** 

**LOWER FLOOR** 

#### **Area Summary**

| Total Area:   | <b>3977 Sq. Ft</b> . |
|---------------|----------------------|
| Main Floor:   | 1541 Sq. Ft.         |
| Upper Floor:  | 1455 Sq. Ft.         |
| 3rd Floor:    | 981 Sq. Ft.          |
| Garage Floor: | 435 Sq. Ft.          |

#### **Design Features**

- New Plans
- Bonus Space @ & Lower Floor
- Den/Office
- Front and Rear Porch
- Great Room
- Laundry Room @ & Upper Floor
- Master Bedroom @ Upper Floor Rear
- Contemporary Home Plans
- Modern Home Plans
- Northwest Floor Plans
- Narrow Lot House Plans