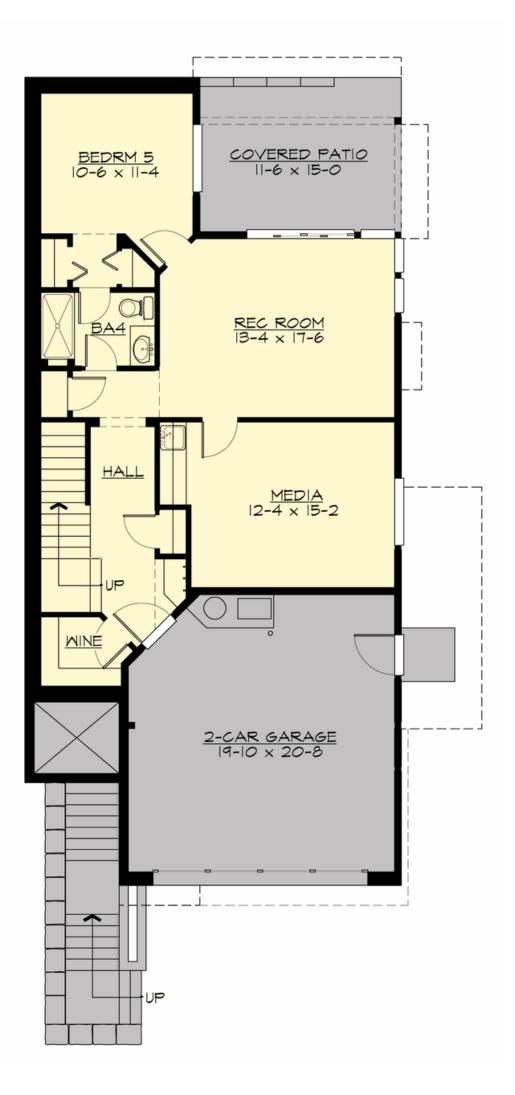

MAIN FLOOR

**UPPER FLOOR** 

**LOWER FLOOR** 

#### **Area Summary**

| Total Area:   | <b>3977 Sq. Ft</b> . |
|---------------|----------------------|
| Main Floor:   | 1541 Sq. Ft.         |
| Upper Floor:  | 1455 Sq. Ft.         |
| 3rd Floor:    | 981 Sq. Ft.          |
| Garage Floor: | 435 Sq. Ft.          |

#### **Design Features**

- New Plans
- Bonus Space @ & Lower Floor
- Den/Office
- Front and Rear Porch
- Great Room
- Laundry Room @ & Upper Floor
- Master Bedroom @ Upper Floor Rear
- Contemporary Home Plans
- Modern Home Plans
- Northwest Floor Plans
- Narrow Lot House Plans