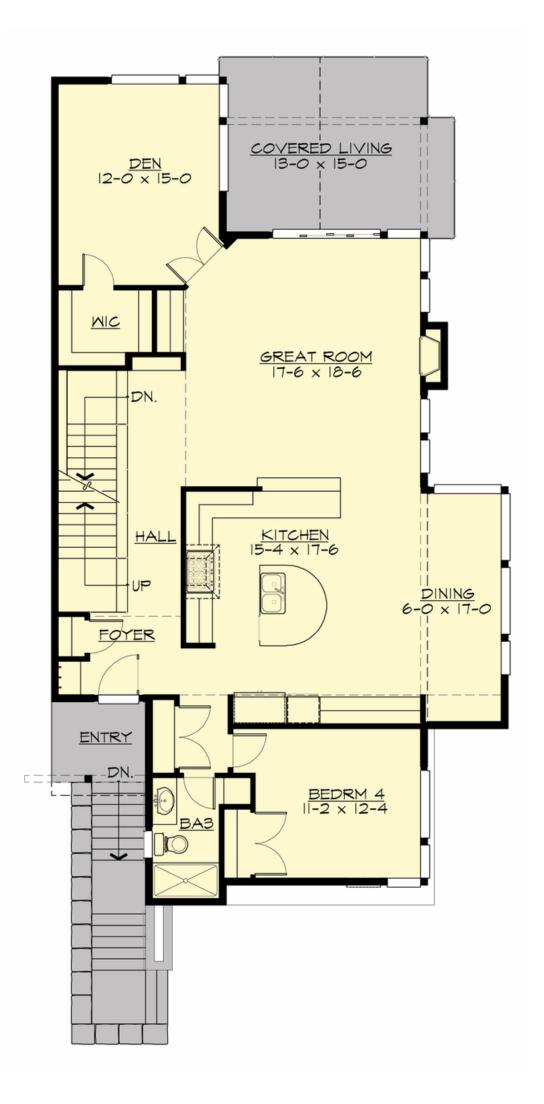

MAIN FLOOR

**UPPER FLOOR** 

**LOWER FLOOR** 

#### **Area Summary**

| Total Area:   | <b>3977 Sq. Ft</b> . |
|---------------|----------------------|
| Main Floor:   | 1541 Sq. Ft.         |
| Upper Floor:  | 1455 Sq. Ft.         |
| 3rd Floor:    | 981 Sq. Ft.          |
| Garage Floor: | 435 Sq. Ft.          |

#### **Design Features**

- New Plans
- Bonus Space @ & Lower Floor
- Den/Office
- Front and Rear Porch
- Great Room
- Laundry Room @ & Upper Floor
- Master Bedroom @ Upper Floor Rear
- Contemporary Home Plans
- Modern Home Plans
- Northwest Floor Plans
- Narrow Lot House Plans