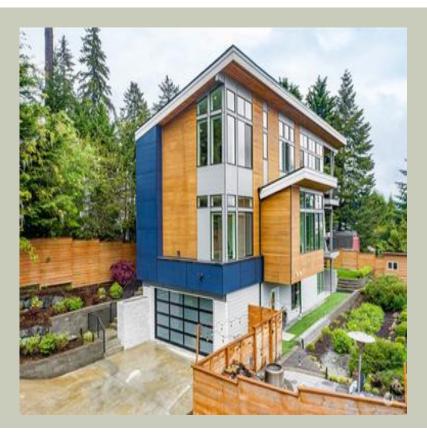

### **Architectural Style**

Contemporary Modern Northwest

#### **Design Features**

- New Plans
- Bonus Space @ & Lower Floor
- Den/Office
- Front and Rear Porch
- Great Room
- Laundry Room @ & Upper Floor
- Master Bedroom @ Upper Floor Rear
- Contemporary Home Plans
- Modern Home Plans
- Northwest Floor Plans
- Narrow Lot House Plans