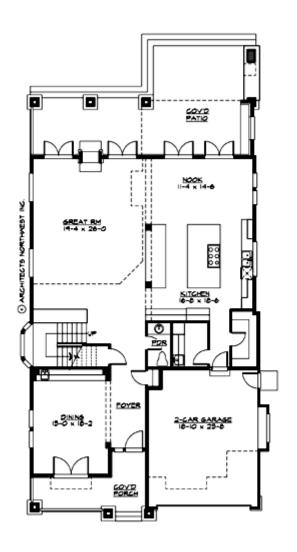

### **MAIN FLOOR**

#### **Area Summary**

Total Area: 3454 Sq. Ft.

Main Floor: 1809 Sq. Ft.

Upper Floor: 1645 Sq. Ft.

Garage Floor: 457 Sq. Ft.