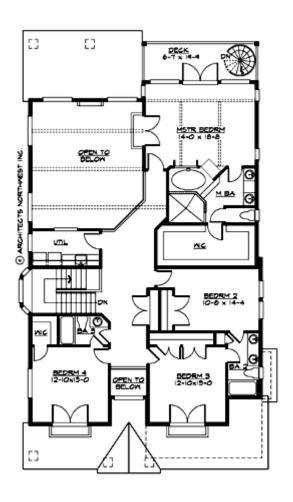

#### **UPPER FLOOR**

#### **Area Summary**

Total Area: 3454 Sq. Ft.

Main Floor: 1809 Sq. Ft.

Upper Floor: 1645 Sq. Ft.

Garage Floor: 457 Sq. Ft.