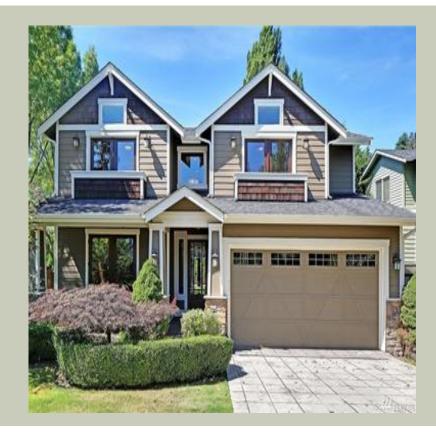

Total Area: **3454 Sq. Ft.** Garage Area: **457 Sq. Ft.** 

Garage Size: 2
Stories: 2
Bedrooms: 4
Full Baths: 3
Half Baths: 1
Width: 40`-0"
Depth: 73`-0"

Height : 23`-6"

Foundation: Crawl Space



### **MAIN FLOOR**



#### **UPPER FLOOR**



#### **PLAN DETAILS**

#### **Area Summary**

Total Area: 3454 Sq. Ft.

Main Floor: 1809 Sq. Ft.

Upper Floor: 1645 Sq. Ft.

Garage Floor: 457 Sq. Ft.

#### **General Information**

Stories: 2
Width: 40`-0"
Depth: 73`-0"
Height: 23`-6"

### **Architectural Style**

Craftsman Northwest Shingle

### **Number of Rooms**

Bedrooms: 4
Full Baths: 3
Half Baths: 1

### **Garage**

Garage Size: 2
Garage Door Location: Front

### **Roof Pitches**

Primary: **5:12** Secondary: **8:12** 

### **Wall Heights**

Main: **9-0**" Upper: **8-0**"

### **Foundation Type**

Crawl Space

### **Roof Framing**

Trusses

#### **Floor Load**

Live (lbs): **40 PSF**Dead (lbs): **10 PSF** 

#### **Roof Load**

Live (lbs): 25 PSF
Dead (lbs): 15 PSF
Wind: 85 MPH

### **