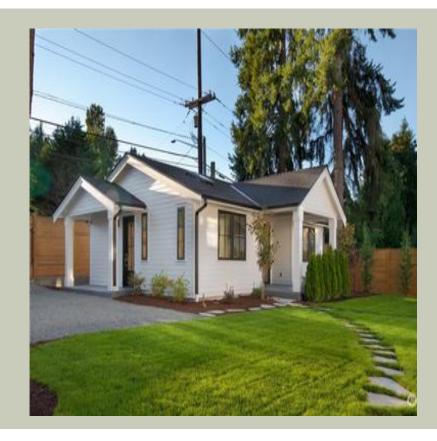

## **ALINA - A898B0-1R**

Total Area: **898 Sq. Ft.** Garage Area: **0 Sq. Ft.** 

Garage Size:
Stories: 1
Bedrooms: 2
Full Baths: 1
Half Baths:
Width: 35`-0"
Depth: 39`-0"
Height: 16`-9"

Foundation: Crawl Space

Bungalow Craftsman Northwest

**Number of Rooms** 

Bedrooms: 2
Full Baths: 1

**Garage** 

**Roof Pitches** 

Primary: **4:12** 

**Wall Heights** 

Main: **9-0**"

### **Design Features**

- Front Porch
- Great Room
- Laundry Room @ Main Floor
- Master Bedroom @ Main Floor
- Bungalow House Plans
- Craftsman House Plans
- Northwest Floor Plans
- Affordable Home Designs