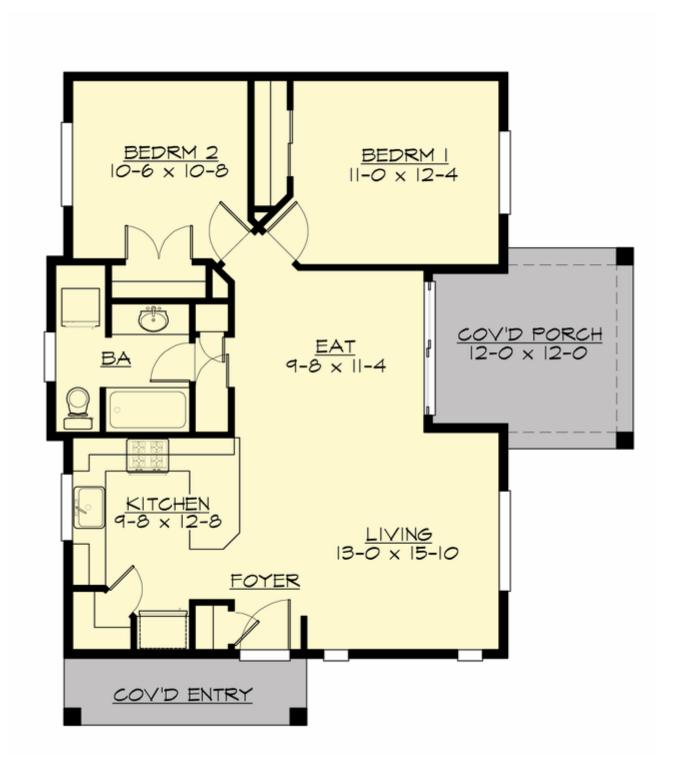

#### **MAIN FLOOR**

#### **PLAN DETAILS**

**Area Summary** 

Total Area: 898 Sq. Ft.

Main Floor: **898 Sq. Ft.** 

**General Information** 

Stories: 1

Width: 35`-0"
Depth: 39`-0"
Height: 16`-9"

**Architectural Style** 