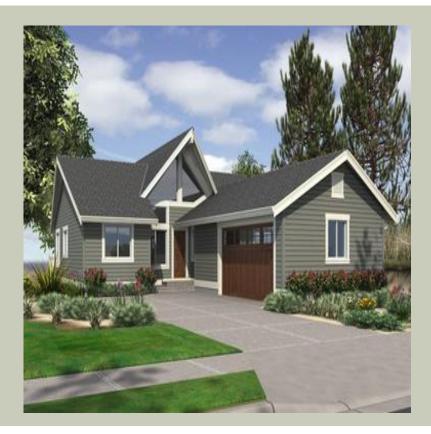

Total Area: 2357 Sq. Ft. Garage Area: 390 Sq. Ft.

Garage Size: 2
Stories: 2
Bedrooms: 4
Full Baths: 3
Half Baths:
Width: 40`-0"
Depth: 78`-0"

Height: 20`-0"

Foundation: Basement

### **Architectural Style**

Alpine Mountain Northwest