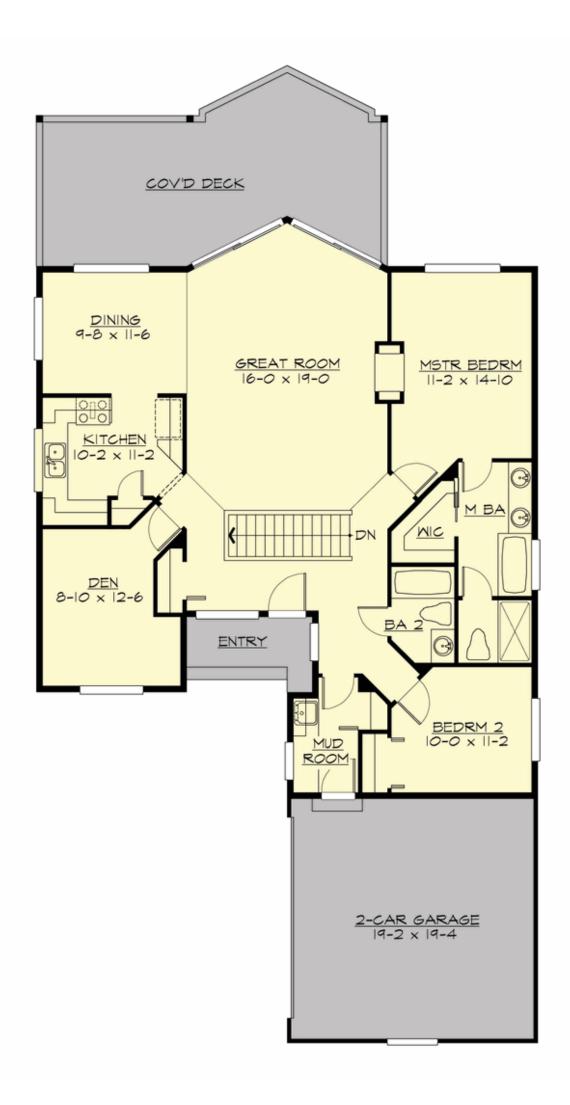

#### **MAIN FLOOR**

#### **Area Summary**

Total Area: 2357 Sq. Ft.

Main Floor: 1496 Sq. Ft.

Lower Floor: 861 Sq. Ft.

Garage Floor: 390 Sq. Ft.