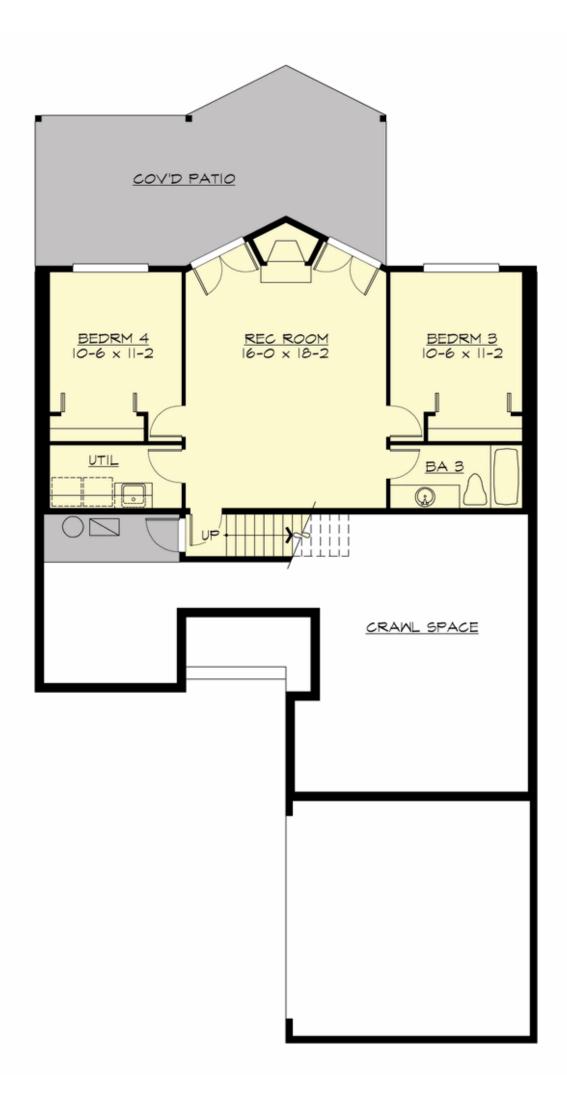

#### **LOWER FLOOR**

#### **Area Summary**

Total Area: 2357 Sq. Ft.

Main Floor: 1496 Sq. Ft.

Lower Floor: 861 Sq. Ft.

Garage Floor: 390 Sq. Ft.