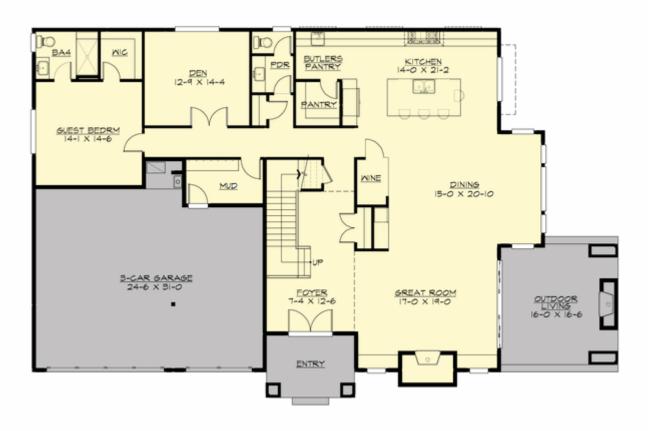

MAIN FLOOR

**UPPER FLOOR** 

# Total Area: 4590 Sq. Ft. Main Floor: 2279 Sq. Ft. Upper Floor: 2311 Sq. Ft. Garage Floor: 773 Sq. Ft.

#### **Design Features**

- Bonus Space @ & Upper Floor
- Den/Office
- Front and Rear Porch
- Great Room
- Laundry Room @ & Upper Floor
- Master Bedroom @ Upper Floor Front
- Contemporary Home Plans
- Northwest Floor Plans
- Prairie Home Plans
- View Lot (Front) Plans
- Wide Lot House Plans