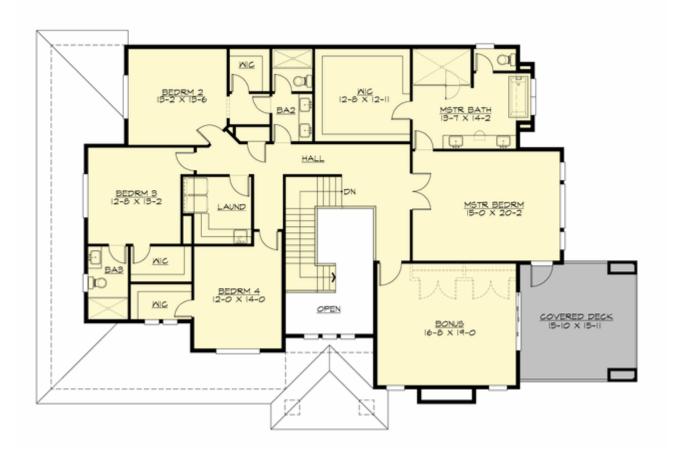

MAIN FLOOR

**UPPER FLOOR** 

# Total Area: 4590 Sq. Ft. Main Floor: 2279 Sq. Ft. Upper Floor: 2311 Sq. Ft. Garage Floor: 773 Sq. Ft.

#### **Design Features**

- Bonus Space @ & Upper Floor
- Den/Office
- Front and Rear Porch
- Great Room
- Laundry Room @ & Upper Floor
- Master Bedroom @ Upper Floor Front
- Contemporary Home Plans
- Northwest Floor Plans
- Prairie Home Plans
- View Lot (Front) Plans
- Wide Lot House Plans