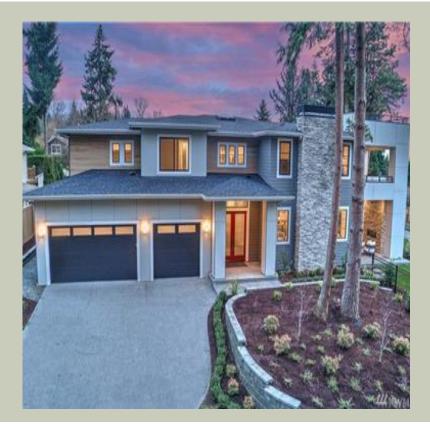

## **Architectural Style**

Contemporary Northwest Prarie

Total Area: **4590 Sq. Ft.** Garage Area: **773 Sq. Ft.** Garage Size: **3** Stories: **2** Bedrooms : **4** Full Baths : **4** Half Baths : **1** Width : **80`-0**" Depth : **50`-6**" Height : **24`-9**" Foundation : **Crawl Space** 