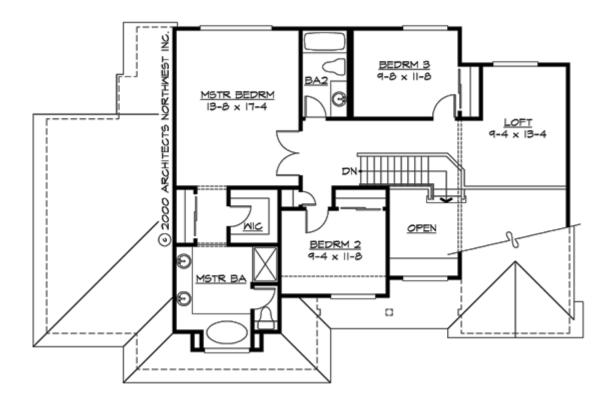

#### **UPPER FLOOR**

#### **Area Summary**

Total Area: 2130 Sq. Ft.

Main Floor: 1085 Sq. Ft.

Upper Floor: 1045 Sq. Ft.

Garage Floor: 665 Sq. Ft.