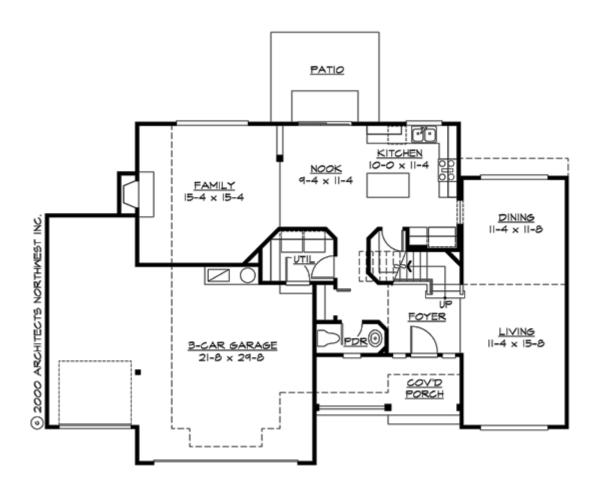

#### **MAIN FLOOR**

#### **Area Summary**

Total Area: 2130 Sq. Ft.

Main Floor: 1085 Sq. Ft.

Upper Floor: 1045 Sq. Ft.

Garage Floor: 665 Sq. Ft.