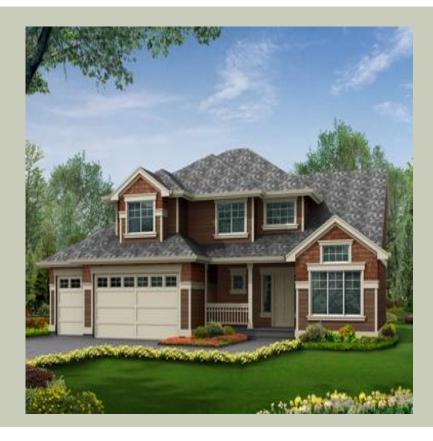

Total Area: **2130 Sq. Ft.** Garage Area: **665 Sq. Ft.** 

Garage Size: 3
Stories: 2
Bedrooms: 3
Full Baths: 2
Half Baths: 1
Width: 58`-0"
Depth: 38`-0"

Height: 25`-6"

Foundation: Crawl Space



#### **MAIN FLOOR**



#### **UPPER FLOOR**



#### **PLAN DETAILS**

#### **Area Summary**

Total Area: 2130 Sq. Ft.

Main Floor: 1085 Sq. Ft.

Upper Floor: 1045 Sq. Ft.

Garage Floor: 665 Sq. Ft.

#### **General Information**

Stories: 2
Width: 58`-0"
Depth: 38`-0"
Height: 25`-6"

# **Architectural Style**

Craftsman Northwest Shingle

#### **Number of Rooms**

Bedrooms: 3
Full Baths: 2
Half Baths: 1

# **Garage**

Garage Size: 3
Garage Door Location: Front

## **Roof Pitches**

Primary: **7:12** 

## **Wall Heights**

Main: **8-0**" Upper: **8-0**"

# **Foundation Type**

Crawl Space

## **Roof Framing**

Combination

#### **Floor Load**

Live (lbs): **40 PSF**Dead (lbs): **10 PSF** 

#### **Roof Load**

Live (lbs): 25 PSF
Dead (lbs): 15 PSF
Wind: 85 MPH

## **Design Features**

- Bon