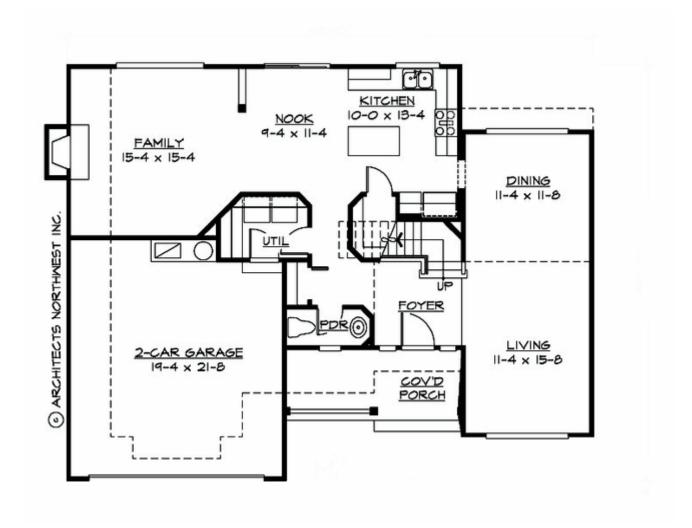

#### **MAIN FLOOR**

#### **Area Summary**

Total Area: 2130 Sq. Ft.

Main Floor: 1085 Sq. Ft.

Upper Floor: 1045 Sq. Ft.

Garage Floor: 400 Sq. Ft.