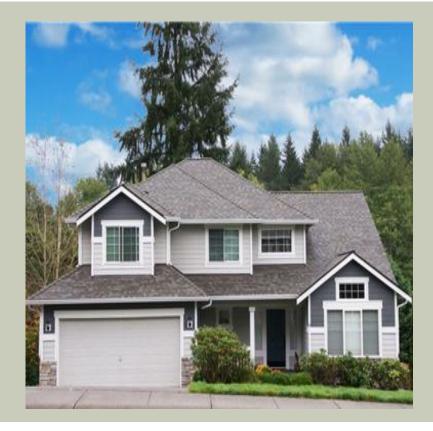

Total Area: **2130 Sq. Ft.** Garage Area: **400 Sq. Ft.** 

Garage Size: 2
Stories: 2
Bedrooms: 3
Full Baths: 2
Half Baths: 1
Width: 48`-0"
Depth: 38`-0"

Height: 25`-6"

Foundation: Crawl Space



#### **MAIN FLOOR**



#### **UPPER FLOOR**



#### **PLAN DETAILS**

#### **Area Summary**

Total Area: 2130 Sq. Ft.

Main Floor: 1085 Sq. Ft.

Upper Floor: 1045 Sq. Ft.

Garage Floor: 400 Sq. Ft.

#### **General Information**

Stories: 2
Width: 48`-0"
Depth: 38`-0"
Height: 25`-6"

### **Architectural Style**

Craftsman Northwest Shingle

## **Number of Rooms**

Bedrooms: 3
Full Baths: 2
Half Baths: 1

# **Garage**

Garage Size: 2
Garage Door Location: Front

### **Roof Pitches**

Primary: **7:12** 

### **Wall Heights**

Main: **8-0**" Upper: **8-0**"

# **Foundation Type**

Crawl Space

### **Roof Framing**

Combination

#### **Floor Load**

Live (lbs): **40 PSF**Dead (lbs): **10 PSF** 

#### **Roof Load**

Live (lbs): 25 PSF
Dead (lbs): 15 PSF
Wind: 85 MPH

## **Design Features**

-