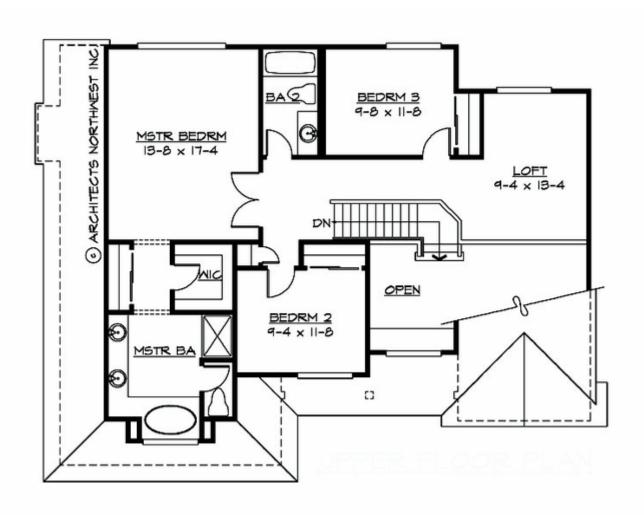

#### **UPPER FLOOR**

#### **Area Summary**

Total Area: 2130 Sq. Ft.

Main Floor: 1085 Sq. Ft.

Upper Floor: 1045 Sq. Ft.

Garage Floor: 400 Sq. Ft.