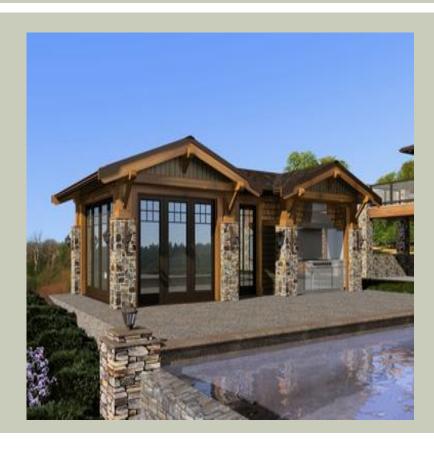

## **ADIRONDACK CABANA - A500A0-0**

Total Area: **500 Sq. Ft.**Garage Area: **0 Sq. Ft.**Garage Size: **No Garage** 

Stories: 1
Bedrooms:
Full Baths: 1
Half Baths:
Width: 33`-0"
Depth: 17`-0"
Height: 12`-0"
Foundation: Slab

# **ADIRONDACK CABANA - A500A0-0**