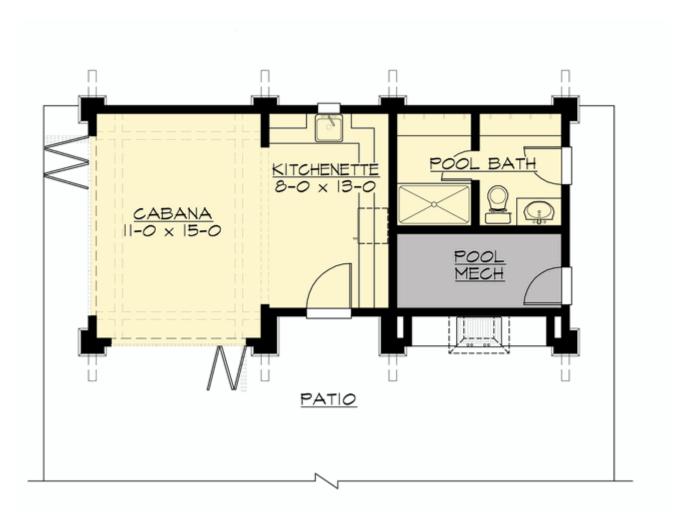

## **ADIRONDACK CABANA - A500A0-0**

Total Area: **500 Sq. Ft.**Garage Area: **0 Sq. Ft.**Garage Size: **No Garage** 

Stories: 1
Bedrooms:
Full Baths: 1
Half Baths:
Width: 33`-0"
Depth: 17`-0"
Height: 12`-0"
Foundation: Slab



# **ADIRONDACK CABANA - A500A0-0**

### **MAIN FLOOR**



## **ADIRONDACK CABANA - A500A0-0**

#### **PLAN DETAILS**

**Area Summary** 

Total Area: 500 Sq. Ft.

Main Floor: **500 Sq. Ft.** 

**General Information** 

Stories: 1

Width: 33`-0"
Depth: 17`-0"
Height: 12`-0"

**Architectural Style** 

Bungalow Cottage Craftsman

**Number of Rooms** 

Full Baths: 1

**Garage** 

Garage Size: No Garage

**Roof Pitches** 

Primary: **4:12** 

**Wall Heights** 

Main: **9-0**"

**Foundation Type** 

Slab On Grade

**Roof Framing** 

Trusses

**Floor Load** 

Live (lbs): **40 PSF**Dead (lbs): **10 PSF** 

**Roof Load** 

Live (lbs): 25 PSF
Dead (lbs): 15 PSF
Wind: 85 MPH

**Design Features** 

- Bonus Space @ Main Floor
- Great Room
- Bungalow House Plans
- Cottage House Plans
- Craftsman House Plans
- Affordable Home Designs
- Small House Plans