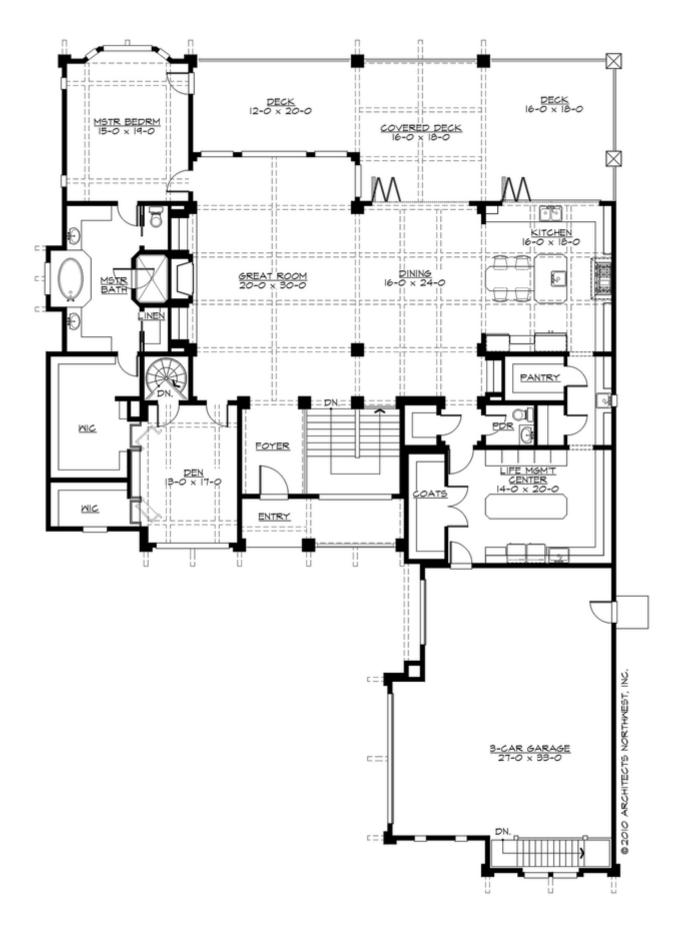

#### MAIN FLOOR

**LOWER FLOOR** 

# Total Area: 6475 Sq. Ft. Main Floor: 3260 Sq. Ft. Lower Floor: 3215 Sq. Ft. Garage Floor: 895 Sq. Ft.

## Number of Rooms

Bedrooms:4Full Baths:3Half Baths:1

#### **Design Features**

- Bonus Space @ & Lower Floor
- Den/Office
- Front and Rear Porch
- Great Room
- Laundry Room @ Main & Lower Floor
- Master Bedroom @ Main Floor Rear
- Bungalow House Plans
- Cottage House Plans
- Craftsman House Plans
- View Lot (Rear) Plans