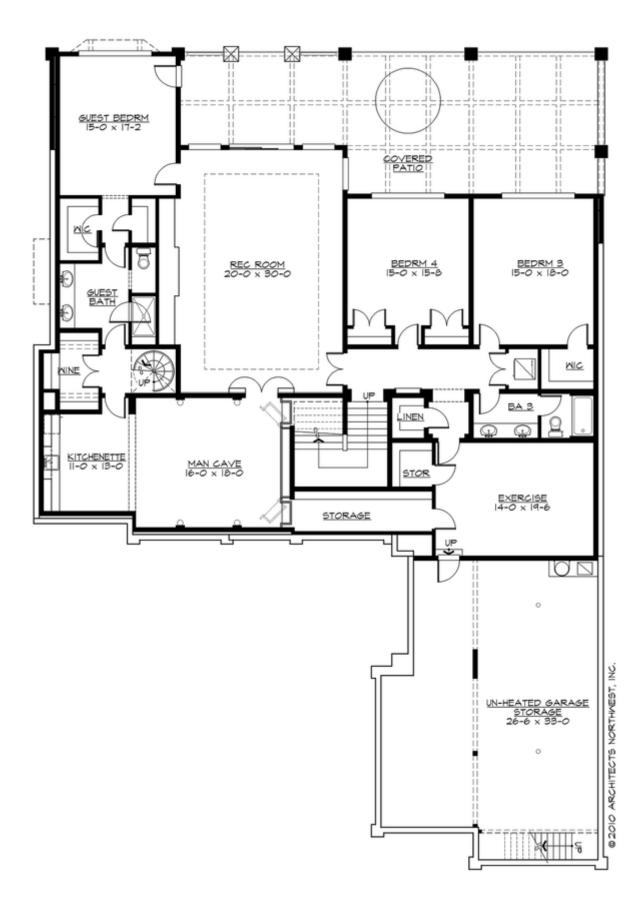

#### MAIN FLOOR

**LOWER FLOOR** 

# Total Area: 6475 Sq. Ft. Main Floor: 3260 Sq. Ft. Lower Floor: 3215 Sq. Ft. Garage Floor: 895 Sq. Ft.

#### **Design Features**

- Bonus Space @ & Lower Floor
- Den/Office
- Front and Rear Porch
- Great Room
- Laundry Room @ Main & Lower Floor
- Master Bedroom @ Main Floor Rear
- Bungalow House Plans
- Cottage House Plans
- Craftsman House Plans
- View Lot (Rear) Plans