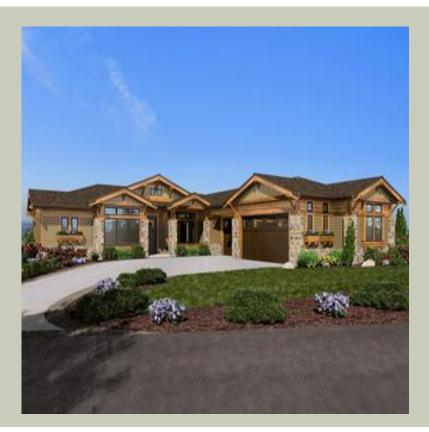

Total Area: **6475 Sq. Ft.** Garage Area: **895 Sq. Ft.** Garage Size: **3** Stories: **2** Bedrooms : **4** Full Baths : **3** Half Baths : **1** Width : **70`-0**" Depth : **101`-0**" Height : **16`-0**" Foundation : **Basement** 

## **Architectural Style**

Bungalow Cottage Craftsman