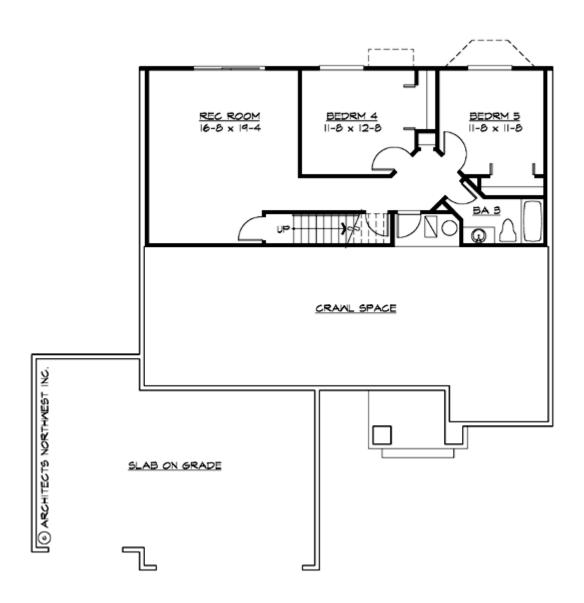

#### **LOWER FLOOR**

### **Area Summary**

Total Area: 2575 Sq. Ft.

Main Floor: 1725 Sq. Ft.

Lower Floor: 850 Sq. Ft.

Garage Floor: 665 Sq. Ft.