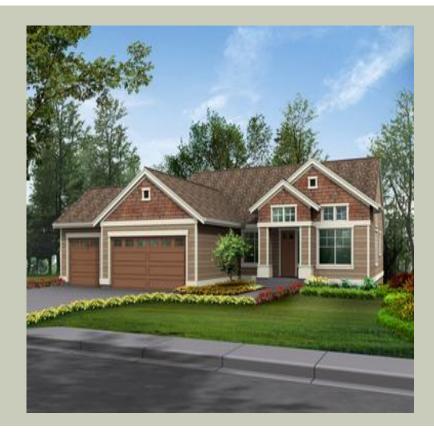

Total Area: **2575 Sq. Ft.** Garage Area: **665 Sq. Ft.** 

Garage Size: 3
Stories: 2
Bedrooms: 5
Full Baths: 3
Half Baths:
Width: 58`-0"
Depth: 59`-0"
Height: 19`-0"

Foundation: Basement



#### **MAIN FLOOR**



#### **LOWER FLOOR**



#### **PLAN DETAILS**

### **Area Summary**

Total Area: 2575 Sq. Ft.

Main Floor: 1725 Sq. Ft.

Lower Floor: 850 Sq. Ft.

Garage Floor: 665 Sq. Ft.

#### **General Information**

Stories: 2
Width: 58`-0"
Depth: 59`-0"
Height: 19`-0"

## **Architectural Style**

Craftsman Northwest Ranch

### **Number of Rooms**

Bedrooms: 5
Full Baths: 3

# **Garage**

Garage Size: 3

Garage Door Location: Front

# **Roof Pitches**

Primary: **7:12** 

# **Wall Heights**

Main: **8-0**" Lower: **8-0**"

# **Foundation Type**

Daylight Basement

## **Roof Framing**

Trusses

### **Floor Load**

Live (lbs): **40 PSF**Dead (lbs): **10 PSF** 

#### **Roof Load**

Live (lbs): 25 PSF
Dead (lbs): 15 PSF
Wind: 85 MPH

## **Design Features**

- Bonus Space @ & Lower