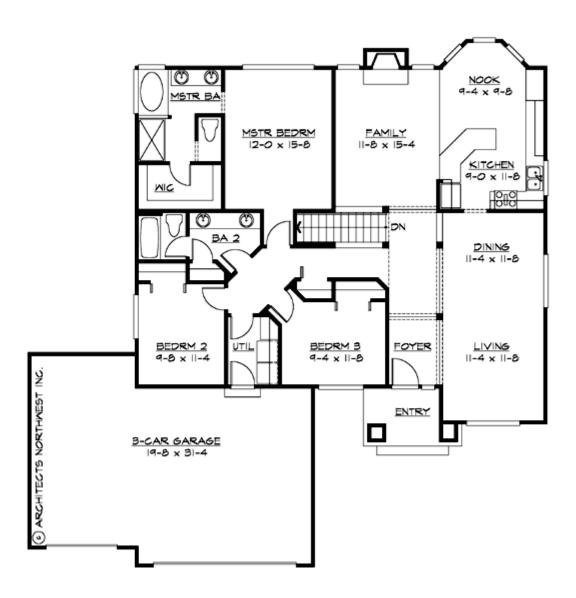

#### **MAIN FLOOR**

### **Area Summary**

Total Area: 2575 Sq. Ft.

Main Floor: 1725 Sq. Ft.

Lower Floor: 850 Sq. Ft.

Garage Floor: 665 Sq. Ft.